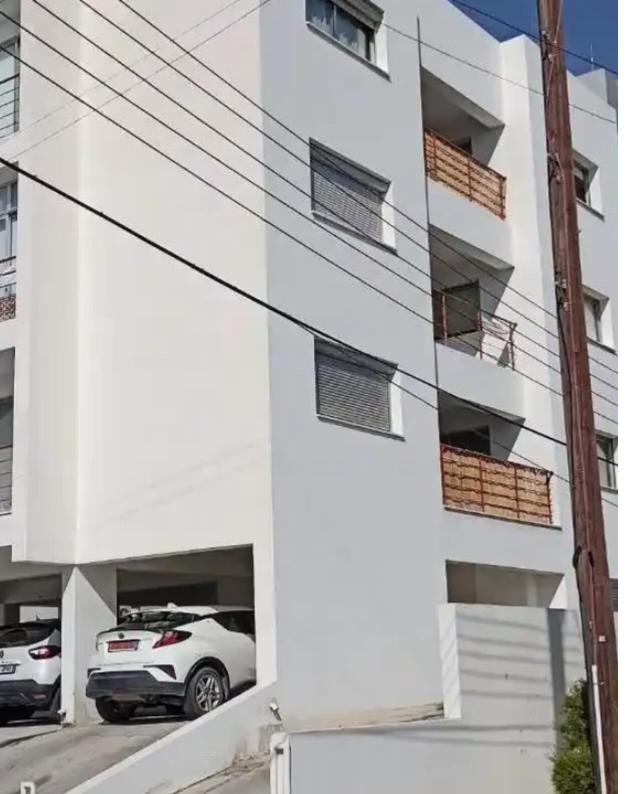

## 2-bedroom apartment to rent €1.200

Limassol, Grigori-Afxentiou-Timou-Prodromou-Mesa-Geitonia-4003, Cyprus

**Offered at:** €1,200

**Estate ID:** 47880

**Ref:** ba5321899

NET internal area: 128

Bathrooms: 2

Bedrooms: 2

Parking spaces: Covered cars

Available from: 2024-07-09

Offered at: 1,200

Type: Apartment

Large 128 square meters 2 +1 Bedroom Apartment in Mesa Geitonia Limassol. Excellent location with easy access to city center and the highway -110 square meters internal area -16 square meters covered veranda -2 bedrooms -1 Smaller room that can be used as bedroom or office. -Large Living Room -Kitchen with Appliances (Fridge,Oven,Electric Cooker,Clothes Washing Machine) -1 toilet with bathroom with solar and instant electric water heater -1 guest toilet -5 Airconditions -2 parking spots (1 covered /1 uncovered) -2 square meters Storage room in Ground Floor -Apartment is in Second Floor -Building from 2009 with 6 apartments only with 3 floors and lift -No agents please Phone...