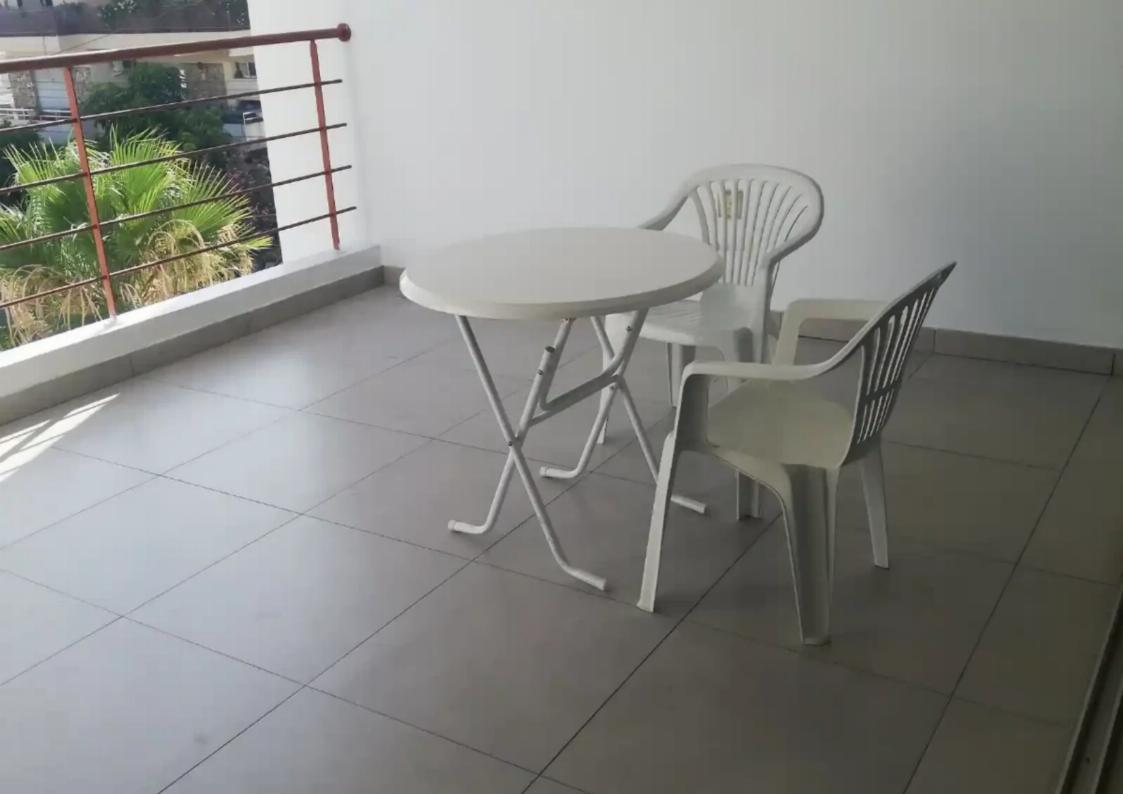

Bedrooms: 2

Parking spaces: Covered cars

Available from: 2024-07-09

Offered at: 1,200

Type: Apartment

Large 128 square meters 2 +1 Bedroom Apartment in Mesa Geitonia Limassol. Excellent location with easy access to city center and the highway -110 square meters internal area -16 square meters covered veranda -2 bedrooms -1 Smaller room that can be used as bedroom or office. -Large Living Room -Kitchen with Appliances (Fridge,Oven,Electric Cooker,Clothes Washing Machine) -1 toilet with bathroom with solar and instant electric water heater -1 guest toilet -5 Airconditions -2 parking spots (1 covered /1 uncovered) -2 square meters Storage room in Ground Floor -Apartment is in Second Floor -Building from 2009 with 6 apartments only with 3 floors and lift -No agents please Phone...