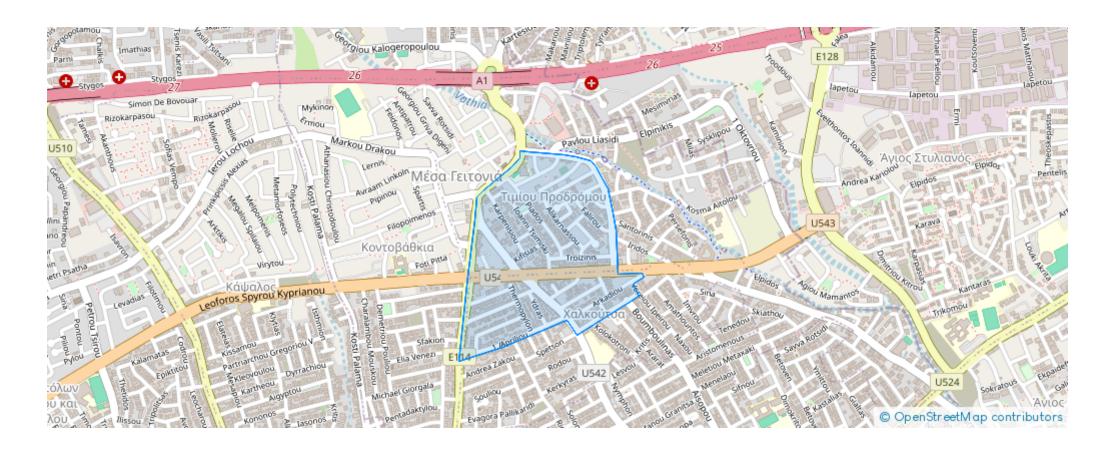

aces: Covered cars



Available from: 2024-07-09



Offered at: 1,200



Type: Apartment

Large 128 square meters 2 +1 Bedroom Apartment in Mesa Geitonia Limassol. Excellent location with easy access to city center and the highway -110 square meters internal area -16 square meters covered veranda -2 bedrooms -1 Smaller room that can be used as bedroom or office. -Large Living Room -Kitchen with Appliances (Fridge,Oven,Electric Cooker,Clothes Washing Machine) -1 toilet with bathroom with solar and instant electric water heater -1 guest toilet -5 Airconditions -2 parking spots (1 covered /1 uncovered) -2 square meters Storage room in Ground Floor -Apartment is in Second Floor -Building from 2009 with 6 apartments only with 3 floors and lift -No agents please Phone...

## **Estate on map:**