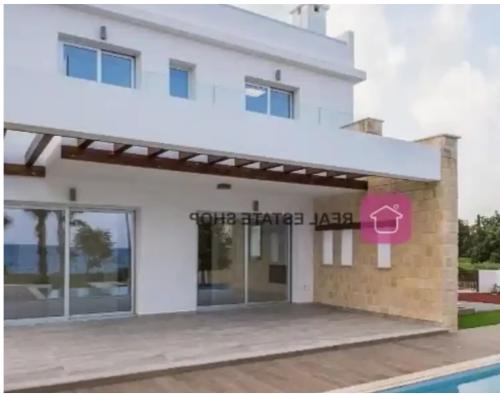

Parking spaces: Covered cars

Available from: 2024-07-09

Offered at: **1,200,00**0

Type: Villa

The property is a seafront luxury villa in Latchi. It is part of a seafront project. It has a covered area of 207sqm and built on a plot of 895sqm. It consists of 3 bedrooms and 5 bathrooms. The villa has a large basement with two extra rooms that can be used as entertainment room, office, or gym. It enjoys spacious, light-filled living and entertainment areas, generously sized balconies, magnificent roof garden, infinity pool and a large garden. The villa offers unobstructed sea views. It is located only 3mins away from Latchi Harbour, fish taverns, restaurants, bars and all amenities. It provides easy access to Baths of Aphrodite and Akamas Peninsula....