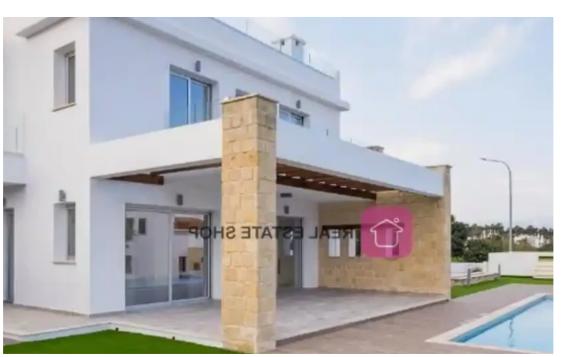

Parking spaces: Covered cars

Available from: 2024-07-09

Offered at: **1,200,00**0

Type: Villa

The property is a seafront luxury villa in Latchi. It is part of a seafront project. It has a covered area of 207sqm and built on a plot of 895sqm. It consists of 3 bedrooms and 5 bathrooms. The villa has a large basement with two extra rooms that can be used as entertainment room, office, or gym. It enjoys spacious, light-filled living and entertainment areas, generously sized balconies, magnificent roof garden, infinity pool and a large garden. The villa offers unobstructed sea views. It is located only 3mins away from Latchi Harbour, fish taverns, restaurants, bars and all amenities. It provides easy access to Baths of Aphrodite and Akamas Peninsula....