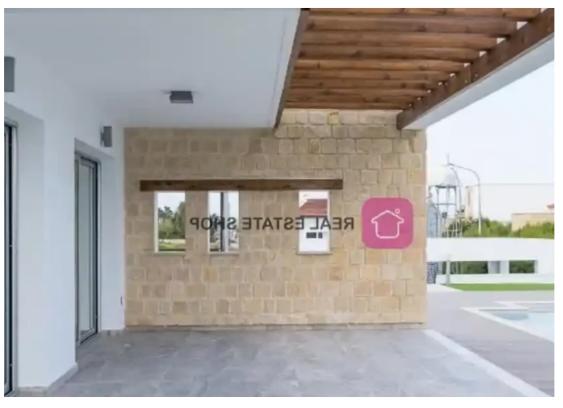

Parking spaces: Covered cars

Available from: 2024-07-09

Offered at: **1,200,00**0

Type: Villa

The property is a seafront luxury villa in Latchi. It is part of a seafront project. It has a covered area of 207sqm and built on a plot of 895sqm. It consists of 3 bedrooms and 5 bathrooms. The villa has a large basement with two extra rooms that can be used as entertainment room, office, or gym. It enjoys spacious, light-filled living and entertainment areas, generously sized balconies, magnificent roof garden, infinity pool and a large garden. The villa offers unobstructed sea views. It is located only 3mins away from Latchi Harbour, fish taverns, restaurants, bars and all amenities. It provides easy access to Baths of Aphrodite and Akamas Peninsula....