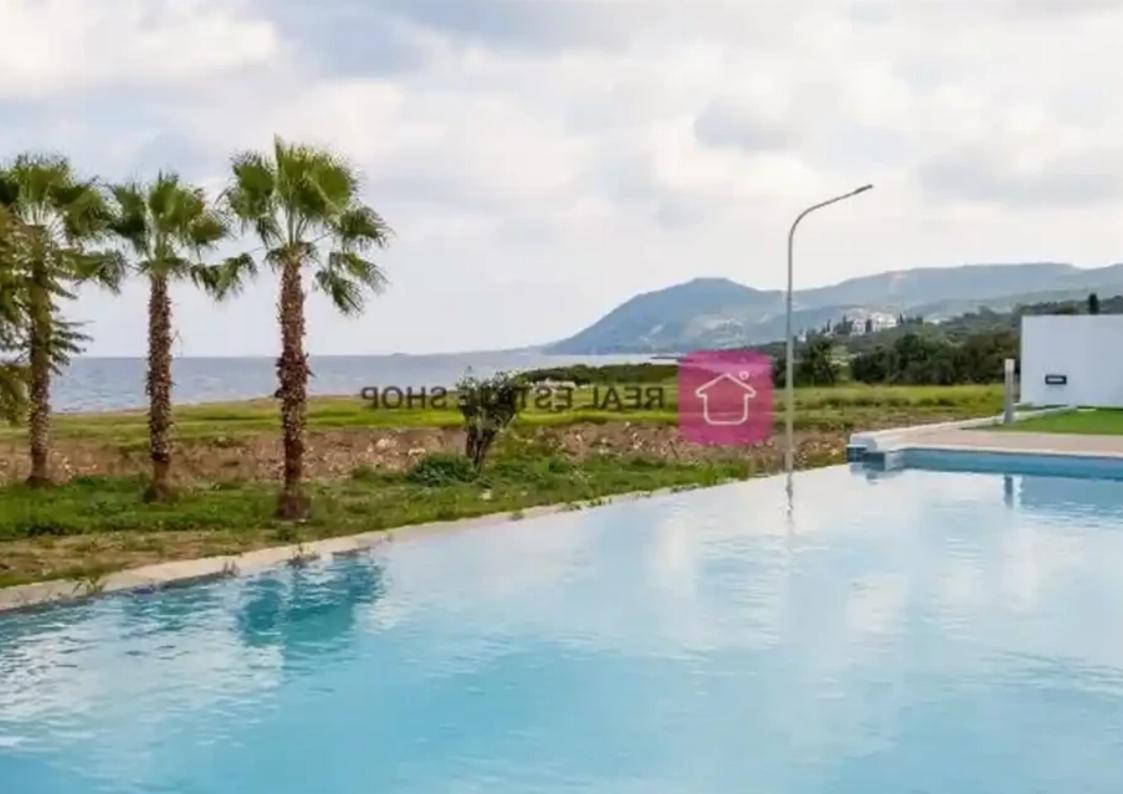

Parking spaces: Covered cars

Available from: 2024-07-09

Offered at: **1,200,00**0

Type: Villa

The property is a seafront luxury villa in Latchi. It is part of a seafront project. It has a covered area of 207sqm and built on a plot of 895sqm. It consists of 3 bedrooms and 5 bathrooms. The villa has a large basement with two extra rooms that can be used as entertainment room, office, or gym. It enjoys spacious, light-filled living and entertainment areas, generously sized balconies, magnificent roof garden, infinity pool and a large garden. The villa offers unobstructed sea views. It is located only 3mins away from Latchi Harbour, fish taverns, restaurants, bars and all amenities. It provides easy access to Baths of Aphrodite and Akamas Peninsula....