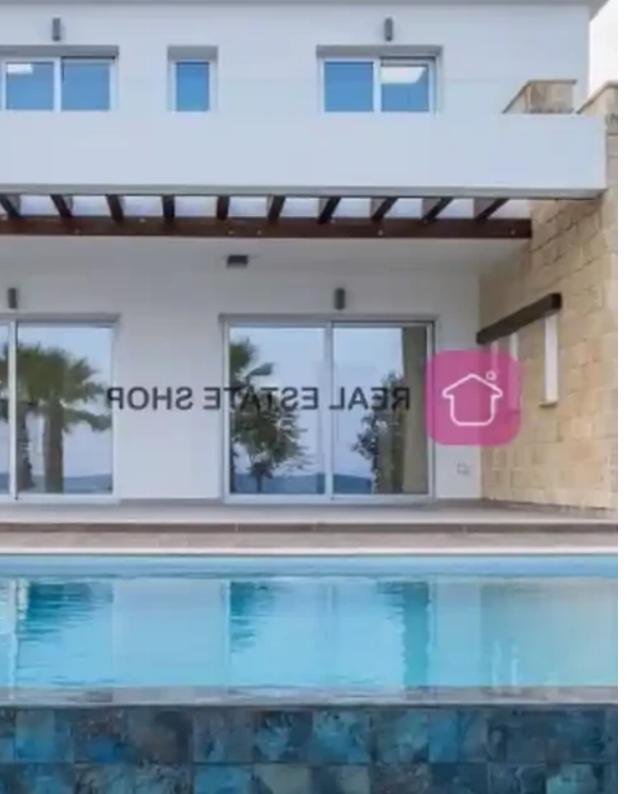

Parking spaces: Covered cars

Available from: 2024-07-09

Offered at: **1,200,00**0

Type: Villa

The property is a seafront luxury villa in Latchi. It is part of a seafront project. It has a covered area of 207sqm and built on a plot of 895sqm. It consists of 3 bedrooms and 5 bathrooms. The villa has a large basement with two extra rooms that can be used as entertainment room, office, or gym. It enjoys spacious, light-filled living and entertainment areas, generously sized balconies, magnificent roof garden, infinity pool and a large garden. The villa offers unobstructed sea views. It is located only 3mins away from Latchi Harbour, fish taverns, restaurants, bars and all amenities. It provides easy access to Baths of Aphrodite and Akamas Peninsula....