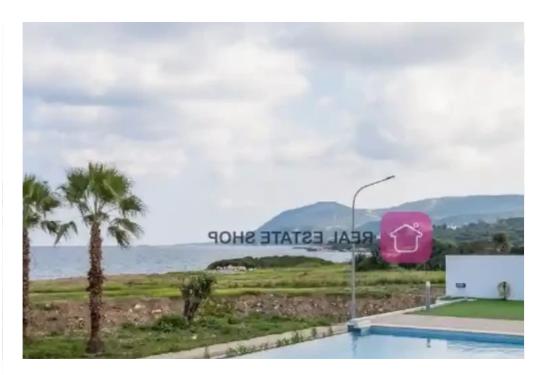

Parking spaces: Covered cars

Available from: 2024-07-09

Offered at: **1,200,00**0

Type: Villa

The property is a seafront luxury villa in Latchi. It is part of a seafront project. It has a covered area of 207sqm and built on a plot of 895sqm. It consists of 3 bedrooms and 5 bathrooms. The villa has a large basement with two extra rooms that can be used as entertainment room, office, or gym. It enjoys spacious, light-filled living and entertainment areas, generously sized balconies, magnificent roof garden, infinity pool and a large garden. The villa offers unobstructed sea views. It is located only 3mins away from Latchi Harbour, fish taverns, restaurants, bars and all amenities. It provides easy access to Baths of Aphrodite and Akamas Peninsula....