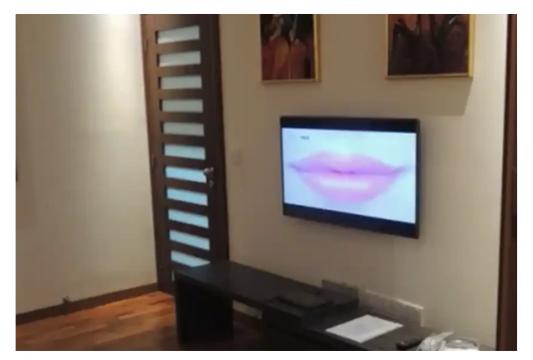

Parking spaces: Covered cars

Available from: 2024-07-09

Offered at: 3,250

Type: Apartment

This spacious 225 sq.m. contemporary apartment is located in Potamos Germasogeias Area opposite Dasoudi Park / Beach, Limassol and very close to all amenities, banks, public / private schools, restaurants, bars and coffee shops. It consists of three en-suite bedrooms plus maid's quarters. The master bedroom is particularly spacious with a dressing room and en-suite bathroom with two wash-basins. The floors are in solid iroko parquet wood and travertine marble in the bathrooms. There are Mitsubishi split a/c units in the bedrooms and the living room. Dishwasher, washing machine, tumble dryer and a big refrigerator are also included. The apartment is equipped with a pressurized water system ...