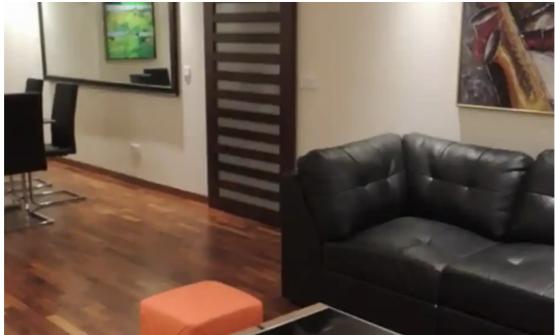

Parking spaces: Covered cars

Available from: 2024-07-09

Offered at: 3,250

Type: Apartment

This spacious 225 sq.m. contemporary apartment is located in Potamos Germasogeias Area opposite Dasoudi Park / Beach, Limassol and very close to all amenities, banks, public / private schools, restaurants, bars and coffee shops. It consists of three en-suite bedrooms plus maid's quarters. The master bedroom is particularly spacious with a dressing room and en-suite bathroom with two wash-basins. The floors are in solid iroko parquet wood and travertine marble in the bathrooms. There are Mitsubishi split a/c units in the bedrooms and the living room. Dishwasher, washing machine, tumble dryer and a big refrigerator are also included. The apartment is equipped with a pressurized water system ...