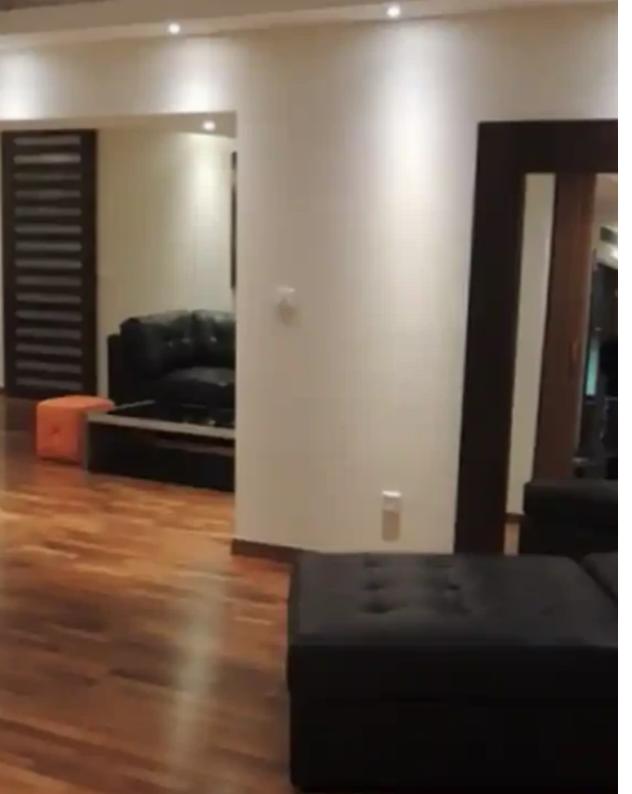

Parking spaces: Covered cars

Available from: 2024-07-09

Offered at: 3,250

Type: Apartment

This spacious 225 sq.m. contemporary apartment is located in Potamos Germasogeias Area opposite Dasoudi Park / Beach, Limassol and very close to all amenities, banks, public / private schools, restaurants, bars and coffee shops. It consists of three en-suite bedrooms plus maid's quarters. The master bedroom is particularly spacious with a dressing room and en-suite bathroom with two wash-basins. The floors are in solid iroko parquet wood and travertine marble in the bathrooms. There are Mitsubishi split a/c units in the bedrooms and the living room. Dishwasher, washing machine, tumble dryer and a big refrigerator are also included. The apartment is equipped with a pressurized water system ...