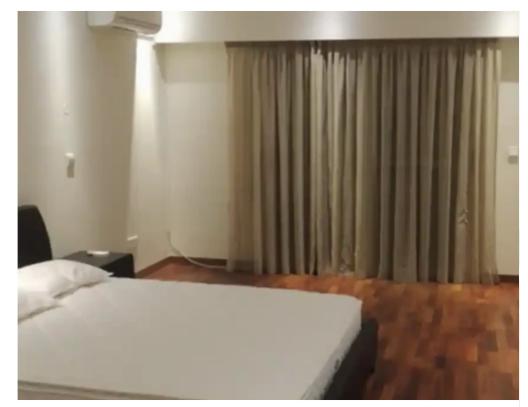

Parking spaces: Covered cars

Available from: 2024-07-09

Offered at: 3,250

Type: Apartment

This spacious 225 sq.m. contemporary apartment is located in Potamos Germasogeias Area opposite Dasoudi Park / Beach, Limassol and very close to all amenities, banks, public / private schools, restaurants, bars and coffee shops. It consists of three en-suite bedrooms plus maid's quarters. The master bedroom is particularly spacious with a dressing room and en-suite bathroom with two wash-basins. The floors are in solid iroko parquet wood and travertine marble in the bathrooms. There are Mitsubishi split a/c units in the bedrooms and the living room. Dishwasher, washing machine, tumble dryer and a big refrigerator are also included. The apartment is equipped with a pressurized water system ...