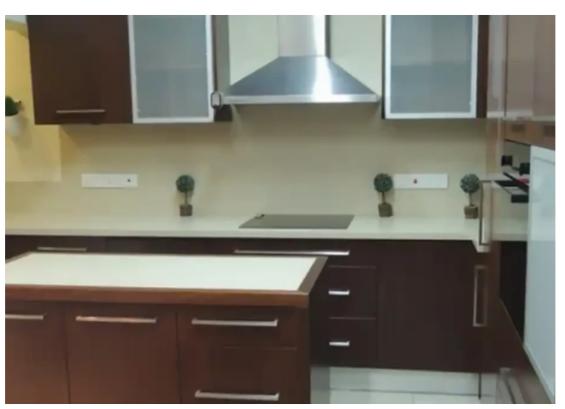

Parking spaces: Covered cars

Available from: 2024-07-09

Offered at: 3,250

Type: Apartment

This spacious 225 sq.m. contemporary apartment is located in Potamos Germasogeias Area opposite Dasoudi Park / Beach, Limassol and very close to all amenities, banks, public / private schools, restaurants, bars and coffee shops. It consists of three en-suite bedrooms plus maid's quarters. The master bedroom is particularly spacious with a dressing room and en-suite bathroom with two wash-basins. The floors are in solid iroko parquet wood and travertine marble in the bathrooms. There are Mitsubishi split a/c units in the bedrooms and the living room. Dishwasher, washing machine, tumble dryer and a big refrigerator are also included. The apartment is equipped with a pressurized water system ...