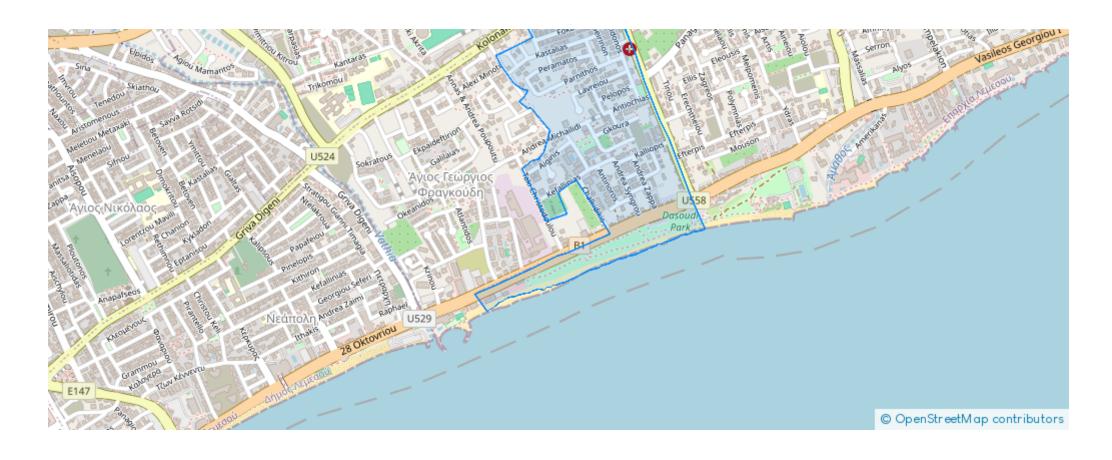

rs



Available from: 2024-07-09



Offered at: 3,250



Type: Apartment

This spacious 225 sq.m. contemporary apartment is located in Potamos Germasogeias Area opposite Dasoudi Park / Beach, Limassol and very close to all amenities, banks, public / private schools, restaurants, bars and coffee shops. It consists of three en-suite bedrooms plus maid's quarters. The master bedroom is particularly spacious with a dressing room and en-suite bathroom with two wash-basins. The floors are in solid iroko parquet wood and travertine marble in the bathrooms. There are Mitsubishi split a/c units in the bedrooms and the living room. Dishwasher, washing machine, tumble dryer and a big refrigerator are also included. The apartment is equipped with a pressurized water system ...

## **Estate on map:**