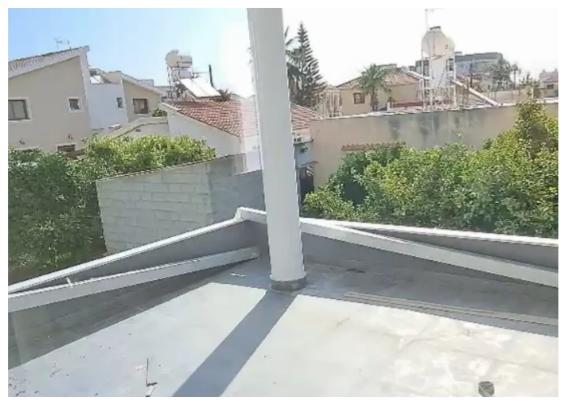

Parking spaces: Covered cars

Available from: 2024-07-09

Offered at: 1,800

Type: Apartment

For rent New 2 bedroom apartment with 2 ensuite bathrooms and a guest toilet.75 sqm Very big covered square veranda 25 sqm The apartment will be fully furnished with one double bed and 1.5 bed. L shape sofa and with kitchen table with 6 chairs. Fully air-conditioned in all rooms and including all electrical appliances. Located kato polemidia in a very quiet neighbourhood with a dead-end road. Easy access to the highway on both polemidia roundabouts. Will be available at the beginning of August 2024....