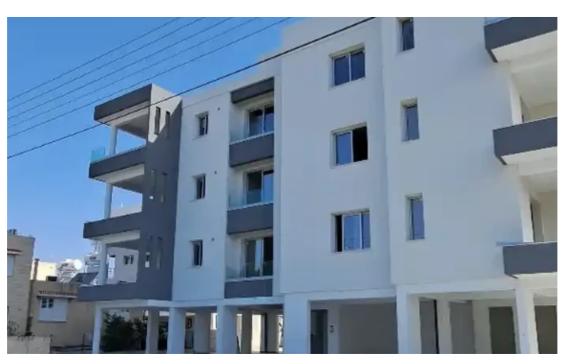

## 2-bedroom apartment to rent €1.800

Limassol, Panagia-Evaggelistria-Kato-Polemidia-4156, Cyprus

**Offered at:** € 1,800

**Estate ID:** 47930

**Ref:** ba5321237

NET internal area: 100

Bathrooms: 3

Bedrooms: 2

Parking spaces: Covered cars

Available from: 2024-07-09

Offered at: 1,800

Type: Apartment

For rent New 2 bedroom apartment with 2 ensuite bathrooms and a guest toilet.75 sqm Very big covered square veranda 25 sqm The apartment will be fully furnished with one double bed and 1.5 bed. L shape sofa and with kitchen table with 6 chairs. Fully air-conditioned in all rooms and including all electrical appliances. Located kato polemidia in a very quiet neighbourhood with a dead-end road. Easy access to the highway on both polemidia roundabouts. Will be available at the beginning of August 2024....