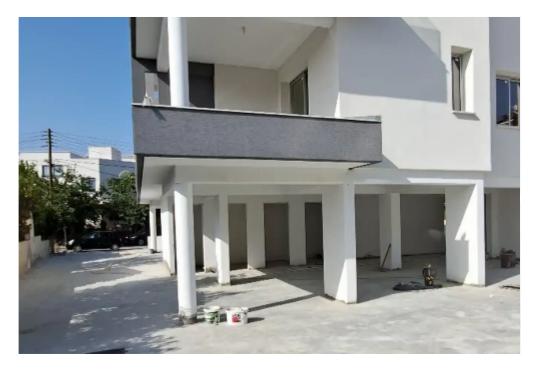

## 2-bedroom apartment to rent €1.800

Limassol, Panagia-Evaggelistria-Kato-Polemidia-4156, Cyprus

**Offered at:** € 1,800

**Estate ID:** 47930

**Ref:** ba5321237

NET internal area: 100

Bathrooms: 3

Bedrooms: 2

Parking spaces: Covered cars

Available from: 2024-07-09

Offered at: 1,800

Type: Apartment

For rent New 2 bedroom apartment with 2 ensuite bathrooms and a guest toilet.75 sqm Very big covered square veranda 25 sqm The apartment will be fully furnished with one double bed and 1.5 bed. L shape sofa and with kitchen table with 6 chairs. Fully air-conditioned in all rooms and including all electrical appliances. Located kato polemidia in a very quiet neighbourhood with a dead-end road. Easy access to the highway on both polemidia roundabouts. Will be available at the beginning of August 2024....