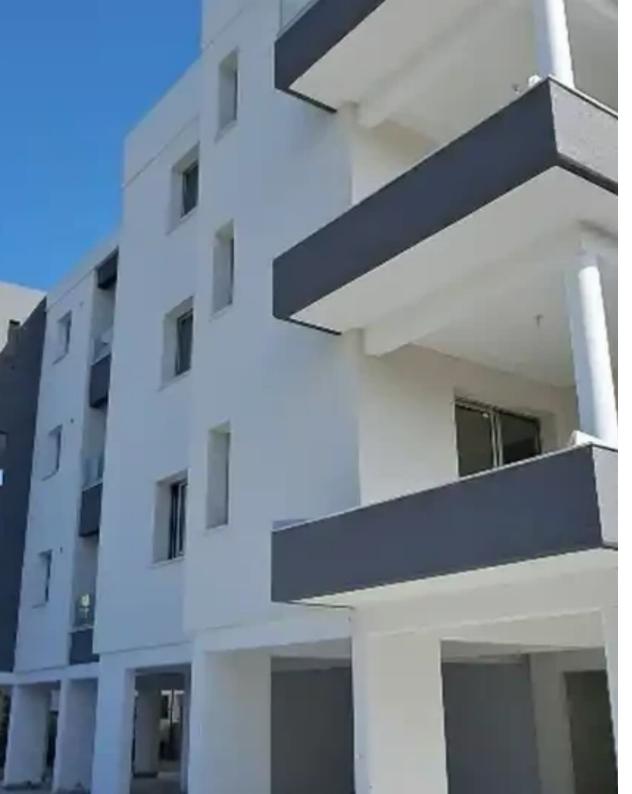

## 2-bedroom apartment to rent €1.800

Limassol, Panagia-Evaggelistria-Kato-Polemidia-4156, Cyprus

**Offered at:** € 1,800

**Estate ID:** 47930

**Ref:** ba5321237

NET internal area: 100

Bathrooms: 3

Bedrooms: 2

Parking spaces: Covered cars

Available from: 2024-07-09

Offered at: 1,800

Type: Apartment

For rent New 2 bedroom apartment with 2 ensuite bathrooms and a guest toilet.75 sqm Very big covered square veranda 25 sqm The apartment will be fully furnished with one double bed and 1.5 bed. L shape sofa and with kitchen table with 6 chairs. Fully air-conditioned in all rooms and including all electrical appliances. Located kato polemidia in a very quiet neighbourhood with a dead-end road. Easy access to the highway on both polemidia roundabouts. Will be available at the beginning of August 2024....