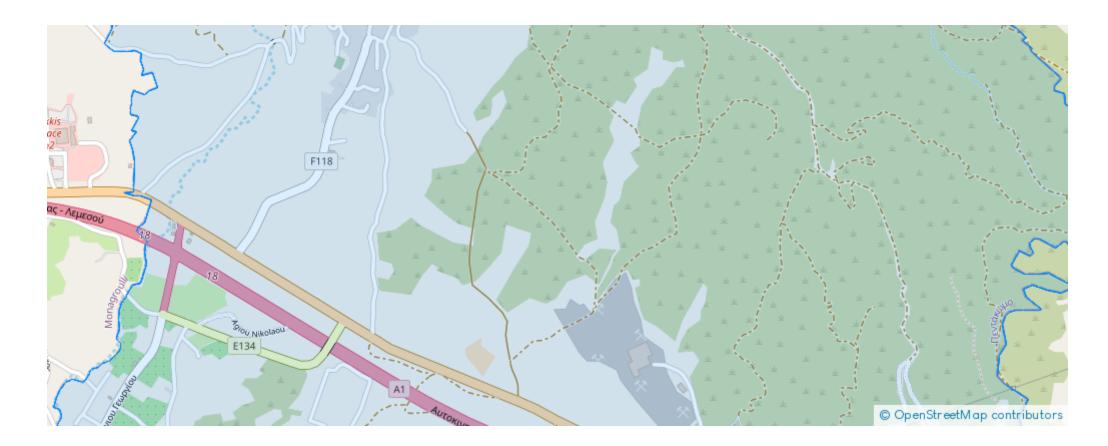

|  |

## ΣΤΟΙΧΕΙΑ ΙΔΙΟΚΤΗΤΗ ΚΑΙ ΣΥΜΦΕΡΟΝ



## Agricultural land 5872 m<sup>2</sup>

## €37.000

: 4

Limassol, Pentakomo-4528, Cyprus

Offered at:  $\in$  40,000

Estate ID: 47934

Ref: ba5321104

**ξία σε τιμές 01/01/1980 : €**341,72

AKINHTHE IAIOKTHEIAE

Εκτιμημένη Αξία : €10,25

500

/ AOYAEIEE

















""""The property is an agriculture field 5872 sq.m. in Pentakomo (density - coverage 10%, 2 floors 8.3m high) and belongs to one person. The owner is looking for a quick sale. It is located 2.2km from the Nicosia-Limassol motorway and 1.1km from the village of Pentakomo. Access to the property from a registered dirt road around 5 minutes drive from Pentakomo centre. The plot is flat with elevation difference from the road.""""...

Available from: 2024-07-09

## Estate on map: