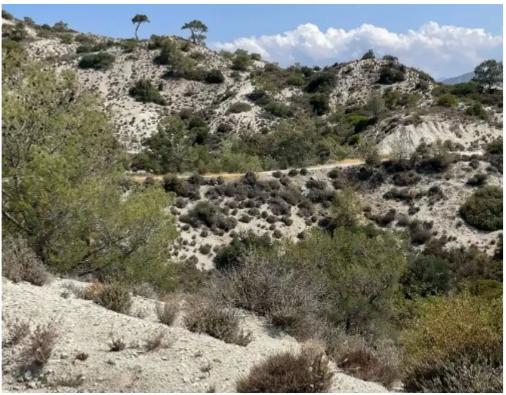

Εκτιμημένη Αξία : €10,25

500

/ AOYAEIEE

""""The property is an agriculture field 5872 sq.m. in Pentakomo (density - coverage 10%, 2 floors 8.3m high) and belongs to one person. The owner is looking for a quick sale. It is located 2.2km from the Nicosia-Limassol motorway and 1.1km from the village of Pentakomo. Access to the property from a registered dirt road around 5 minutes drive from Pentakomo centre. The plot is flat with elevation difference from the road.""""...