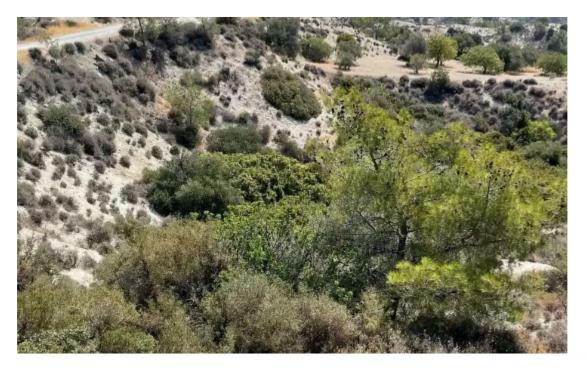

Εκτιμημένη Αξία : €10,25

500

/ AOYAEIEE

""""The property is an agriculture field 5872 sq.m. in Pentakomo (density - coverage 10%, 2 floors 8.3m high) and belongs to one person. The owner is looking for a quick sale. It is located 2.2km from the Nicosia-Limassol motorway and 1.1km from the village of Pentakomo. Access to the property from a registered dirt road around 5 minutes drive from Pentakomo centre. The plot is flat with elevation difference from the road.""""...