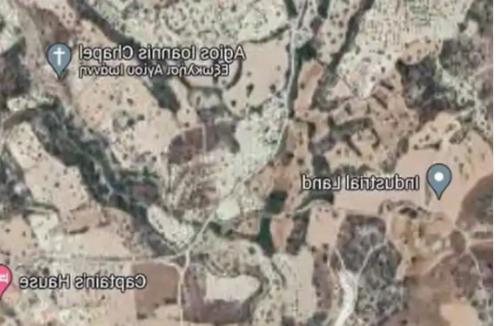

| Τμήμα :0                   | : Δεκάρια : 5 Τετρ. Μέτρα : 872               |  |
|----------------------------|-----------------------------------------------|--|
| Τεμάχιο:774<br>Κλίμακα:1:5 | : Όπως φαίνονται στο επίσημο Κτηματικό σχέδιο |  |

## ΣΤΟΙΧΕΙΑ ΙΔΙΟΚΤΗΤΗ ΚΑΙ ΣΥΜΦΕΡΟΝ



## Agricultural land 5872 m<sup>2</sup>

## €37.000

: 4

Limassol, Pentakomo-4528, Cyprus

Offered at:  $\in$  40,000

Estate ID: 47934

Ref: ba5321104

**ξία σε τιμές 01/01/1980 : €**341,72

AKINHTHE IAIOKTHEIAE

Εκτιμημένη Αξία : €10,25

500

/ AOYAEIEE

















""""The property is an agriculture field 5872 sq.m. in Pentakomo (density - coverage 10%, 2 floors 8.3m high) and belongs to one person. The owner is looking for a quick sale. It is located 2.2km from the Nicosia-Limassol motorway and 1.1km from the village of Pentakomo. Access to the property from a registered dirt road around 5 minutes drive from Pentakomo centre. The plot is flat with elevation difference from the road.""""...

Available from: 2024-07-09

## Estate on map: