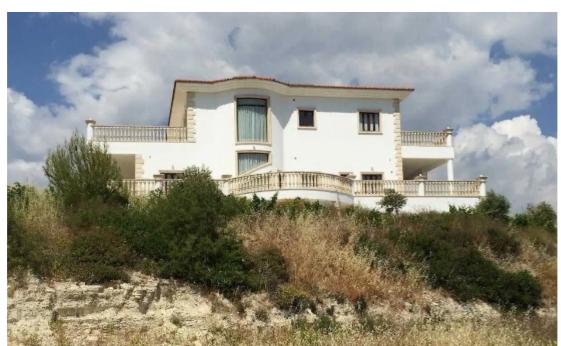

Parking spaces: Covered cars

Available from: 2024-07-09

Offered at: **1,175,00**0

Type: **PrivateHouse** 

Beautiful mansion with surrounding land of 22,487m2 with an unfinished olympic size pool. Outside has a large Annex. The outside area has been left uncompleted and work Is needed to restore the Property inside as the Owner passed away before it could be completed. The Property has underground parking and a number of rooms for living. The Property was built to perfection with high end Materials. \*quick sale wanted\* ?Floor Plans Available?