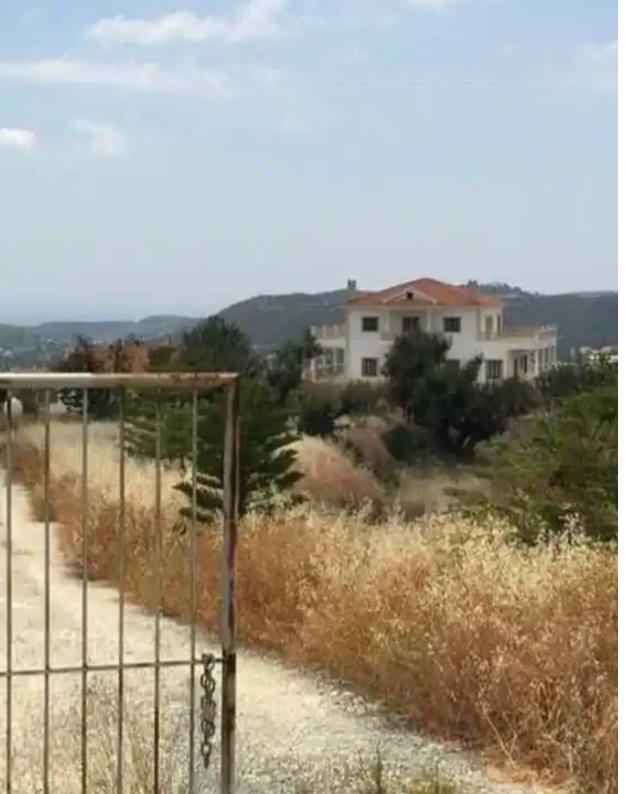

Parking spaces: Covered cars

Available from: 2024-07-09

Offered at: **1,175,00**0

Type: **PrivateHouse** 

Beautiful mansion with surrounding land of 22,487m2 with an unfinished olympic size pool. Outside has a large Annex. The outside area has been left uncompleted and work Is needed to restore the Property inside as the Owner passed away before it could be completed. The Property has underground parking and a number of rooms for living. The Property was built to perfection with high end Materials. \*quick sale wanted\* ?Floor Plans Available?