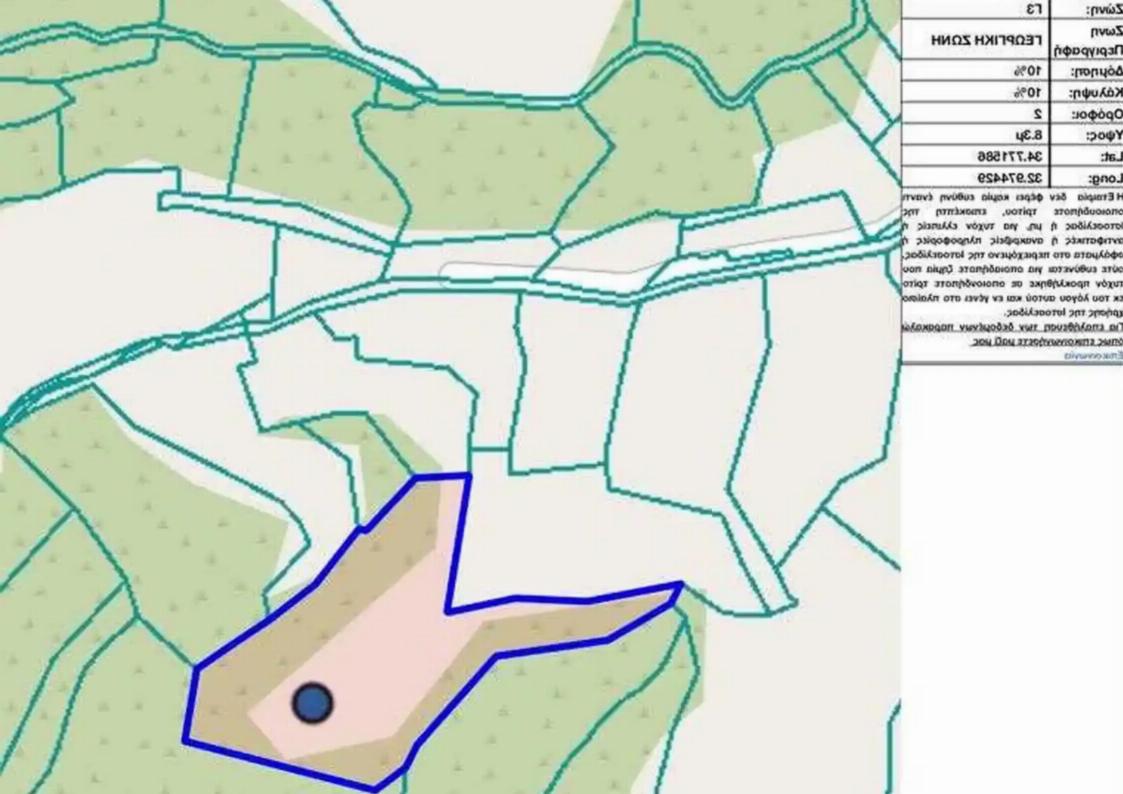

4541, Cyprus

**Offered at:** €1,175,000

**Estate ID:** 47940

**Ref:** ba3661661











NET internal area: 800



Bathrooms: 4



Bedrooms: 5



Parking spaces: Covered cars



Available from: 2024-07-09



Offered at: **1,175,00**0



Type: **PrivateHouse** 

Beautiful mansion with surrounding land of 22,487m2 with an unfinished olympic size pool. Outside has a large Annex. The outside area has been left uncompleted and work Is needed to restore the Property inside as the Owner passed away before it could be completed. The Property has underground parking and a number of rooms for living. The Property was built to perfection with high end Materials. \*quick sale wanted\* ?Floor Plans Available?

C.M.M. Elite Realtors Ltd Licence Number 577/E Reg No 1148...

## **Estate on map:**