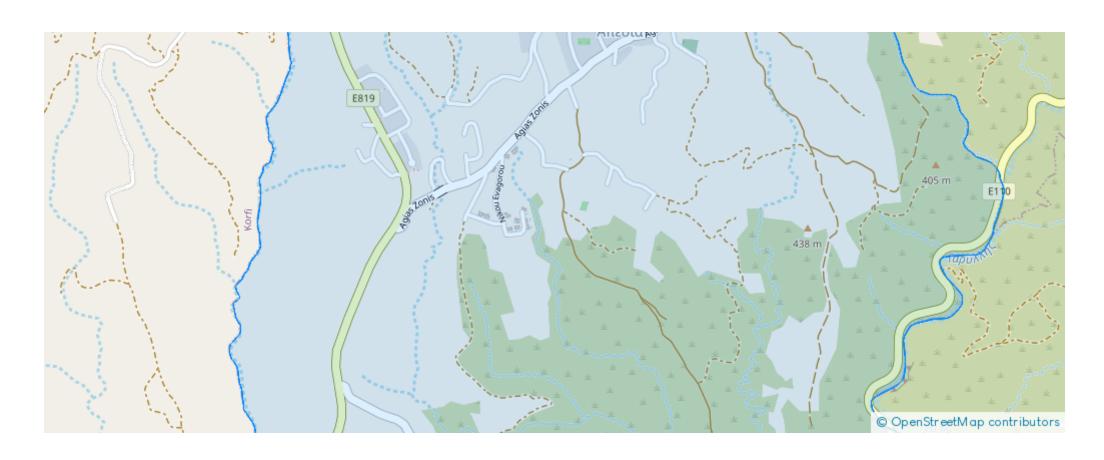

a-4541, Cyprus

**Offered at:** €1,175,000

**Estate ID:** 47940

**Ref:** ba3661661











NET internal area: 800



Bathrooms: 4



Bedrooms: 5



Parking spaces: Covered cars



Available from: 2024-07-09



Offered at: **1,175,00**0



Type: **PrivateHouse** 

Beautiful mansion with surrounding land of 22,487m2 with an unfinished olympic size pool. Outside has a large Annex. The outside area has been left uncompleted and work Is needed to restore the Property inside as the Owner passed away before it could be completed. The Property has underground parking and a number of rooms for living. The Property was built to perfection with high end Materials. \*quick sale wanted\* ?Floor Plans Available?

C.M.M. Elite Realtors Ltd Licence Number 577/E Reg No 1148...

## **Estate on map:**