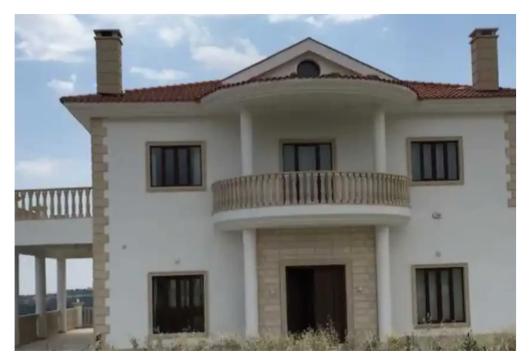

Parking spaces: Covered cars

Available from: 2024-07-09

Offered at: **1,175,00**0

Type: **PrivateHouse** 

Beautiful mansion with surrounding land of 22,487m2 with an unfinished olympic size pool. Outside has a large Annex. The outside area has been left uncompleted and work Is needed to restore the Property inside as the Owner passed away before it could be completed. The Property has underground parking and a number of rooms for living. The Property was built to perfection with high end Materials. \*quick sale wanted\* ?Floor Plans Available?