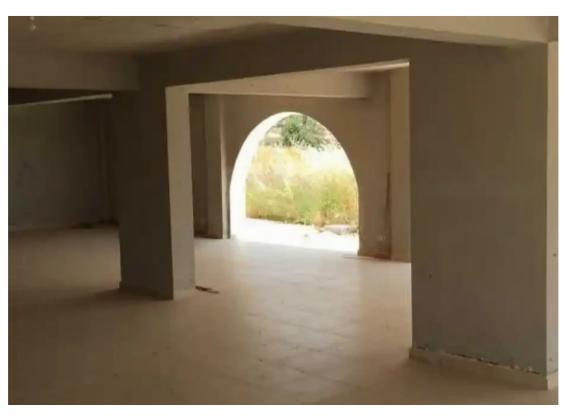

Parking spaces: Covered cars

Available from: 2024-07-09

Offered at: **1,175,00**0

Type: **PrivateHouse** 

Beautiful mansion with surrounding land of 22,487m2 with an unfinished olympic size pool. Outside has a large Annex. The outside area has been left uncompleted and work Is needed to restore the Property inside as the Owner passed away before it could be completed. The Property has underground parking and a number of rooms for living. The Property was built to perfection with high end Materials. \*quick sale wanted\* ?Floor Plans Available?