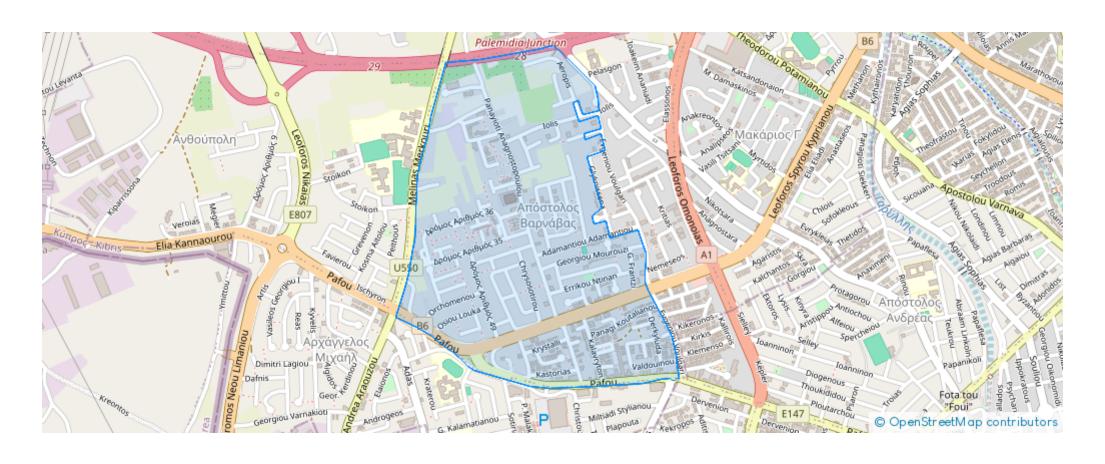

## 2-bedroom apartment to rent €1.300

Limassol, Polemidia-Lyceum-Apos-Varnavas-Kato-Polemidia-4152, Cyprus

**Offered at:** €1,300

**Estate ID:** 47948

**Ref:** ba5320505

NET internal area: 75

Bathrooms: 1

Bedrooms: 2

## **Estate on map:**