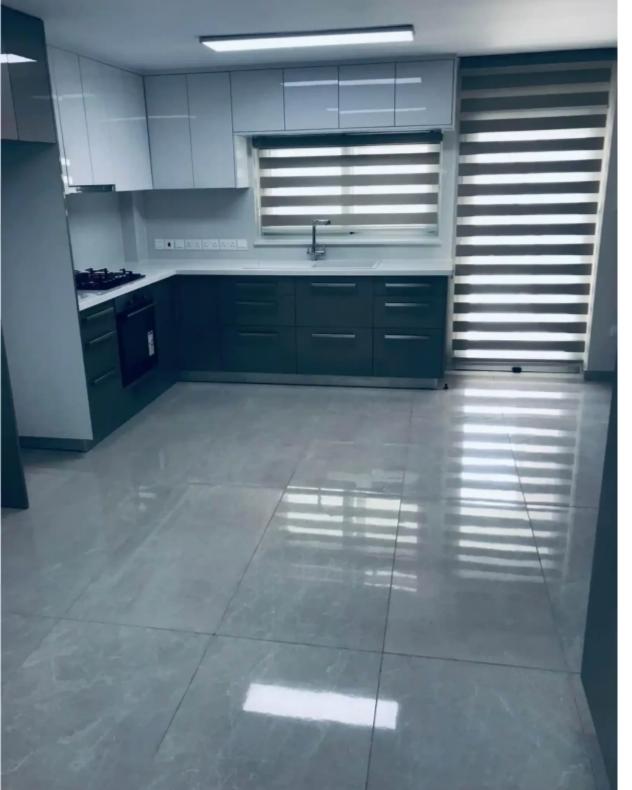

## 2-bedroom apartment to rent €1.300

Limassol, Polemidia-Lyceum-Apos-Varnavas-Kato-Polemidia-4152, Cyprus

**Offered at:** €1,300

**Estate ID:** 47948

**Ref:** ba5320505

NET internal area: 75

Bathrooms: 1

Bedrooms: 2

Parking spaces: Uncovered cars

Available from: 2024-07-09

Offered at: 1,300

Type: Apartment

For rent 2 Bedrooms Apartment At Pafou Avenue Limassol near BMW Showroom with safety parking for 2 cars and remote electric gate. €1300