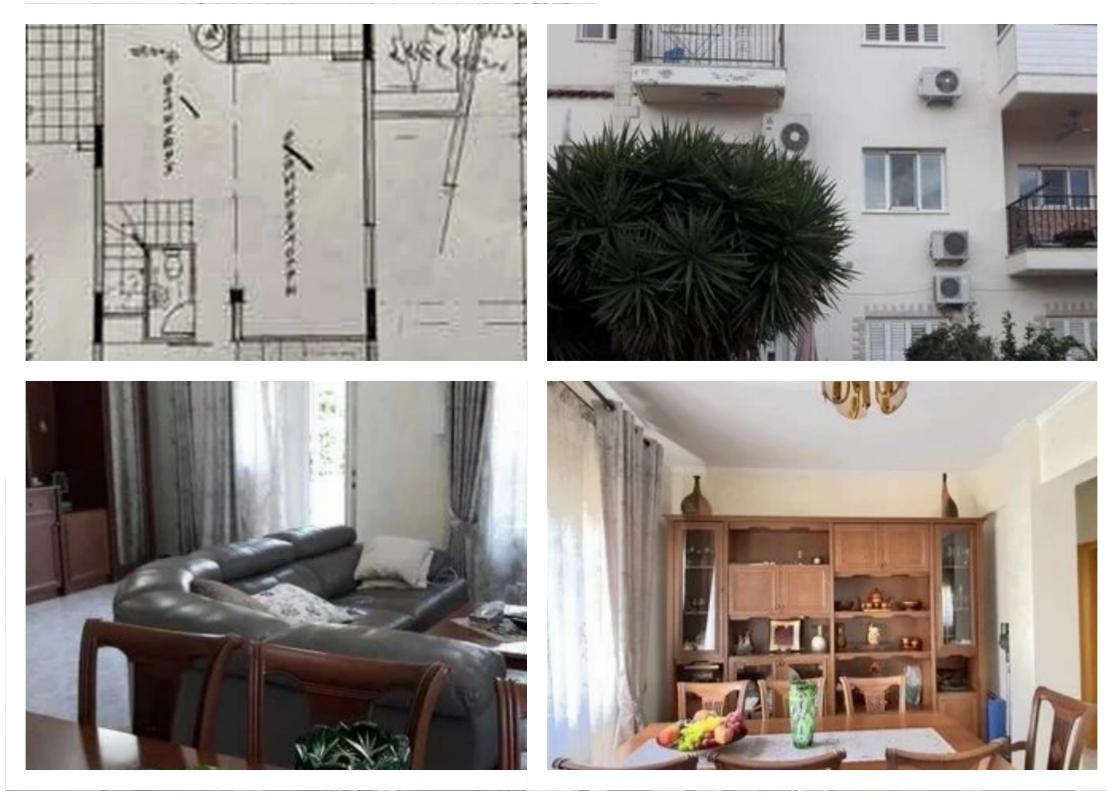

## **Townhouse in Germasogeias**

Limassol, Mesovounia-Kalogiroi-Kefalokremmos-Germasogeias-Village-4045, Cyprus

Offered at: €450,000 Estate ID: 47960 Ref: J4618

Spacious 4-Bedroom Townhouse for Sale in Germasogeia Village Property Details: Type: Semidetached Townhouse Size: 183m<sup>2</sup> total area, 150m<sup>2</sup> covered area Bedrooms: 4 (3 bedrooms plus an office that can be converted into an additional bedroom) Bathrooms: 2 (one with a shower, one with a bathtub) plus a guest WC Location: Germasogeia Village, Limassol Price: €450,000 Description: Discover this charming 4-bedroom semidetached townhouse situated in the picturesque Germasogeia Village, Limassol. With a total area of 183m<sup>2</sup> and a covered area of 150m<sup>2</sup>, this spacious property offers comfortable living spaces and modern amenities, making it an ideal home for families. Key Features:...