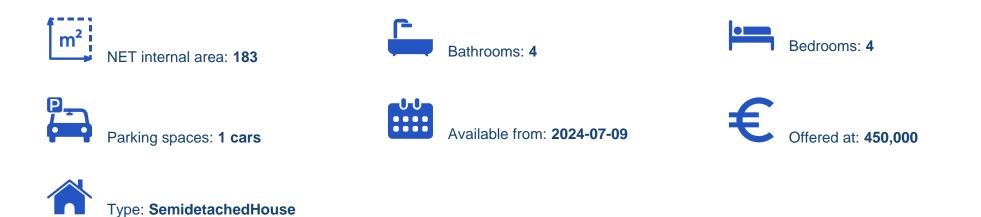

## **Townhouse in Germasogeias**

Limassol, Mesovounia-Kalogiroi-Kefalokremmos-Germasogeias-Village-4045, Cyprus

Offered at: €450,000 Estate ID: 47960 Ref: J4618

Spacious 4-Bedroom Townhouse for Sale in Germasogeia Village Property Details: Type: Semidetached Townhouse Size: 183m<sup>2</sup> total area, 150m<sup>2</sup> covered area Bedrooms: 4 (3 bedrooms plus an office that can be converted into an additional bedroom) Bathrooms: 2 (one with a shower, one with a bathtub) plus a guest WC Location: Germasogeia Village, Limassol Price: €450,000 Description: Discover this charming 4-bedroom semidetached townhouse situated in the picturesque Germasogeia Village, Limassol. With a total area of 183m<sup>2</sup> and a covered area of 150m<sup>2</sup>, this spacious property offers comfortable living spaces and modern amenities, making it an ideal home for families. Key Features:...