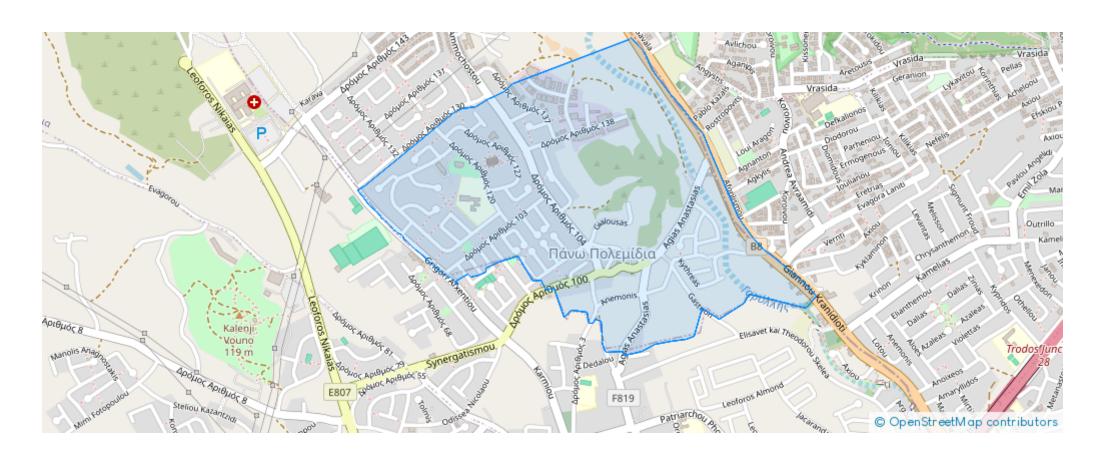

able from: 2024-07-09



Offered at: **325,000** 



Type: SemidetachedHouse

Charming 3-Bedroom Semidetached Corner House in Pano Polemidia Price: 325,000 Euros Discover the perfect blend of comfort and convenience in this charming 3-bedroom semidetached corner house located in the serene residential area of Ekali, Pano Polemidia. Priced attractively at 325,000 euros, this property offers an exceptional living experience with its spacious interiors, ample outdoor space, and strategic location. Prime Location Situated in a quiet no-through road, this corner house provides a peaceful retreat while being in close proximity to all essential amenities. Enjoy easy access to the highway, making commutes and travel convenient. The Ekali area is known for its tranquilit...

## **Estate on map:**