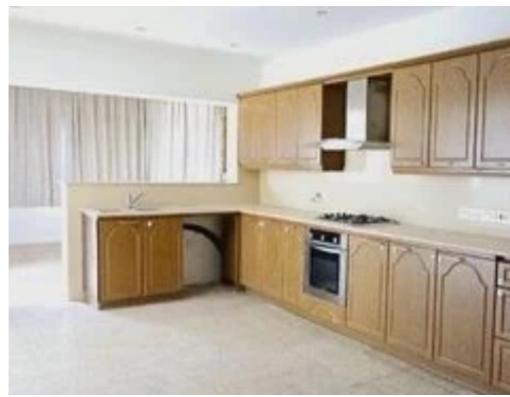

Parking spaces: 1 cars

Available from: 2024-07-09

Offered at: **325,000** 

Type: SemidetachedHouse

Charming 3-Bedroom Semidetached Corner House in Pano Polemidia Price: 325,000 Euros Discover the perfect blend of comfort and convenience in this charming 3-bedroom semidetached corner house located in the serene residential area of Ekali, Pano Polemidia. Priced attractively at 325,000 euros, this property offers an exceptional living experience with its spacious interiors, ample outdoor space, and strategic location. Prime Location Situated in a quiet no-through road, this corner house provides a peaceful retreat while being in close proximity to all essential amenities. Enjoy easy access to the highway, making commutes and travel convenient. The Ekali area is known for its tranquilit...