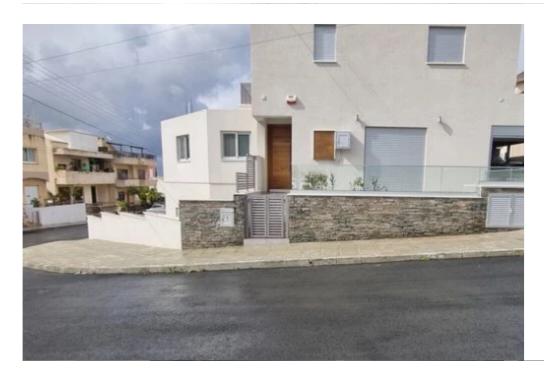

Parking spaces: 2 cars

Available from: 2024-07-09

Offered at: 530,000

Type: SemidetachedHouse

Modern 4-Bedroom Semidetached Home in Pano Polemidia Explore this contemporary semidetached home in Pano Polemidia, offering a spacious layout and a host of modern amenities. Priced at 530,000 euros, this 190 square meter property sits on a 270 square meter plot and is ideal for those seeking comfort and convenience in a sought-after location. Key Features of the Property Energy Efficiency and Comfort This home is equipped with a 4kw photovoltaic system, ensuring energy efficiency and reduced electricity costs. Heating is provided by a diesel system, complemented by full air-conditioning throughout the house, offering comfort in all seasons. Spacious Living Areas The interior spans...