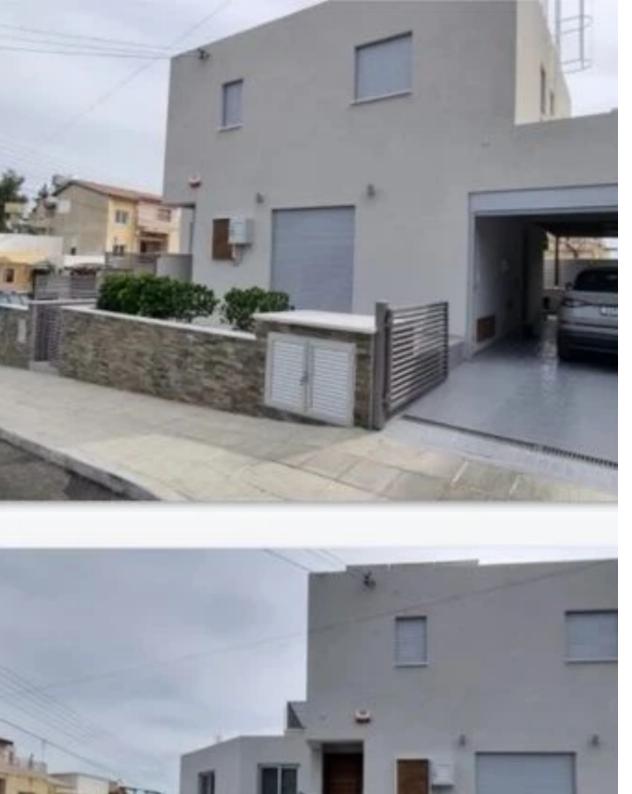

Parking spaces: 2 cars

Available from: 2024-07-09

Offered at: 530,000

Type: SemidetachedHouse

Modern 4-Bedroom Semidetached Home in Pano Polemidia Explore this contemporary semidetached home in Pano Polemidia, offering a spacious layout and a host of modern amenities. Priced at 530,000 euros, this 190 square meter property sits on a 270 square meter plot and is ideal for those seeking comfort and convenience in a sought-after location. Key Features of the Property Energy Efficiency and Comfort This home is equipped with a 4kw photovoltaic system, ensuring energy efficiency and reduced electricity costs. Heating is provided by a diesel system, complemented by full air-conditioning throughout the house, offering comfort in all seasons. Spacious Living Areas The interior spans...