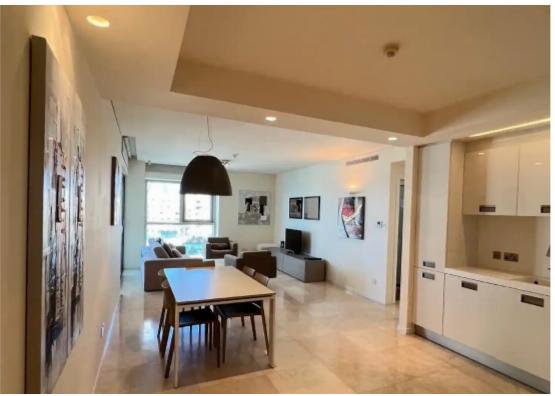

## 2-bedroom apartment to rent €3.500

Limassol, Trilogy-Complex-Neapoli-3106, Cyprus

**Offered at:** €3,500

**Estate ID:** 48053

**Ref:** ba5318907

NET internal area: 110

Bathrooms: 2

Bedrooms: 2

Parking spaces: Covered cars

Available from: 2024-07-09

Offered at: **3,500** 

Type: Apartment

In the heart of the city business district just a few minutes walk from the cultural and entertainment centers and adjacent to the beautiful coastline promenade is Limassol's new architectural icon: Olympic Residence. Living in Olympic Residence means living in a landscaped, highly developed and designed property. Having everything you can imagine for a luxurious experience right here, within the confines of your home; swimming pools, Jacuzzi, a tennis court, a country club, a spectacular spa including a roman bath, a contemporary designed gym, a beauty salon and more. Adjacent to Olympic Residence is a modern courtyard with a café and a range of exclusively selected boutiques. In addi...