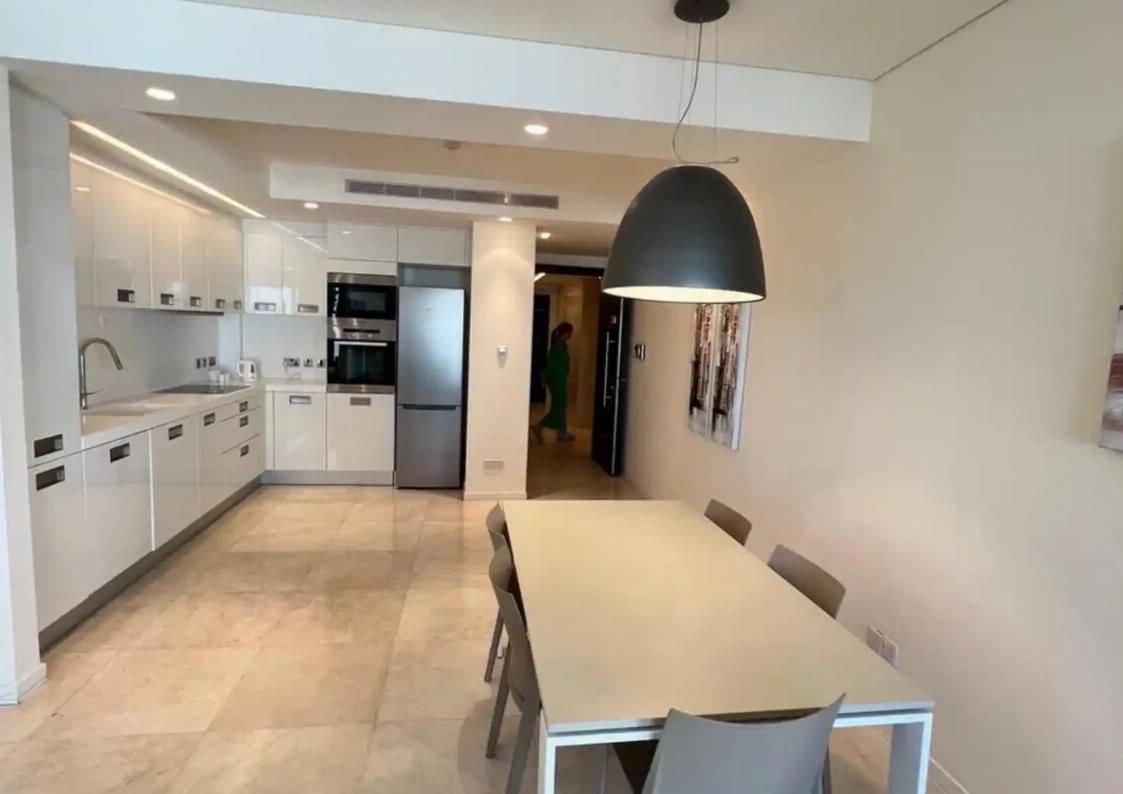

## 2-bedroom apartment to rent €3.500

Limassol, Trilogy-Complex-Neapoli-3106, Cyprus

**Offered at:** €3,500

**Estate ID:** 48053

**Ref:** ba5318907

NET internal area: 110

Bathrooms: 2

Bedrooms: 2

Parking spaces: Covered cars

Available from: 2024-07-09

Offered at: **3,500** 

Type: Apartment

In the heart of the city business district just a few minutes walk from the cultural and entertainment centers and adjacent to the beautiful coastline promenade is Limassol's new architectural icon: Olympic Residence. Living in Olympic Residence means living in a landscaped, highly developed and designed property. Having everything you can imagine for a luxurious experience right here, within the confines of your home; swimming pools, Jacuzzi, a tennis court, a country club, a spectacular spa including a roman bath, a contemporary designed gym, a beauty salon and more. Adjacent to Olympic Residence is a modern courtyard with a café and a range of exclusively selected boutiques. In addi...