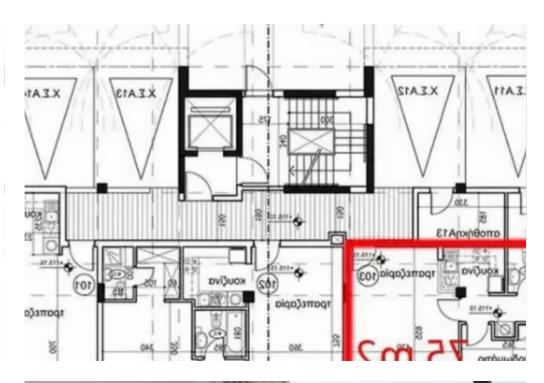

## **Brand New 2-Bedroom Apartment**

Limassol, Panthea-Grammar-School-Agios-Athanasios-4105, Cyprus

**Offered at:** € 325,000

**Estate ID:** 48068

**Ref:** J4601

NET internal area: 86

Bathrooms: 2

Bedrooms: 2

Parking spaces: 1 cars

Available from: 2024-07-09

Offered at: **325,000** 

Гуре: **Apartment** 

Veranda: 11 sqm m²

Brand New 2-Bedroom Apartment with Panoramic Sea Views in Agios Athanasios Are you looking for a stunning new apartment with breathtaking sea views in Limassol? This brand-new 2-bedroom, 2-bathroom apartment in Agios Athanasios offers luxurious living with panoramic sea views from every room. Priced at €325,000 and sold without VAT, this property is perfect for families, professionals, and investors alike. Prime Location Located in the desirable area of Agios Athanasios, this apartment provides easy access to essential amenities and is just a 10-minute walk from the prestigious Grammar School. The area is known for its tranquility, making it an ideal environment for families with grow...