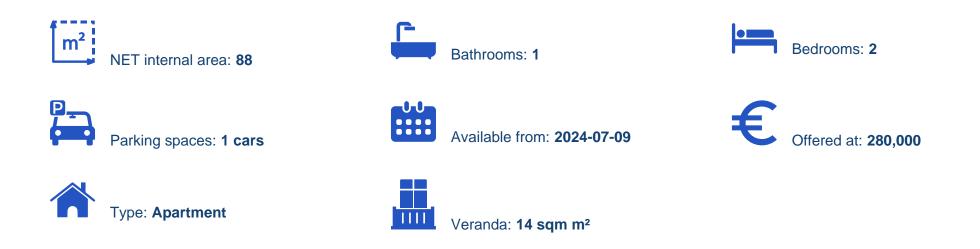

## Beach

Limassol, Olympic-Residence-World-Trade-Center-Era-Neapoli-3107 , Cyprus

Offered at: €280,000 Estate ID: 48077 Ref: J4592

Charming 2-Bedroom Apartment in Neapolis, Limassol – Perfect Coastal Living If you're looking for the ideal blend of convenience and coastal living, this charming 2-bedroom apartment in the highly sought-after Neapolis area of Limassol is a perfect choice. Priced at €280,000 and offering a total area of 88m<sup>2</sup>, this property provides the perfect opportunity for both homeowners and investors. Prime Location Near Alphamega Linopetra and the Beach Located in Neapolis, one of Limassol's most desirable neighborhoods, this apartment offers unparalleled access to a variety of local amenities. Situated near Alphamega Linopetra and just a short stroll away from the beach, you'll enjoy t...