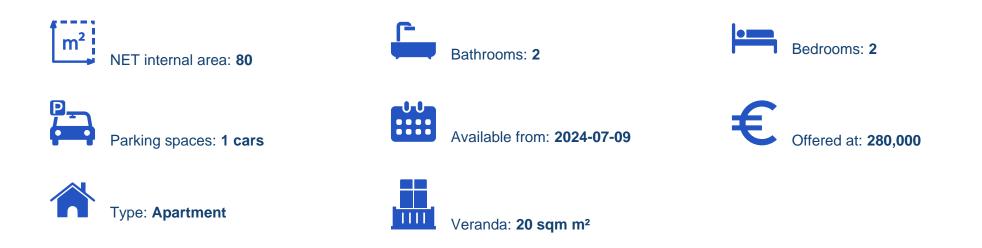

## Geitonia

Limassol, Kalogeropouleio-Gymnasium-Kodobathkia-Mesa-Geitonia-4002, Cyprus

Offered at: €280,000 Estate ID: 48080 Ref: J4589

Modern 2-Bedroom Apartment in Mesa Geitonia, Limassol If you're looking for a modern, spacious, and conveniently located apartment in Limassol, this 2-bedroom gem in Mesa Geitonia is the ideal choice. With a total area of 100m<sup>2</sup>, including 80m<sup>2</sup> of indoor space and a 20m<sup>2</sup> covered balcony, this apartment offers a perfect blend of comfort and style. Priced at €280,000, it presents an excellent opportunity for families, professionals, and investors alike. Prime Location in Mesa Geitonia, Limassol Situated in the desirable Agios Athanasios area, this apartment benefits from a prime location near key amenities. It is conveniently located near Home Center and Jumbo Linopetras, providing ea...