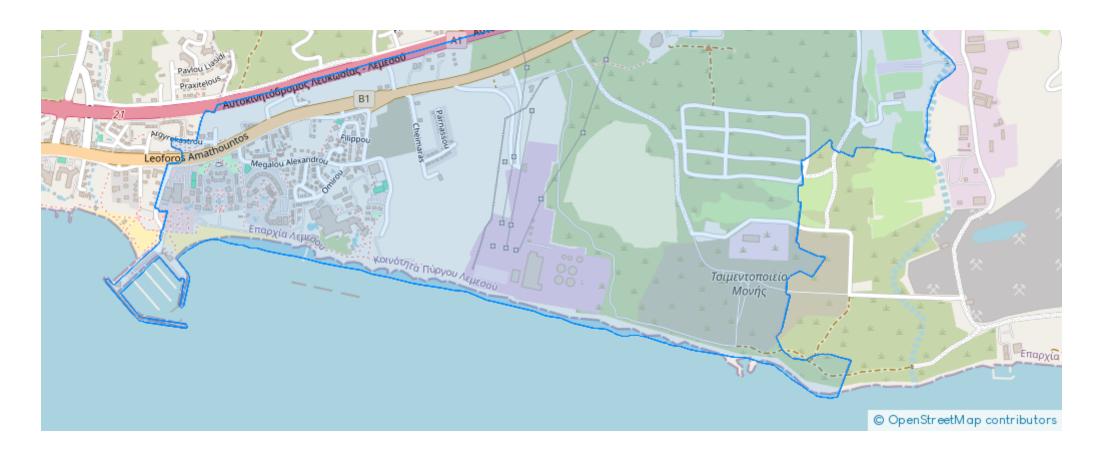

## 2-bedroom semi-detached to rent €1.400

Limassol, Touristiki-Periochi-Pyrgos-4534, Cyprus

**Offered at:** € 1,400

**Estate ID:** 48085

**Ref:** ba5318645











NET internal area: 90



Bathrooms: 2



Bedrooms: 2



Parking spaces: Uncovered cars



Available from: 2024-07-09



Offered at: 1,400



Type: **SemidetachedHouse** 

This lovely two bedroom semi-detach house is situated at the area of Park-Lane Hotel and Resort, Pyrgos tourist area. Is semi furnished has all electrical appliances, 1 double bed and lockers, A/c in all rooms, solar panels, pressure system it has its own private garden and shares a large s.pool and tennis court, 5 minutes walk to the beach....

## **Estate on map:**