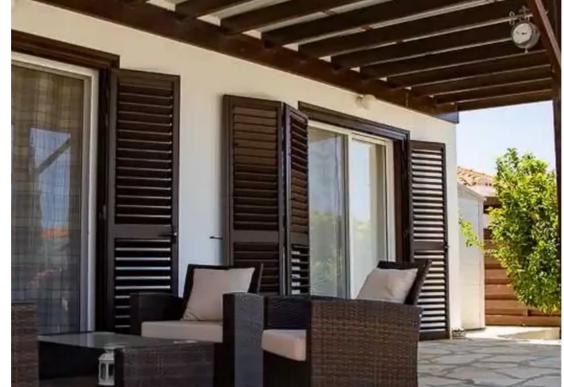

## s?le €290.000

Limassol, Pissouri-4607, Cyprus

Offered at: €290,000 Estate ID: 48116 Ref: ba5318074

Beautifully maintained and presented 2 bedroom, two bathroom bungalow with pool in quiet area of Pissouri, approx 1.5km from Pissouri village centre and 4km from Pissouri Bay. Pissouri is approx 30km from Paphos and 35km from Limassol and has good motorway access. Fully furnished and equipped to a high standard, light and bright throughout. Accommodation includes new, well-designed kitchen with integrated washing machine, dishwasher and side-by-side fridge freezer, microwave. Well stocked with plates, cooking and kitchen utensils etc. Spacious dining area with sideboard and wine cooler. Comfortable and cosy lounge with sofa, two armchairs, tv cupboard and fully working wood burner. G...