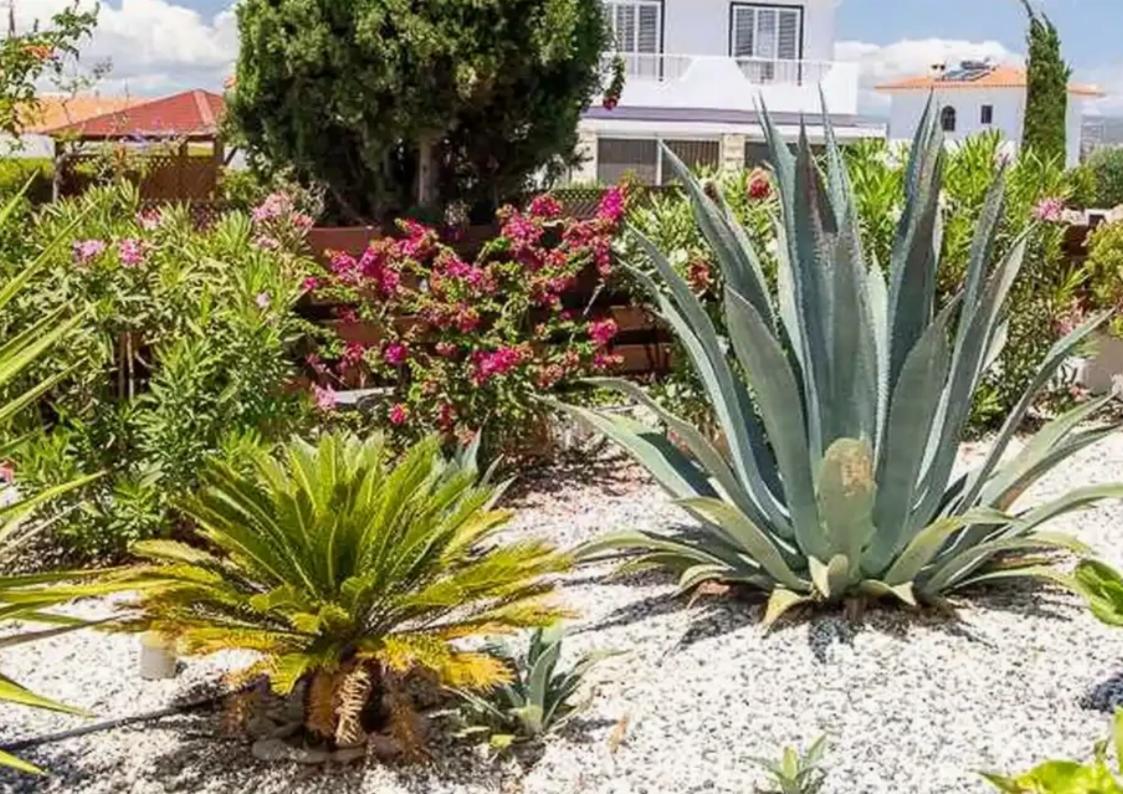

## s?le €290.000

Limassol, Pissouri-4607, Cyprus

Offered at: €290,000 Estate ID: 48116 Ref: ba5318074

Beautifully maintained and presented 2 bedroom, two bathroom bungalow with pool in quiet area of Pissouri, approx 1.5km from Pissouri village centre and 4km from Pissouri Bay. Pissouri is approx 30km from Paphos and 35km from Limassol and has good motorway access. Fully furnished and equipped to a high standard, light and bright throughout. Accommodation includes new, well-designed kitchen with integrated washing machine, dishwasher and side-by-side fridge freezer, microwave. Well stocked with plates, cooking and kitchen utensils etc. Spacious dining area with sideboard and wine cooler. Comfortable and cosy lounge with sofa, two armchairs, tv cupboard and fully working wood burner. G...