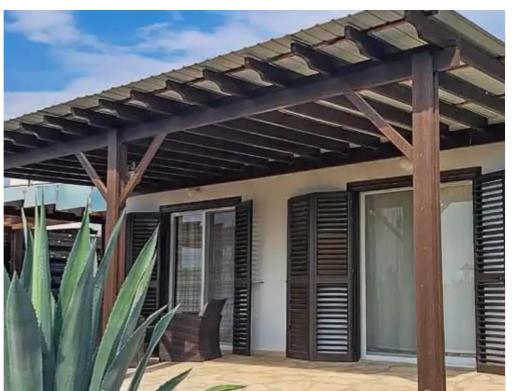

## s?le €290.000

Limassol, Pissouri-4607, Cyprus

Offered at: €290,000 Estate ID: 48116 Ref: ba5318074

Beautifully maintained and presented 2 bedroom, two bathroom bungalow with pool in quiet area of Pissouri, approx 1.5km from Pissouri village centre and 4km from Pissouri Bay. Pissouri is approx 30km from Paphos and 35km from Limassol and has good motorway access. Fully furnished and equipped to a high standard, light and bright throughout. Accommodation includes new, well-designed kitchen with integrated washing machine, dishwasher and side-by-side fridge freezer, microwave. Well stocked with plates, cooking and kitchen utensils etc. Spacious dining area with sideboard and wine cooler. Comfortable and cosy lounge with sofa, two armchairs, tv cupboard and fully working wood burner. G...