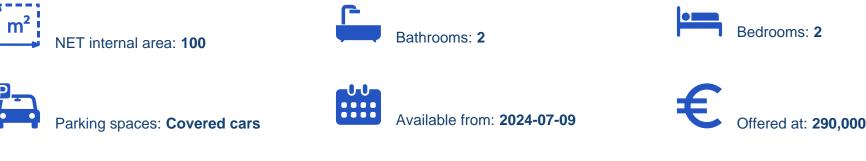

## s?le €290.000

Limassol, Pissouri-4607, Cyprus

Offered at: €290,000 Estate ID: 48116 Ref: ba5318074

Beautifully maintained and presented 2 bedroom, two bathroom bungalow with pool in quiet area of Pissouri, approx 1.5km from Pissouri village centre and 4km from Pissouri Bay. Pissouri is approx 30km from Paphos and 35km from Limassol and has good motorway access. Fully furnished and equipped to a high standard, light and bright throughout. Accommodation includes new, well-designed kitchen with integrated washing machine, dishwasher and side-by-side fridge freezer, microwave. Well stocked with plates, cooking and kitchen utensils etc. Spacious dining area with sideboard and wine cooler. Comfortable and cosy lounge with sofa, two armchairs, tv cupboard and fully working wood burner. G...