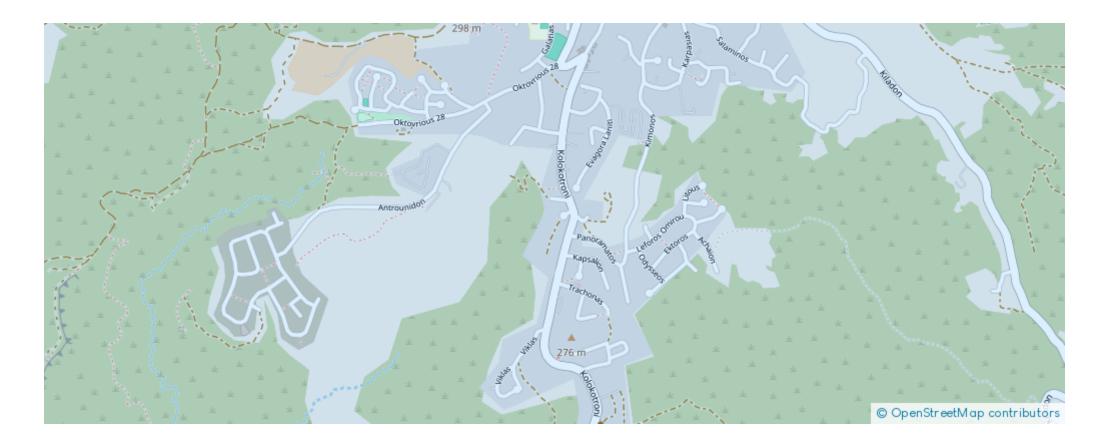

4607, Cyprus

Offered at: €290,000 Estate ID: 48116 Ref: ba5318074













Beautifully maintained and presented 2 bedroom, two bathroom bungalow with pool in quiet area of Pissouri, approx 1.5km from Pissouri village centre and 4km from Pissouri Bay. Pissouri is approx 30km from Paphos and 35km from Limassol and has good motorway access. Fully furnished and equipped to a high standard, light and bright throughout. Accommodation includes new, well-designed kitchen with integrated washing machine, dishwasher and side-by-side fridge freezer, microwave. Well stocked with plates, cooking and kitchen utensils etc. Spacious dining area with sideboard and wine cooler. Comfortable and cosy lounge with sofa, two armchairs, tv cupboard and fully working wood burner. G...

## **Estate on map:**