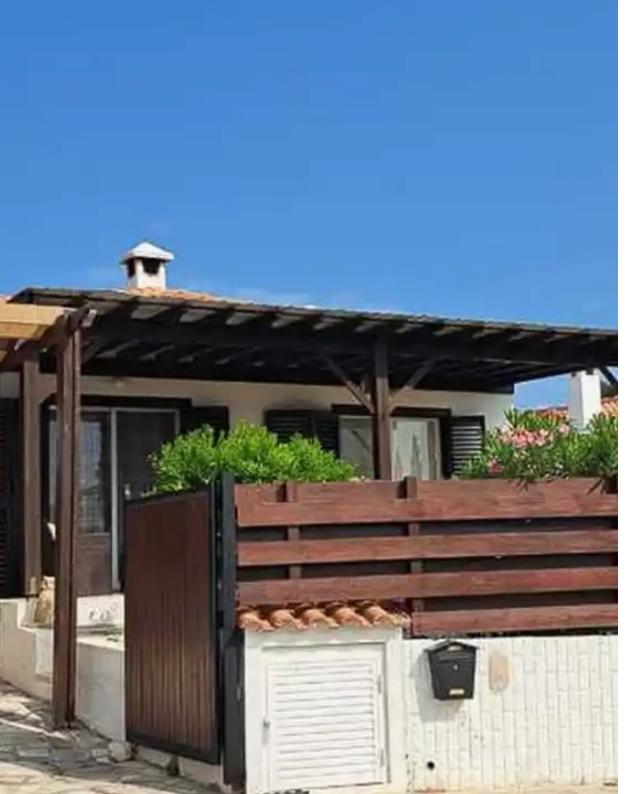

## s?le €290.000

Limassol, Pissouri-4607, Cyprus

Offered at: €290,000 Estate ID: 48116 Ref: ba5318074

Beautifully maintained and presented 2 bedroom, two bathroom bungalow with pool in quiet area of Pissouri, approx 1.5km from Pissouri village centre and 4km from Pissouri Bay. Pissouri is approx 30km from Paphos and 35km from Limassol and has good motorway access. Fully furnished and equipped to a high standard, light and bright throughout. Accommodation includes new, well-designed kitchen with integrated washing machine, dishwasher and side-by-side fridge freezer, microwave. Well stocked with plates, cooking and kitchen utensils etc. Spacious dining area with sideboard and wine cooler. Comfortable and cosy lounge with sofa, two armchairs, tv cupboard and fully working wood burner. G...