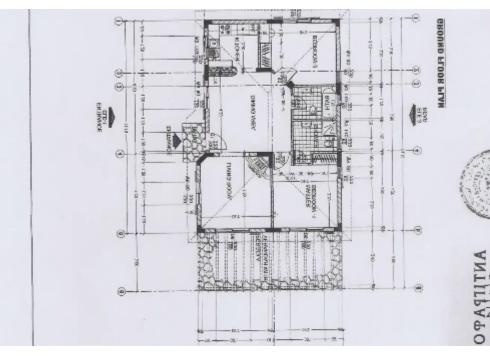

## s?le €290.000

Limassol, Pissouri-4607, Cyprus

Offered at: €290,000 Estate ID: 48116 Ref: ba5318074

Beautifully maintained and presented 2 bedroom, two bathroom bungalow with pool in quiet area of Pissouri, approx 1.5km from Pissouri village centre and 4km from Pissouri Bay. Pissouri is approx 30km from Paphos and 35km from Limassol and has good motorway access. Fully furnished and equipped to a high standard, light and bright throughout. Accommodation includes new, well-designed kitchen with integrated washing machine, dishwasher and side-by-side fridge freezer, microwave. Well stocked with plates, cooking and kitchen utensils etc. Spacious dining area with sideboard and wine cooler. Comfortable and cosy lounge with sofa, two armchairs, tv cupboard and fully working wood burner. G...