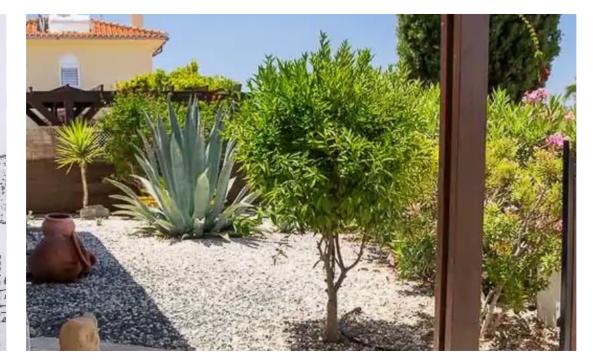

## s?le €290.000

Limassol, Pissouri-4607, Cyprus

Offered at: €290,000 Estate ID: 48116 Ref: ba5318074

Beautifully maintained and presented 2 bedroom, two bathroom bungalow with pool in quiet area of Pissouri, approx 1.5km from Pissouri village centre and 4km from Pissouri Bay. Pissouri is approx 30km from Paphos and 35km from Limassol and has good motorway access. Fully furnished and equipped to a high standard, light and bright throughout. Accommodation includes new, well-designed kitchen with integrated washing machine, dishwasher and side-by-side fridge freezer, microwave. Well stocked with plates, cooking and kitchen utensils etc. Spacious dining area with sideboard and wine cooler. Comfortable and cosy lounge with sofa, two armchairs, tv cupboard and fully working wood burner. G...