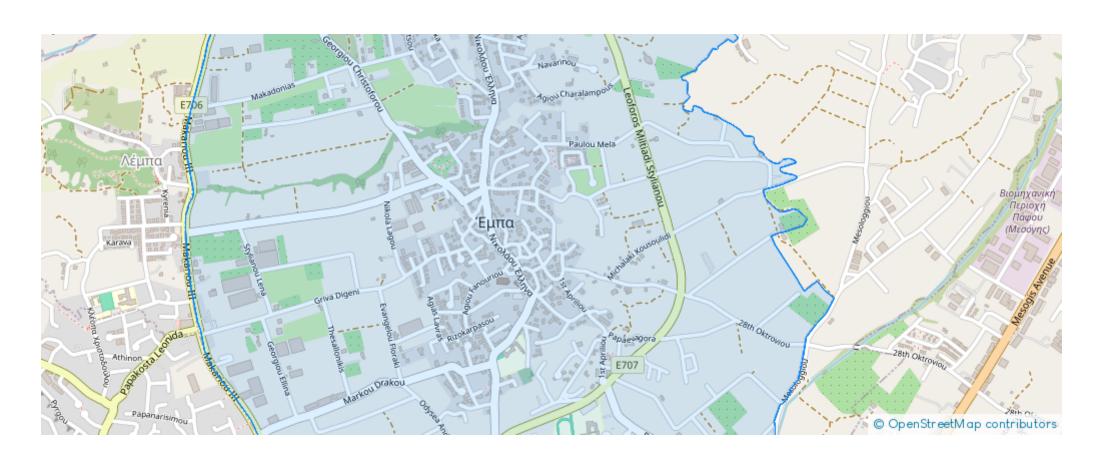

## Residential land 381 m<sup>2</sup> €105.000

Paphos, Empa-8250, Cyprus

**Offered at:** € 105,000

**Estate ID:** 48126

**Ref:** ba5318057











Total plot's-land's area: 381 m²



Coverage: 50 %



Density: 90 %



Available from: 2024-07-09



Offered at: **105,00** 



Type: Residentia



mage not found or type unknown

Planning zone: ??6?

The plot abuts onto a registered road with a frontage of approximately 20 meters and is located at a quite residential area of Empa at a close distance from all the essential amenities. It has a regular size with flat surface and is located slightly below road level. Price: 105,000 euros + VAT Land area: 381 sq.m Planning zone: Ka6a Building density: 90%, Coverage: 50%...

## **Estate on map:**