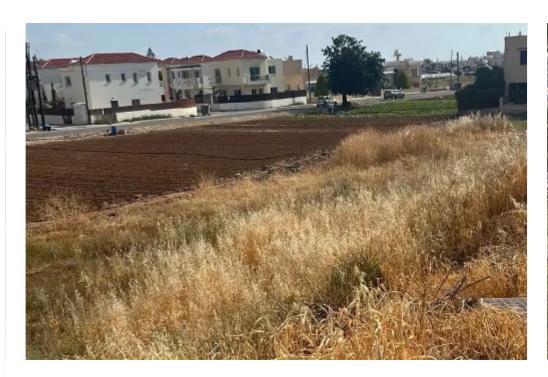

Available from: 2024-07-09

Offered at: **105,00** 

Type: Residentia

mage not found or type unknown

Planning zone: ??6?

The plot abuts onto a registered road with a frontage of approximately 20 meters and is located at a quite residential area of Empa at a close distance from all the essential amenities. It has a regular size with flat surface and is located slightly below road level. Price: 105,000 euros + VAT Land area: 381 sq.m Planning zone: Ka6a Building density: 90%, Coverage: 50%...