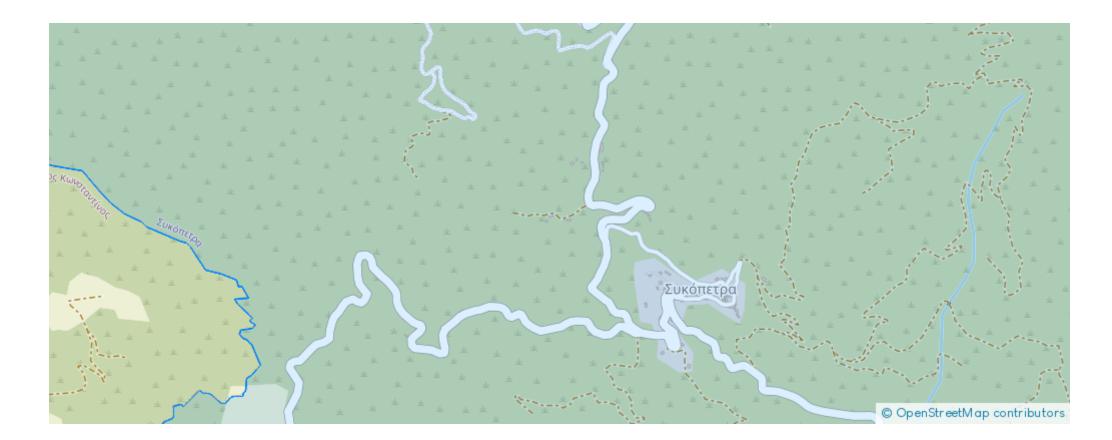

0

Limassol, Sykopetra-4569, Cyprus

Offered at: €140,000 Estate ID: 48127 Ref: ba5318802





Large Agricultural Land for Sale in the Mountains Escape the hustle and bustle of city life with this stunning piece of agricultural land nestled in the mountains. Located near a serene mountain river, this property offers the perfect retreat for those seeking peace and tranquility. Key Features: ?? Size: Expansive plot of agricultural land, 7,489 sq.m. ?? Location: Hidden away in the mountains, near a peaceful mountain river ? Buildings: Includes a two-story warehouse with a total area of 100 sq.m. ? Utilities: Electricity and water supplied by the municipality ? Amenities: Warehouse equipped with a fireplace for heating ? Orchard: Land features fruit-bearing trees Th...

## **Estate on map:**