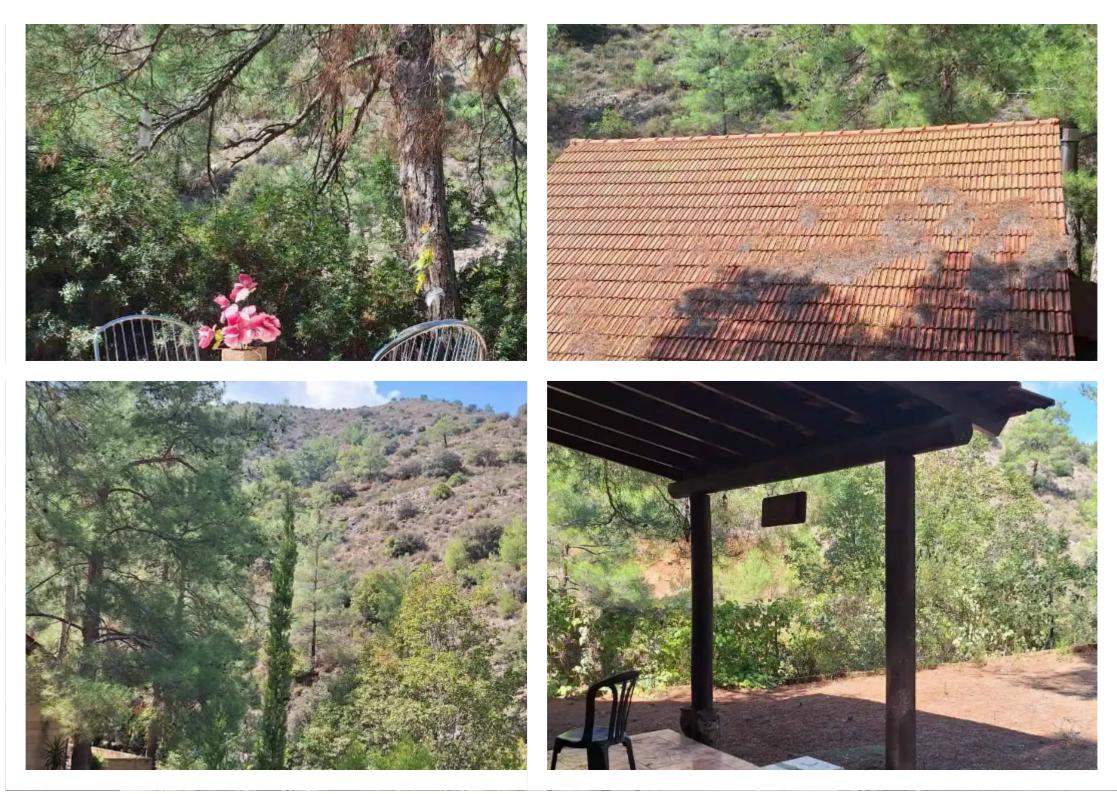

## Agricultural land 7489 m<sup>2</sup> €140.000

Limassol, Sykopetra-4569, Cyprus

Offered at: €140,000 Estate ID: 48127 Ref: ba5318802

Large Agricultural Land for Sale in the Mountains Escape the hustle and bustle of city life with this stunning piece of agricultural land nestled in the mountains. Located near a serene mountain river, this property offers the perfect retreat for those seeking peace and tranquility. Key Features: ?? Size: Expansive plot of agricultural land, 7,489 sq.m. ?? Location: Hidden away in the mountains, near a peaceful mountain river ? Buildings: Includes a two-story warehouse with a total area of 100 sq.m. ? Utilities: Electricity and water supplied by the municipality ? Amenities: Warehouse equipped with a fireplace for heating ? Orchard: Land features fruit-bearing trees Th...