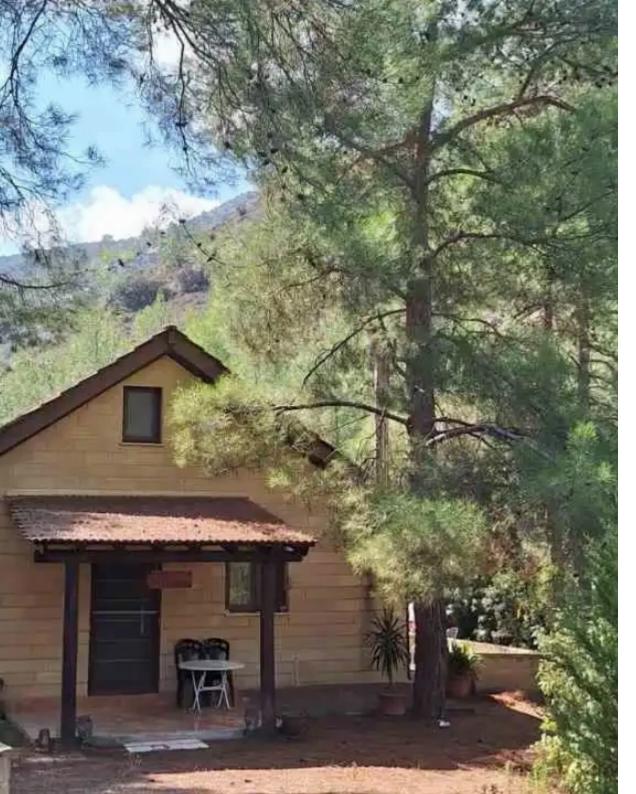

## Agricultural land 7489 m<sup>2</sup> €140.000

Limassol, Sykopetra-4569, Cyprus

Offered at: €140,000 Estate ID: 48127 Ref: ba5318802

Large Agricultural Land for Sale in the Mountains Escape the hustle and bustle of city life with this stunning piece of agricultural land nestled in the mountains. Located near a serene mountain river, this property offers the perfect retreat for those seeking peace and tranquility. Key Features: ?? Size: Expansive plot of agricultural land, 7,489 sq.m. ?? Location: Hidden away in the mountains, near a peaceful mountain river ? Buildings: Includes a two-story warehouse with a total area of 100 sq.m. ? Utilities: Electricity and water supplied by the municipality ? Amenities: Warehouse equipped with a fireplace for heating ? Orchard: Land features fruit-bearing trees Th...