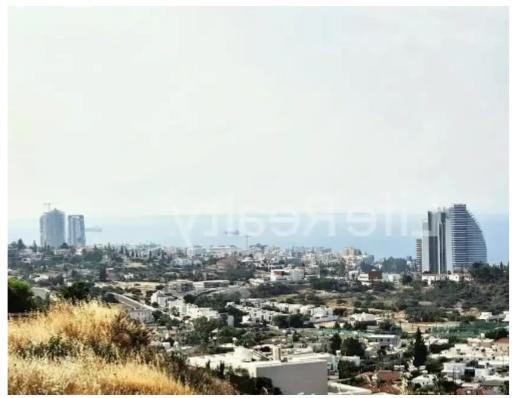

Coverage: 20 %

Density: 30 %

Available from: 2024-07-09

Offered at: 4,200,000

Type: Residentia

"""Presenting this spectacular residential field spanning 12,208m², located in the sought-after Mouttagiaka area of Limassol. This prime location is only a 5-minute drive from the beach, 20 minutes from Limassol city centre, and just 5 minutes from the highway, ensuring accessibility and proximity to all essential amenities. Mouttagiaka has experienced significant development, including tourism, and commercial and residential growth, with numerous hotels, restaurants, shops, holiday homes, and other commercial establishments. This residential field offers substantial development potential, with a building density of 30% it allows for the construction of up to two floors. Despite its slop...