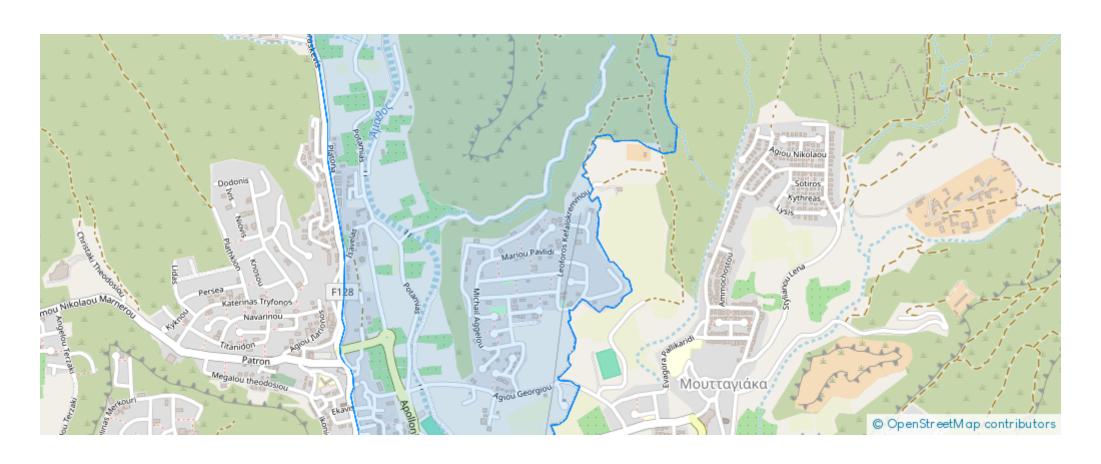

Available from: 2024-07-09



Offered at: 4,200,000



Type: Residentia

"""Presenting this spectacular residential field spanning 12,208m², located in the sought-after Mouttagiaka area of Limassol. This prime location is only a 5-minute drive from the beach, 20 minutes from Limassol city centre, and just 5 minutes from the highway, ensuring accessibility and proximity to all essential amenities. Mouttagiaka has experienced significant development, including tourism, and commercial and residential growth, with numerous hotels, restaurants, shops, holiday homes, and other commercial establishments. This residential field offers substantial development potential, with a building density of 30% it allows for the construction of up to two floors. Despite its slop...

## **Estate on map:**