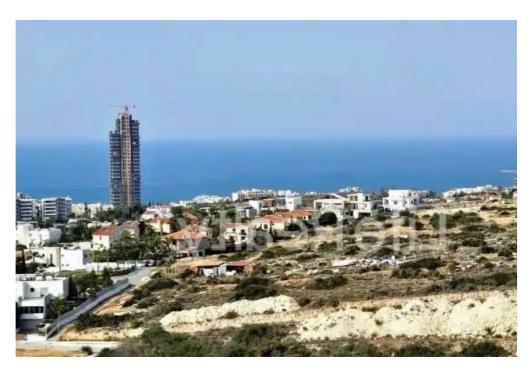

Coverage: 20 %

Density: 30 %

Available from: 2024-07-09

Offered at: 4,200,000

Type: Residentia

"""Presenting this spectacular residential field spanning 12,208m², located in the sought-after Mouttagiaka area of Limassol. This prime location is only a 5-minute drive from the beach, 20 minutes from Limassol city centre, and just 5 minutes from the highway, ensuring accessibility and proximity to all essential amenities. Mouttagiaka has experienced significant development, including tourism, and commercial and residential growth, with numerous hotels, restaurants, shops, holiday homes, and other commercial establishments. This residential field offers substantial development potential, with a building density of 30% it allows for the construction of up to two floors. Despite its slop...