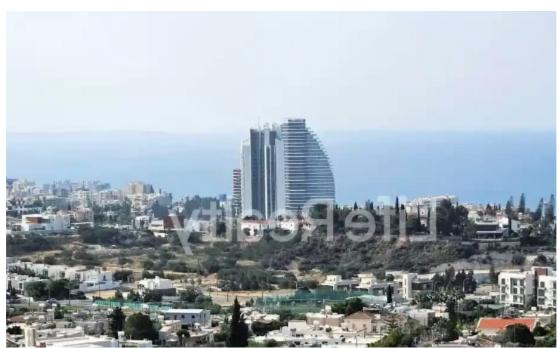

Coverage: 20 %

Density: 30 %

Available from: 2024-07-09

Offered at: 4,200,000

Type: Residentia

"""Presenting this spectacular residential field spanning 12,208m², located in the sought-after Mouttagiaka area of Limassol. This prime location is only a 5-minute drive from the beach, 20 minutes from Limassol city centre, and just 5 minutes from the highway, ensuring accessibility and proximity to all essential amenities. Mouttagiaka has experienced significant development, including tourism, and commercial and residential growth, with numerous hotels, restaurants, shops, holiday homes, and other commercial establishments. This residential field offers substantial development potential, with a building density of 30% it allows for the construction of up to two floors. Despite its slop...