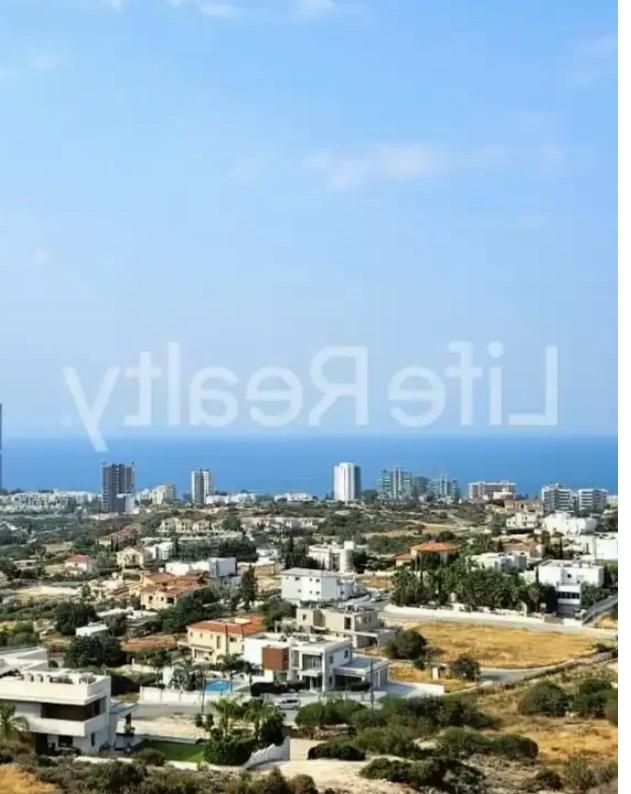

Coverage: 20 %

Density: 30 %

Available from: 2024-07-09

Offered at: 4,200,000

Type: Residentia

"""Presenting this spectacular residential field spanning 12,208m², located in the sought-after Mouttagiaka area of Limassol. This prime location is only a 5-minute drive from the beach, 20 minutes from Limassol city centre, and just 5 minutes from the highway, ensuring accessibility and proximity to all essential amenities. Mouttagiaka has experienced significant development, including tourism, and commercial and residential growth, with numerous hotels, restaurants, shops, holiday homes, and other commercial establishments. This residential field offers substantial development potential, with a building density of 30% it allows for the construction of up to two floors. Despite its slop...