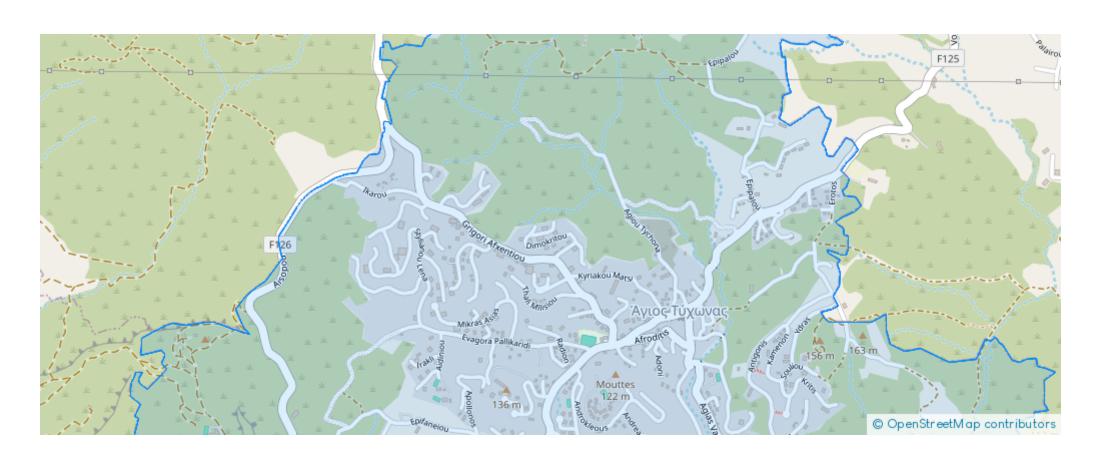

%



Available from: 2024-07-09



Offered at: 500,000



Type: Residential

""Presenting this spectacular residential plot spanning 2,262m², located in the prestigious Agios Tychonas area of Limassol. This prime location is only a 7-minute drive from the beach and just 20 minutes from Limassol city centre. Conveniently positioned opposite Limassol's 5-star hotels, the field ensures easy accessibility to the highway and is close to all essential amenities. Additionally, it is just a 2-minute drive from the centre of Agios Tychonas. This residential plot offers significant building potential, featuring a building density of 30% and a coverage allowance of 20%. The land has a mildly sloping surface and is perfectly suitable for building two detached villas with a...

## **Estate on map:**