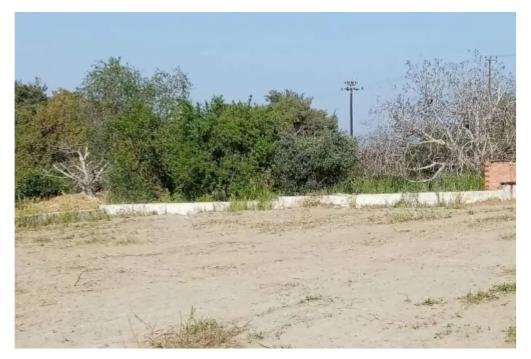

## (Share) Residential land 380 m<sup>2</sup> €38.000

Limassol, Kellaki-4500, Cyprus

**Offered at:** € 38,000

**Estate ID:** 48147

**Ref:** ba5028928

Total plot's-land's area: 380 m²

Coverage: 35 %

Density: 60 %

Available from: 2024-07-09

Offered at: 38,00

Type: Residentia

Planning zone: **H5** 

Welcome to this shared land of 380 sqm opportunity in Kellaki village! It is perfect for various potential uses with easy access to the main road leading to Limassol and neighboring villages. There are floor plans available for constructing a property with 2 bedrooms on this land. It falls within the Planning Residential Zone ?3 with the following characteristics: - 60% Building Density Coefficient - 35% Building Coverage Coefficient - 2 Floors - 8,3 meters height Don't miss out on this exceptional opportunity to acquire a prime piece of land in our village. Contact us today to arrange a viewing....