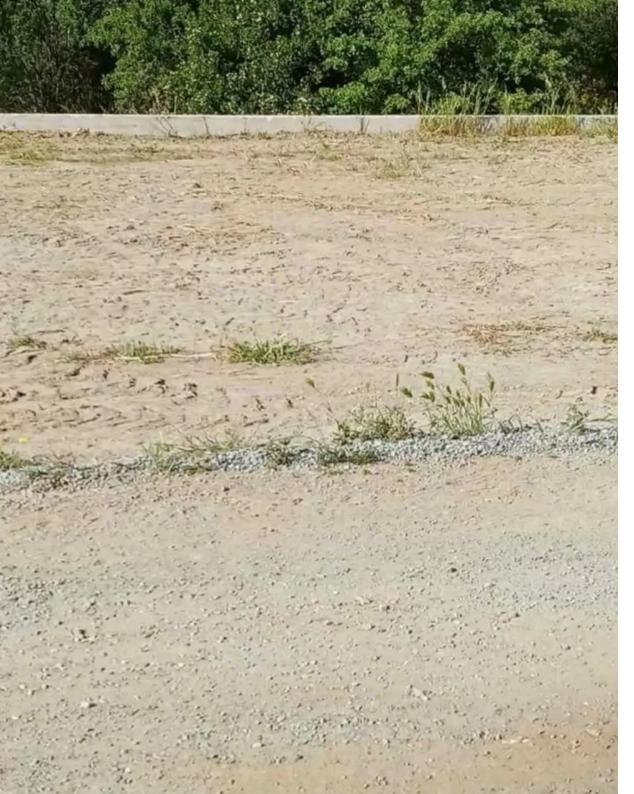

## (Share) Residential land 380 m<sup>2</sup> €38.000

Limassol, Kellaki-4500, Cyprus

**Offered at:** € 38,000

**Estate ID:** 48147

**Ref:** ba5028928

Total plot's-land's area: 380 m²

Coverage: 35 %

Density: 60 %

Available from: 2024-07-09

Offered at: 38,00

Type: Residentia

Planning zone: **H5** 

Welcome to this shared land of 380 sqm opportunity in Kellaki village! It is perfect for various potential uses with easy access to the main road leading to Limassol and neighboring villages. There are floor plans available for constructing a property with 2 bedrooms on this land. It falls within the Planning Residential Zone ?3 with the following characteristics: - 60% Building Density Coefficient - 35% Building Coverage Coefficient - 2 Floors - 8,3 meters height Don't miss out on this exceptional opportunity to acquire a prime piece of land in our village. Contact us today to arrange a viewing....