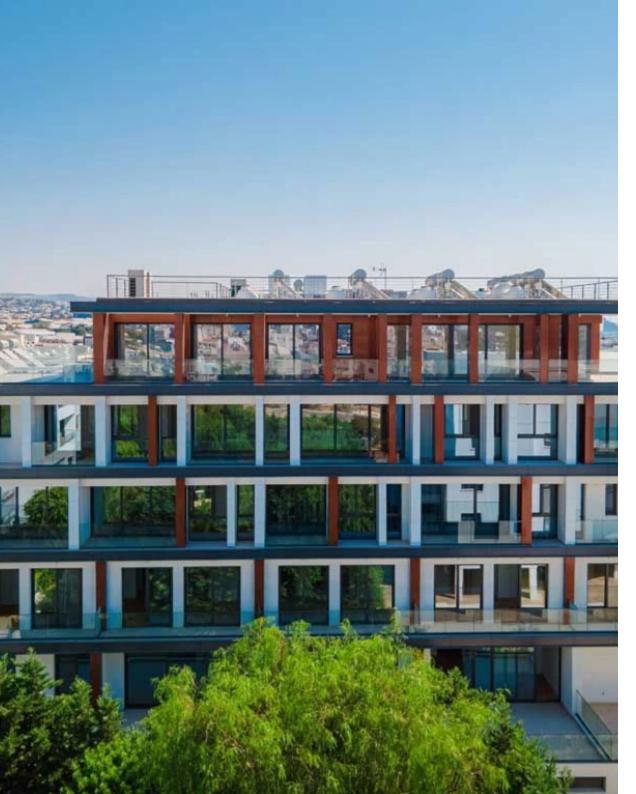

## **3-bedroom Apartment**

Limassol, Super-Home-Center-Timou-Prodromou-Mesa-Geitonia-4004 , Cyprus

Offered at: €3,500 Estate ID: 48159 Ref: J4585

Property type: Apartment • City: Limassol • Area: Mesa Geitonia • Bedrooms: 3 • Project: Joya Residence • Unit number: 305 • Property floor: 3 • Indoor area, m2: 105.4 • Cov. veranda, m2: 16.6 • Parking's: 1 • Distance to sea: 2000 • Energy Efficiency: A+ Elite 3 bedroom apartment in a unique project situated in Mesa Getonia area of Limassol city. The project consists of luxurious 1, 2, 3 bedroom apartments, duplexes and houses. This residential development reflects splendid design and modern architectural style. City amenities like grocery shops, bakeries and restaurants are located nearby. Limassol's best sandy beaches and entertainment facilities ...