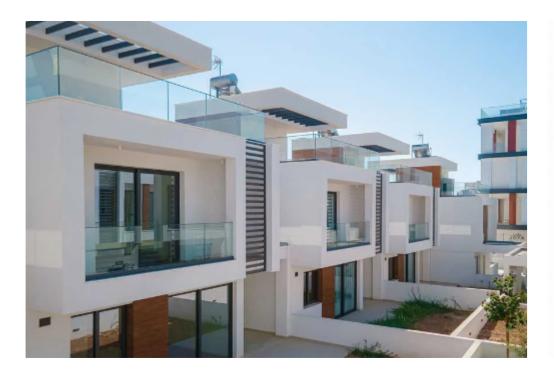

## **3-bedroom Apartment**

Limassol, Super-Home-Center-Timou-Prodromou-Mesa-Geitonia-4004 , Cyprus

Offered at: €3,500 Estate ID: 48159 Ref: J4585

Property type: Apartment • City: Limassol • Area: Mesa Geitonia • Bedrooms: 3 • Project: Joya Residence • Unit number: 305 • Property floor: 3 • Indoor area, m2: 105.4 • Cov. veranda, m2: 16.6 • Parking's: 1 • Distance to sea: 2000 • Energy Efficiency: A+ Elite 3 bedroom apartment in a unique project situated in Mesa Getonia area of Limassol city. The project consists of luxurious 1, 2, 3 bedroom apartments, duplexes and houses. This residential development reflects splendid design and modern architectural style. City amenities like grocery shops, bakeries and restaurants are located nearby. Limassol's best sandy beaches and entertainment facilities ...