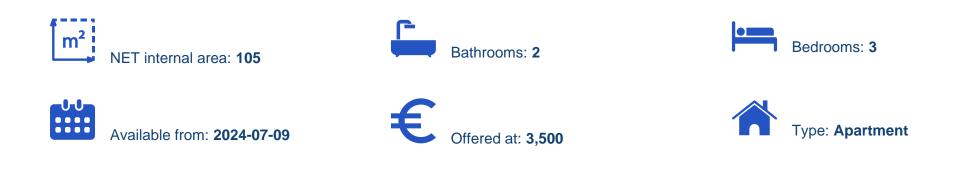

## **3-bedroom Apartment**

Limassol, Super-Home-Center-Timou-Prodromou-Mesa-Geitonia-4004 , Cyprus

Offered at: €3,500 Estate ID: 48159 Ref: J4585

Property type: Apartment • City: Limassol • Area: Mesa Geitonia • Bedrooms: 3 • Project: Joya Residence • Unit number: 305 • Property floor: 3 • Indoor area, m2: 105.4 • Cov. veranda, m2: 16.6 • Parking's: 1 • Distance to sea: 2000 • Energy Efficiency: A+ Elite 3 bedroom apartment in a unique project situated in Mesa Getonia area of Limassol city. The project consists of luxurious 1, 2, 3 bedroom apartments, duplexes and houses. This residential development reflects splendid design and modern architectural style. City amenities like grocery shops, bakeries and restaurants are located nearby. Limassol's best sandy beaches and entertainment facilities ...