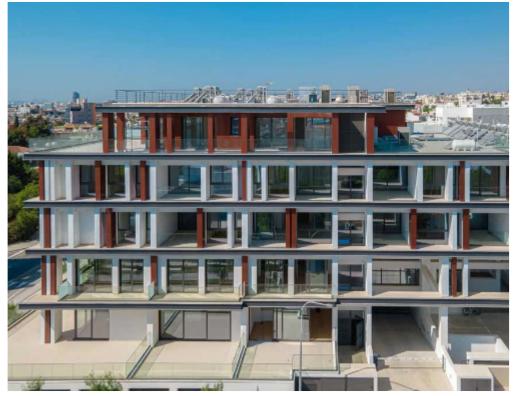

## **3-bedroom Apartment**

Limassol, Super-Home-Center-Timou-Prodromou-Mesa-Geitonia-4004 , Cyprus

Offered at: €3,500 Estate ID: 48159 Ref: J4585

Property type: Apartment • City: Limassol • Area: Mesa Geitonia • Bedrooms: 3 • Project: Joya Residence • Unit number: 305 • Property floor: 3 • Indoor area, m2: 105.4 • Cov. veranda, m2: 16.6 • Parking's: 1 • Distance to sea: 2000 • Energy Efficiency: A+ Elite 3 bedroom apartment in a unique project situated in Mesa Getonia area of Limassol city. The project consists of luxurious 1, 2, 3 bedroom apartments, duplexes and houses. This residential development reflects splendid design and modern architectural style. City amenities like grocery shops, bakeries and restaurants are located nearby. Limassol's best sandy beaches and entertainment facilities ...