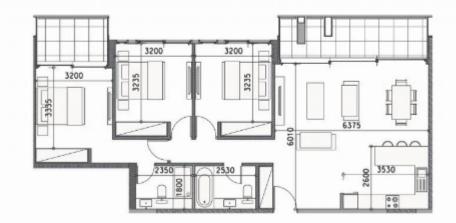

## **3-bedroom Apartment**

Limassol, Super-Home-Center-Timou-Prodromou-Mesa-Geitonia-4004 , Cyprus

Offered at: €3,500 Estate ID: 48159 Ref: J4585

Property type: Apartment • City: Limassol • Area: Mesa Geitonia • Bedrooms: 3 • Project: Joya Residence • Unit number: 305 • Property floor: 3 • Indoor area, m2: 105.4 • Cov. veranda, m2: 16.6 • Parking's: 1 • Distance to sea: 2000 • Energy Efficiency: A+ Elite 3 bedroom apartment in a unique project situated in Mesa Getonia area of Limassol city. The project consists of luxurious 1, 2, 3 bedroom apartments, duplexes and houses. This residential development reflects splendid design and modern architectural style. City amenities like grocery shops, bakeries and restaurants are located nearby. Limassol's best sandy beaches and entertainment facilities ...