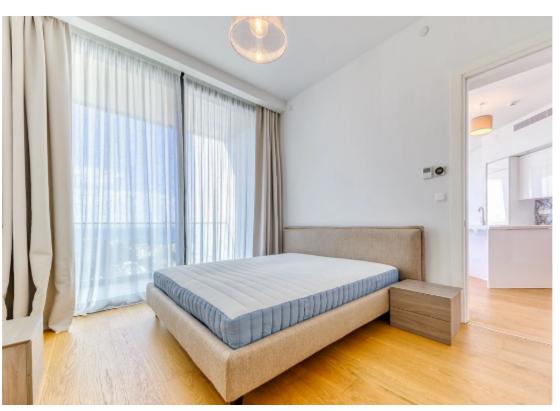

## **2-bedroom Apartment**

Limassol, Touristiki-Periochi-Potamos-Germasogeias-4046, Cyprus

**Offered at:** €5,500

**Estate ID:** 48160

**Ref:** J4584

NET internal area: 90

Bathrooms: 1

Bedrooms: 2

Available from: 2024-07-09

Offered at: 5,50

Type: **Apartment** 

• Area: Potamos Germasogeias • Bedrooms: 2 • Number of w/c's: 2 • Project: Sky Tower • Unit number: 603 • Property floor: 6 • Indoor area, m2: 90.5 • Common area, m2: 13.2 • Cov. veranda, m2: 28.5 • Parking's: 1 • Distance to sea: 300 Unique residential high-rise complex of 25 floors with hotel facilities developed with the world's latest architecture & planning trends in mind. Residents will enjoy unbelievable see panoramas and the exceptional atmosphere of comfort and relaxation in the elegant gated community with exceptional in-door amenities like concierge, SPA, common outdoor pool, heated indoor pool, gym, tennis court, green area and underground par...