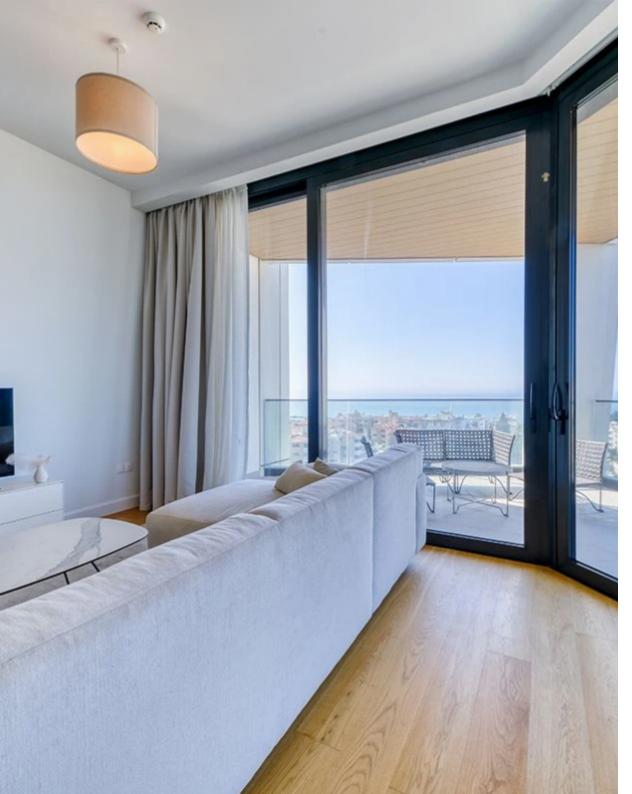

## **2-bedroom Apartment**

Limassol, Touristiki-Periochi-Potamos-Germasogeias-4046, Cyprus

**Offered at:** €5,500

**Estate ID:** 48160

**Ref:** J4584

NET internal area: 90

Bathrooms: 1

Bedrooms: 2

Available from: 2024-07-09

Offered at: 5,50

Type: **Apartment** 

• Area: Potamos Germasogeias • Bedrooms: 2 • Number of w/c's: 2 • Project: Sky Tower • Unit number: 603 • Property floor: 6 • Indoor area, m2: 90.5 • Common area, m2: 13.2 • Cov. veranda, m2: 28.5 • Parking's: 1 • Distance to sea: 300 Unique residential high-rise complex of 25 floors with hotel facilities developed with the world's latest architecture & planning trends in mind. Residents will enjoy unbelievable see panoramas and the exceptional atmosphere of comfort and relaxation in the elegant gated community with exceptional in-door amenities like concierge, SPA, common outdoor pool, heated indoor pool, gym, tennis court, green area and underground par...