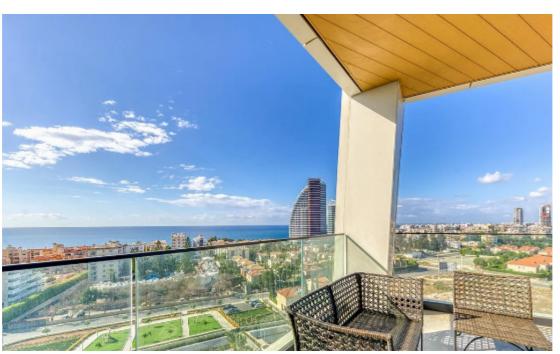

Available from: 2024-07-09

Offered at: 5,50

Type: **Apartment** 

• Area: Potamos Germasogeias • Bedrooms: 2 • Number of w/c's: 2 • Project: Sky Tower • Unit number: 603 • Property floor: 6 • Indoor area, m2: 90.5 • Common area, m2: 13.2 • Cov. veranda, m2: 28.5 • Parking's: 1 • Distance to sea: 300 Unique residential high-rise complex of 25 floors with hotel facilities developed with the world's latest architecture & planning trends in mind. Residents will enjoy unbelievable see panoramas and the exceptional atmosphere of comfort and relaxation in the elegant gated community with exceptional in-door amenities like concierge, SPA, common outdoor pool, heated indoor pool, gym, tennis court, green area and underground par...