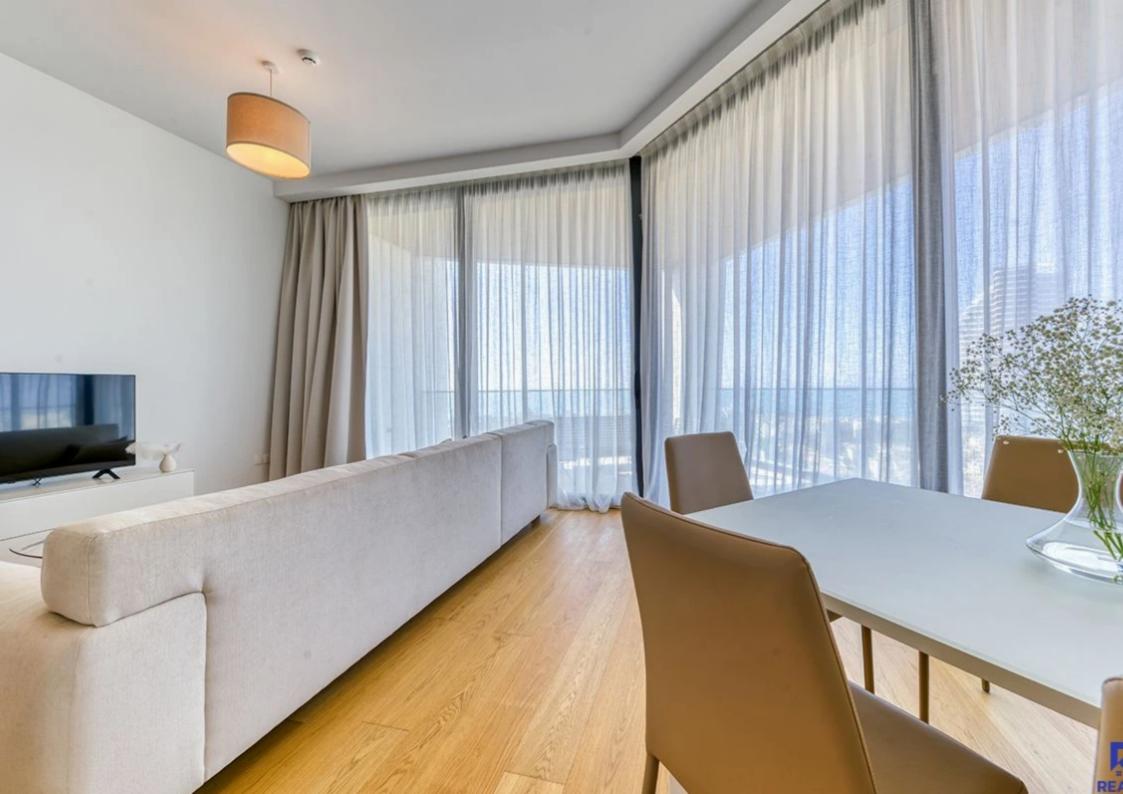

## **2-bedroom Apartment**

Limassol, Touristiki-Periochi-Potamos-Germasogeias-4046, Cyprus

**Offered at:** €5,500

**Estate ID:** 48160

**Ref:** J4584

NET internal area: 90

Bathrooms: 1

Bedrooms: 2

Available from: 2024-07-09

Offered at: 5,50

Type: **Apartment** 

• Area: Potamos Germasogeias • Bedrooms: 2 • Number of w/c's: 2 • Project: Sky Tower • Unit number: 603 • Property floor: 6 • Indoor area, m2: 90.5 • Common area, m2: 13.2 • Cov. veranda, m2: 28.5 • Parking's: 1 • Distance to sea: 300 Unique residential high-rise complex of 25 floors with hotel facilities developed with the world's latest architecture & planning trends in mind. Residents will enjoy unbelievable see panoramas and the exceptional atmosphere of comfort and relaxation in the elegant gated community with exceptional in-door amenities like concierge, SPA, common outdoor pool, heated indoor pool, gym, tennis court, green area and underground par...