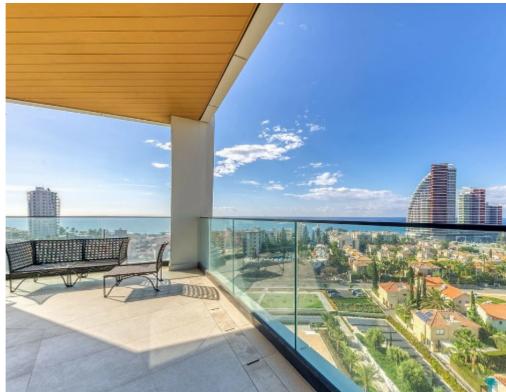

Available from: 2024-07-09

Offered at: 5,50

Type: **Apartment** 

• Area: Potamos Germasogeias • Bedrooms: 2 • Number of w/c's: 2 • Project: Sky Tower • Unit number: 603 • Property floor: 6 • Indoor area, m2: 90.5 • Common area, m2: 13.2 • Cov. veranda, m2: 28.5 • Parking's: 1 • Distance to sea: 300 Unique residential high-rise complex of 25 floors with hotel facilities developed with the world's latest architecture & planning trends in mind. Residents will enjoy unbelievable see panoramas and the exceptional atmosphere of comfort and relaxation in the elegant gated community with exceptional in-door amenities like concierge, SPA, common outdoor pool, heated indoor pool, gym, tennis court, green area and underground par...