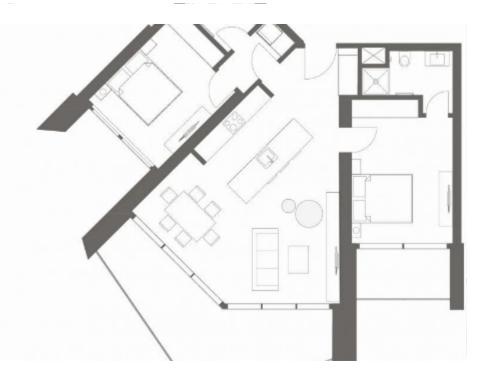

## **2-bedroom Apartment**

Limassol, Touristiki-Periochi-Potamos-Germasogeias-4046, Cyprus

**Offered at:** €5,500

**Estate ID:** 48160

**Ref:** J4584

NET internal area: 90

Bathrooms: 1

Bedrooms: 2

Available from: 2024-07-09

Offered at: 5,50

Type: **Apartment** 

• Area: Potamos Germasogeias • Bedrooms: 2 • Number of w/c's: 2 • Project: Sky Tower • Unit number: 603 • Property floor: 6 • Indoor area, m2: 90.5 • Common area, m2: 13.2 • Cov. veranda, m2: 28.5 • Parking's: 1 • Distance to sea: 300 Unique residential high-rise complex of 25 floors with hotel facilities developed with the world's latest architecture & planning trends in mind. Residents will enjoy unbelievable see panoramas and the exceptional atmosphere of comfort and relaxation in the elegant gated community with exceptional in-door amenities like concierge, SPA, common outdoor pool, heated indoor pool, gym, tennis court, green area and underground par...