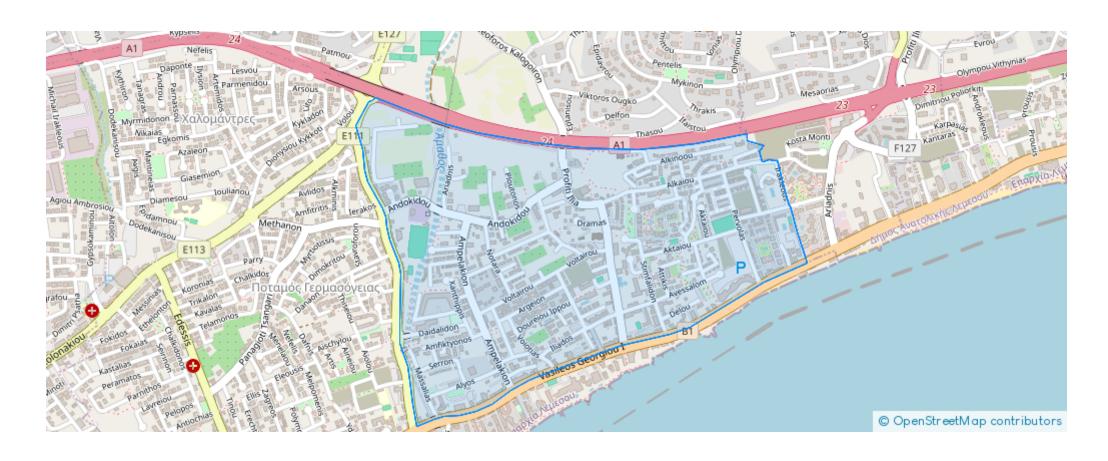

90



Bathrooms: 1



Bedrooms: 2



Available from: 2024-07-09



Offered at: 5,50



Type: **Apartment** 

• Area: Potamos Germasogeias • Bedrooms: 2 • Number of w/c's: 2 • Project: Sky Tower • Unit number: 603 • Property floor: 6 • Indoor area, m2: 90.5 • Common area, m2: 13.2 • Cov. veranda, m2: 28.5 • Parking's: 1 • Distance to sea: 300 Unique residential high-rise complex of 25 floors with hotel facilities developed with the world's latest architecture & planning trends in mind. Residents will enjoy unbelievable see panoramas and the exceptional atmosphere of comfort and relaxation in the elegant gated community with exceptional in-door amenities like concierge, SPA, common outdoor pool, heated indoor pool, gym, tennis court, green area and underground par...

## **Estate on map:**