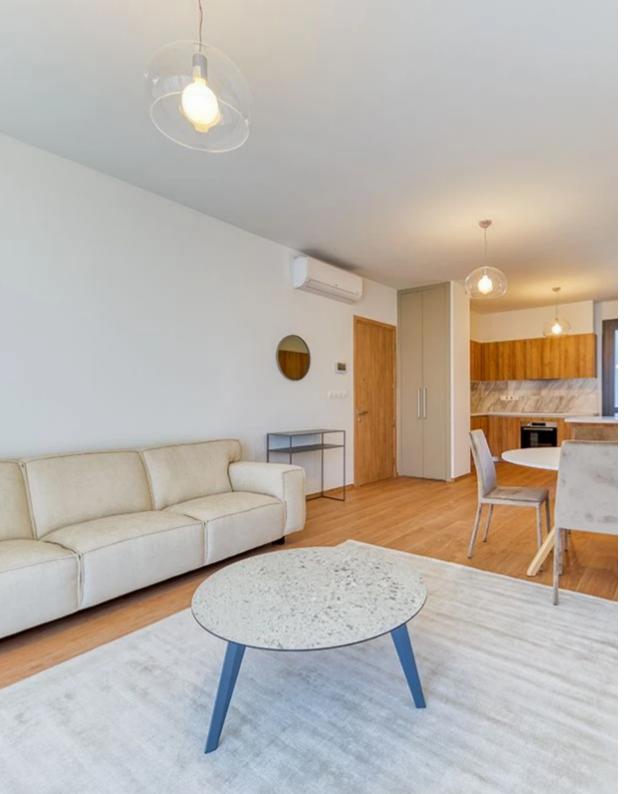

Available from: 2024-07-09

Offered at: 2,500

Type: **Apartment** 

• Property type: Apartment • City: Limassol • Area: City centre • Bedrooms: 2 • Number of w/c's: 2 • Project: Kingston Place • Unit number: 201 • Property floor: 2 • Indoor area, m2: 87.2 • Common area, m2: 16.3 • Cov. veranda, m2: 18.9 • Distance to sea: 1300 • Energy Efficiency: B A beautiful contemporary development designed with exceptional architecture and discerning taste. The development consists of only 13 units and 5 levels that boast large living spaces designed with high-quality European brands. Each residence at Kingston is a statement of comfort and style that offers nothing less than perfection. Exquisite smart space arrangements complem...