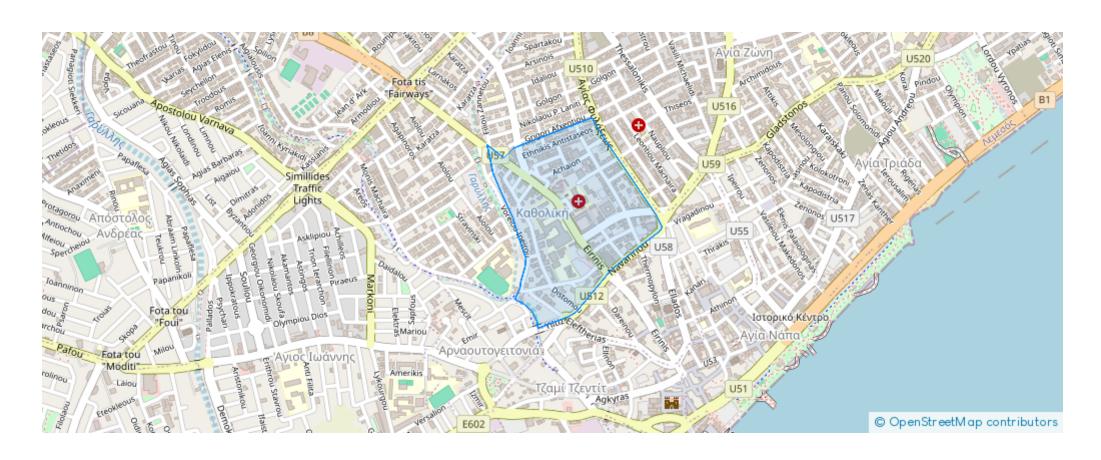

a: 87



Bathrooms: 1



Bedrooms: 2



Available from: 2024-07-09



Offered at: 2,500



Type: **Apartment** 

• Property type: Apartment • City: Limassol • Area: City centre • Bedrooms: 2 • Number of w/c's: 2 • Project: Kingston Place • Unit number: 201 • Property floor: 2 • Indoor area, m2: 87.2 • Common area, m2: 16.3 • Cov. veranda, m2: 18.9 • Distance to sea: 1300 • Energy Efficiency: B A beautiful contemporary development designed with exceptional architecture and discerning taste. The development consists of only 13 units and 5 levels that boast large living spaces designed with high-quality European brands. Each residence at Kingston is a statement of comfort and style that offers nothing less than perfection. Exquisite smart space arrangements complem...

## **Estate on map:**