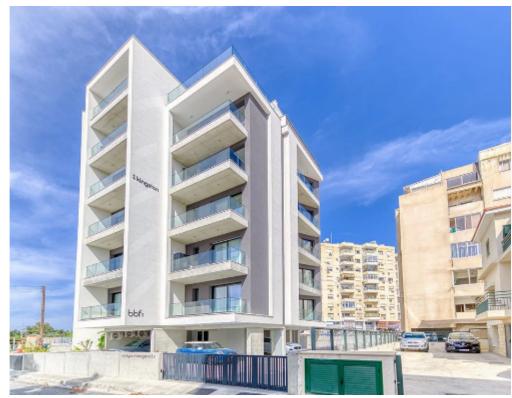

Available from: 2024-07-09

Offered at: 2,500

Type: **Apartment** 

• Property type: Apartment • City: Limassol • Area: City centre • Bedrooms: 2 • Number of w/c's: 2 • Project: Kingston Place • Unit number: 201 • Property floor: 2 • Indoor area, m2: 87.2 • Common area, m2: 16.3 • Cov. veranda, m2: 18.9 • Distance to sea: 1300 • Energy Efficiency: B A beautiful contemporary development designed with exceptional architecture and discerning taste. The development consists of only 13 units and 5 levels that boast large living spaces designed with high-quality European brands. Each residence at Kingston is a statement of comfort and style that offers nothing less than perfection. Exquisite smart space arrangements complem...