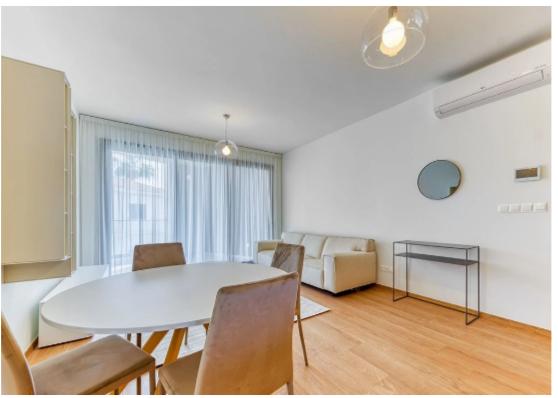

Available from: 2024-07-09

Offered at: 2,500

Type: **Apartment** 

• Property type: Apartment • City: Limassol • Area: City centre • Bedrooms: 2 • Number of w/c's: 2 • Project: Kingston Place • Unit number: 201 • Property floor: 2 • Indoor area, m2: 87.2 • Common area, m2: 16.3 • Cov. veranda, m2: 18.9 • Distance to sea: 1300 • Energy Efficiency: B A beautiful contemporary development designed with exceptional architecture and discerning taste. The development consists of only 13 units and 5 levels that boast large living spaces designed with high-quality European brands. Each residence at Kingston is a statement of comfort and style that offers nothing less than perfection. Exquisite smart space arrangements complem...