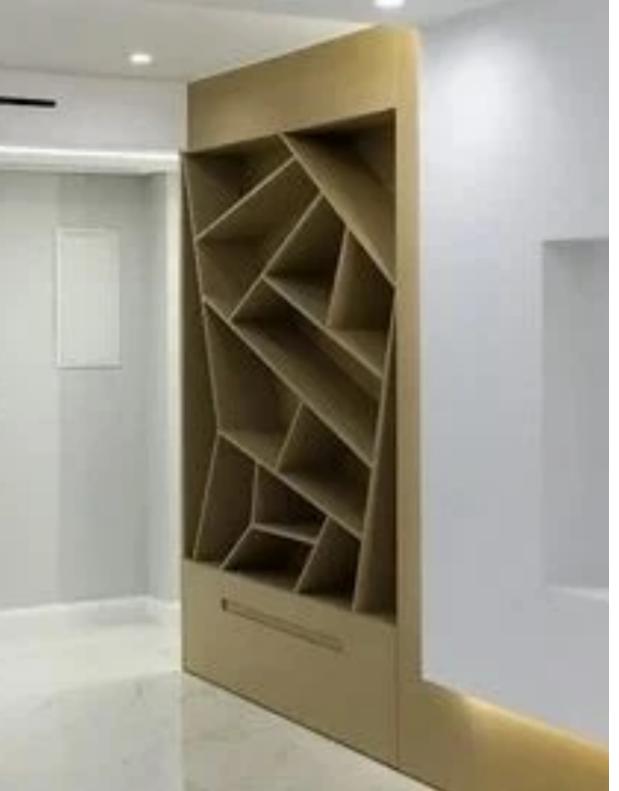

## Luxury Sea View Apartment in Limassol

Limassol, Touristiki-Periochi-Seafront-Potamos-Germasogeias-4048

Offered at: €950,000 Estate ID: 48166 Ref: J4578

Luxurious Top Floor Apartment with Partial Sea View in Limassol Discover the epitome of luxury living with this stunning top-floor apartment, just 30 meters from a pristine sandy beach. Situated in the sought-after east area of Limassol, this property offers the perfect blend of tranquility and the vibrant cosmopolitan lifestyle of Limassol. Close to all amenities, this apartment is ideal for those seeking both relaxation and convenience. Property Features: Prime Location: Only 30 meters from the beach, providing easy access to sun, sea, and sand. Spacious Layout: The apartment covers a total area of 157m<sup>2</sup>, with an indoor area of 132m<sup>2</sup> and a veranda of 25m<sup>2</sup>. High-End Finishes: De...