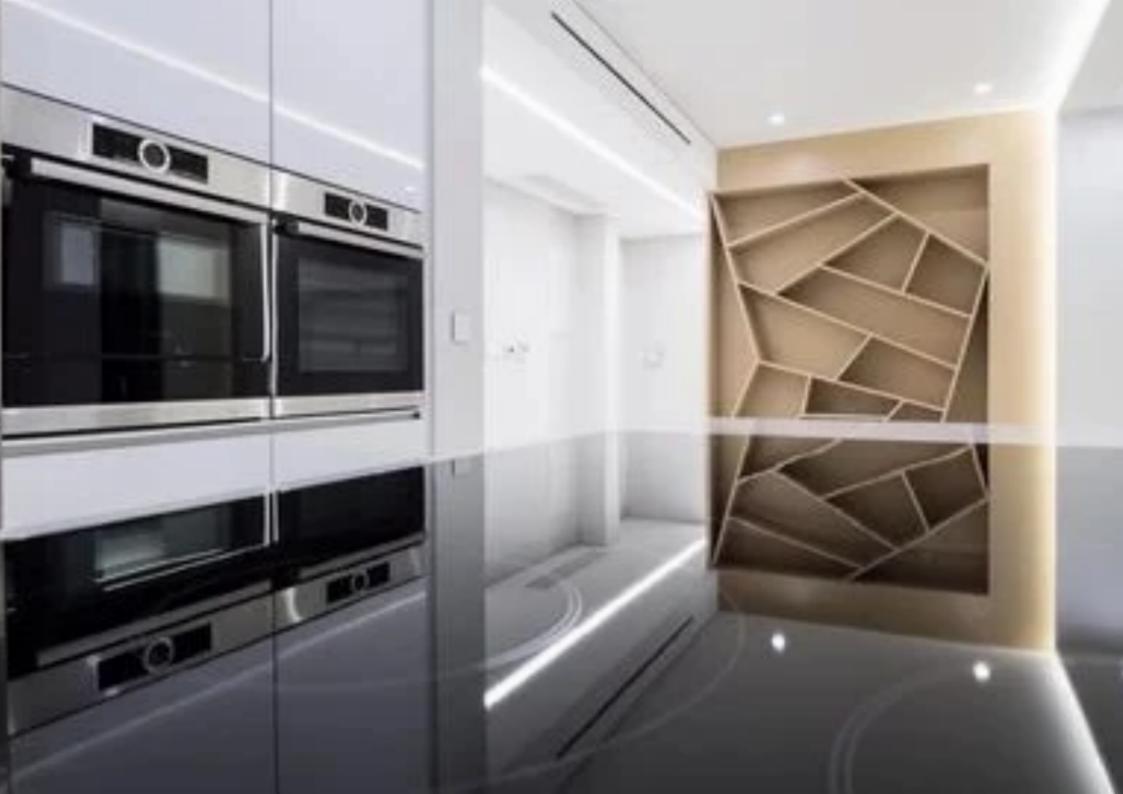

## Luxury Sea View Apartment in Limassol

Limassol, Touristiki-Periochi-Seafront-Potamos-Germasogeias-4048

Offered at: €950,000 Estate ID: 48166 Ref: J4578

Luxurious Top Floor Apartment with Partial Sea View in Limassol Discover the epitome of luxury living with this stunning top-floor apartment, just 30 meters from a pristine sandy beach. Situated in the sought-after east area of Limassol, this property offers the perfect blend of tranquility and the vibrant cosmopolitan lifestyle of Limassol. Close to all amenities, this apartment is ideal for those seeking both relaxation and convenience. Property Features: Prime Location: Only 30 meters from the beach, providing easy access to sun, sea, and sand. Spacious Layout: The apartment covers a total area of 157m<sup>2</sup>, with an indoor area of 132m<sup>2</sup> and a veranda of 25m<sup>2</sup>. High-End Finishes: De...