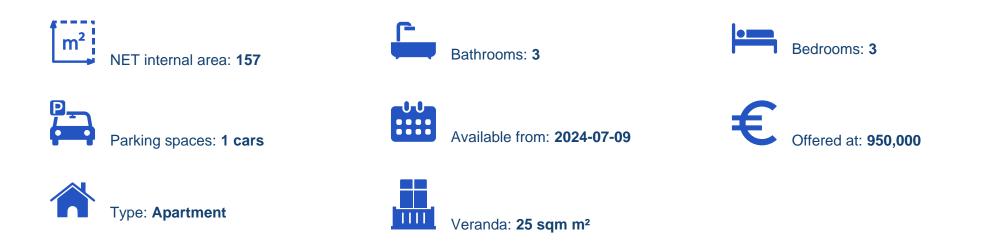

## Luxury Sea View Apartment in Limassol

Limassol, Touristiki-Periochi-Seafront-Potamos-Germasogeias-4048

Offered at: €950,000 Estate ID: 48166 Ref: J4578

Luxurious Top Floor Apartment with Partial Sea View in Limassol Discover the epitome of luxury living with this stunning top-floor apartment, just 30 meters from a pristine sandy beach. Situated in the sought-after east area of Limassol, this property offers the perfect blend of tranquility and the vibrant cosmopolitan lifestyle of Limassol. Close to all amenities, this apartment is ideal for those seeking both relaxation and convenience. Property Features: Prime Location: Only 30 meters from the beach, providing easy access to sun, sea, and sand. Spacious Layout: The apartment covers a total area of 157m<sup>2</sup>, with an indoor area of 132m<sup>2</sup> and a veranda of 25m<sup>2</sup>. High-End Finishes: De...