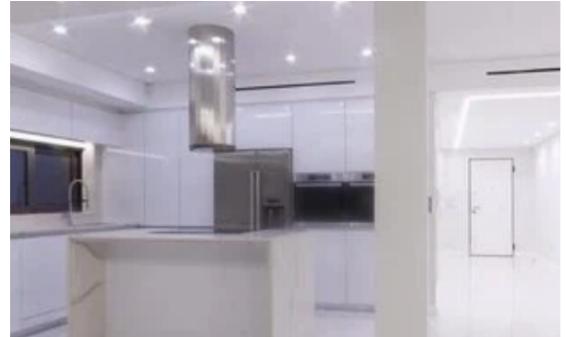

## Luxury Sea View Apartment in Limassol

Limassol, Touristiki-Periochi-Seafront-Potamos-Germasogeias-4048

Offered at: €950,000 Estate ID: 48166 Ref: J4578

Luxurious Top Floor Apartment with Partial Sea View in Limassol Discover the epitome of luxury living with this stunning top-floor apartment, just 30 meters from a pristine sandy beach. Situated in the sought-after east area of Limassol, this property offers the perfect blend of tranquility and the vibrant cosmopolitan lifestyle of Limassol. Close to all amenities, this apartment is ideal for those seeking both relaxation and convenience. Property Features: Prime Location: Only 30 meters from the beach, providing easy access to sun, sea, and sand. Spacious Layout: The apartment covers a total area of 157m<sup>2</sup>, with an indoor area of 132m<sup>2</sup> and a veranda of 25m<sup>2</sup>. High-End Finishes: De...