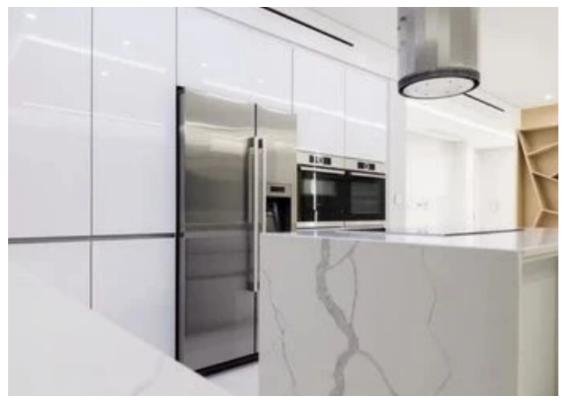

## Luxury Sea View Apartment in Limassol

Limassol, Touristiki-Periochi-Seafront-Potamos-Germasogeias-4048

Offered at: €950,000 Estate ID: 48166 Ref: J4578

Luxurious Top Floor Apartment with Partial Sea View in Limassol Discover the epitome of luxury living with this stunning top-floor apartment, just 30 meters from a pristine sandy beach. Situated in the sought-after east area of Limassol, this property offers the perfect blend of tranquility and the vibrant cosmopolitan lifestyle of Limassol. Close to all amenities, this apartment is ideal for those seeking both relaxation and convenience. Property Features: Prime Location: Only 30 meters from the beach, providing easy access to sun, sea, and sand. Spacious Layout: The apartment covers a total area of 157m<sup>2</sup>, with an indoor area of 132m<sup>2</sup> and a veranda of 25m<sup>2</sup>. High-End Finishes: De...