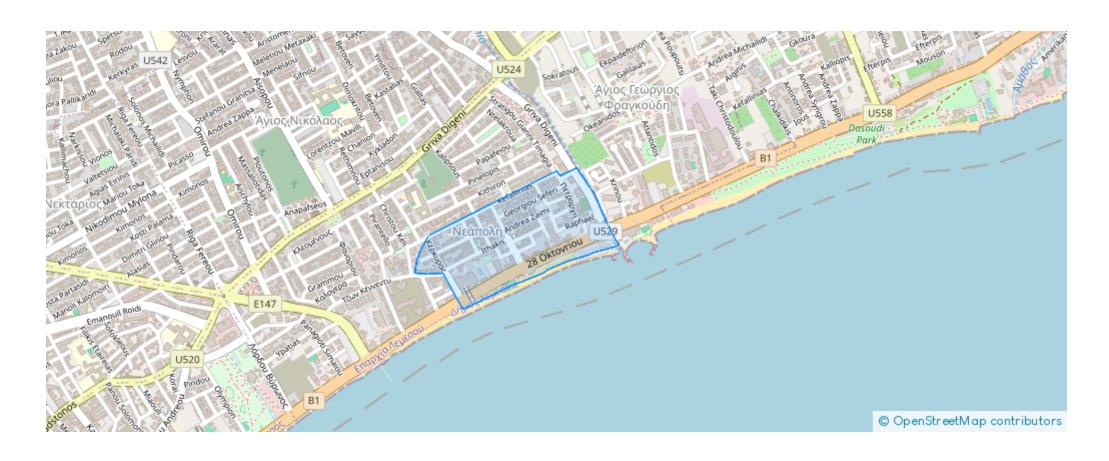

## Residential building in neapolis €1.850.000

Limassol, Olympic-Residence-World-Trade-Center-Era-Neapoli-3107 , Cyprus

**Offered at:** €1,850,000

**Estate ID:** 48228

**Ref:** ba5316898











NET internal area: 400



Available from: 2024-07-09



Offered at: 1,850,000



Type: Space



Year of build: 2024

""""""Stunning building consisting of 4 large apartments in Neapolis area right behind Olympic residence, close to the sea and all facilities. Neapolis has been known for a best area for investment, its always on a high demand for rentals and purchases. Apartment per floor, each one is 2 bedroom of 80m2 with 25m2 covered verandah. Penthouse will have the roof garden of additional 40m2. Direct from owners Delivery May 2026""""""...

## **Estate on map:**