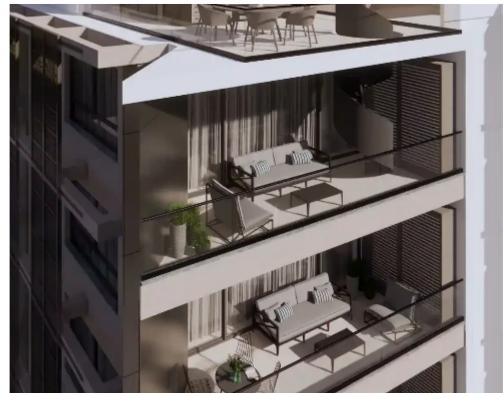

Available from: 2024-07-09

Offered at: 1,850,000

Type: Space

Year of build: 2024

""""""Stunning building consisting of 4 large apartments in Neapolis area right behind Olympic residence, close to the sea and all facilities. Neapolis has been known for a best area for investment, its always on a high demand for rentals and purchases. Apartment per floor, each one is 2 bedroom of 80m2 with 25m2 covered verandah. Penthouse will have the roof garden of additional 40m2. Direct from owners Delivery May 2026""""""...