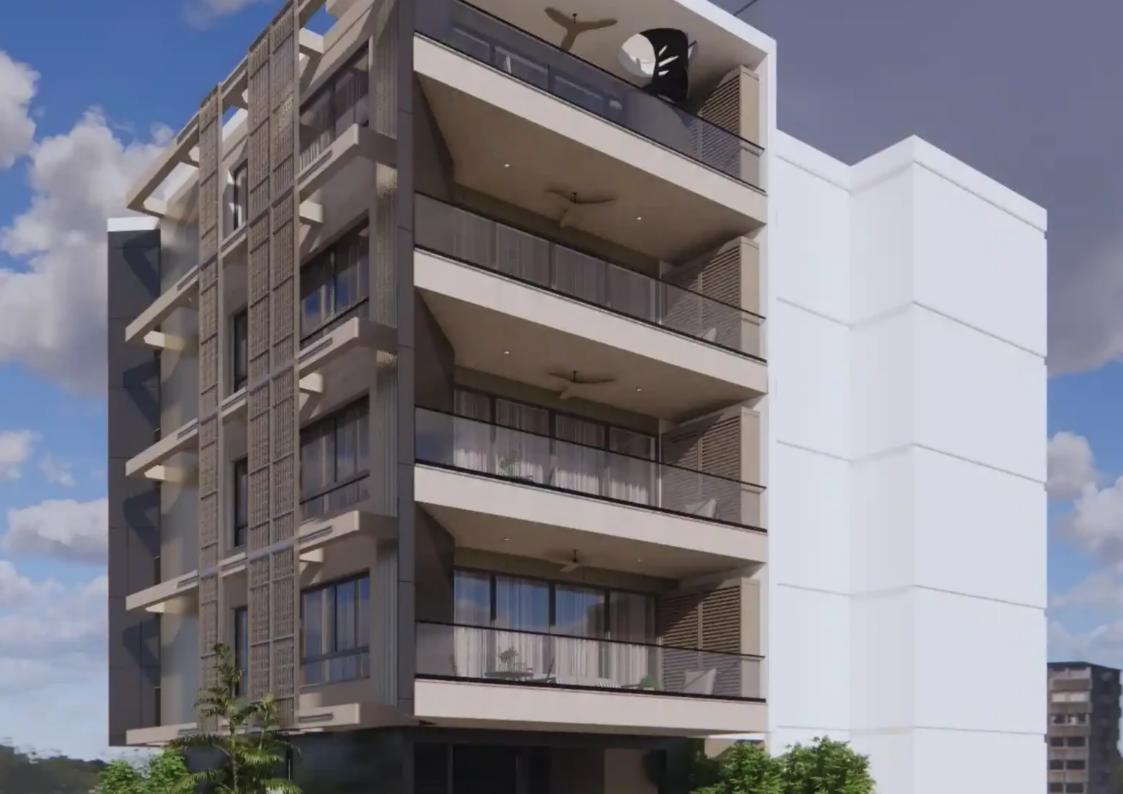

## Residential building in neapolis €1.850.000

Limassol, Olympic-Residence-World-Trade-Center-Era-Neapoli-3107 , Cyprus

**Offered at:** €1,850,000

**Estate ID:** 48228

**Ref:** ba5316898

NET internal area: 400

Available from: 2024-07-09

Offered at: 1,850,000

Type: Space

Year of build: 2024

""""""Stunning building consisting of 4 large apartments in Neapolis area right behind Olympic residence, close to the sea and all facilities. Neapolis has been known for a best area for investment, its always on a high demand for rentals and purchases. Apartment per floor, each one is 2 bedroom of 80m2 with 25m2 covered verandah. Penthouse will have the roof garden of additional 40m2. Direct from owners Delivery May 2026""""""...