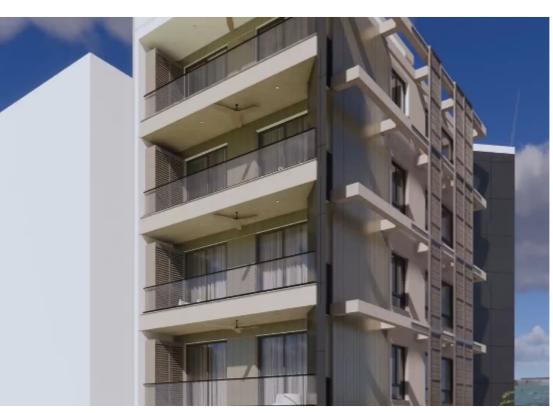

## Residential building in neapolis €1.850.000

Limassol, Olympic-Residence-World-Trade-Center-Era-Neapoli-3107 , Cyprus

**Offered at:** €1,850,000

**Estate ID:** 48228

**Ref:** ba5316898

NET internal area: 400

Available from: 2024-07-09

Offered at: 1,850,000

Type: Space

Year of build: 2024

""""""Stunning building consisting of 4 large apartments in Neapolis area right behind Olympic residence, close to the sea and all facilities. Neapolis has been known for a best area for investment, its always on a high demand for rentals and purchases. Apartment per floor, each one is 2 bedroom of 80m2 with 25m2 covered verandah. Penthouse will have the roof garden of additional 40m2. Direct from owners Delivery May 2026""""""...