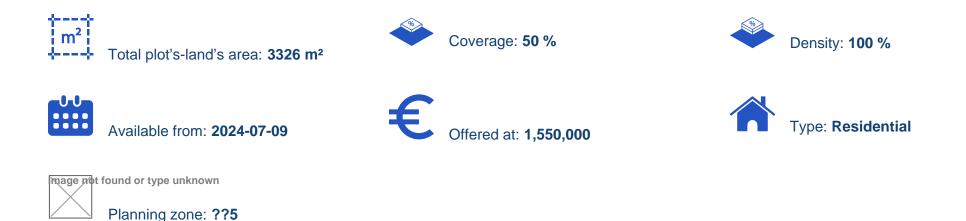

## Residential land 3326 m<sup>2</sup> €1.550.000

Limassol, Frederic-University-Agios-Georgios-3080, Cyprus

Offered at: €1,550,000 Estate ID: 48237 Ref: ba5255634

A big residential land plot (field) of 3,326 sq.m located below the highway in a nice residential area between Tsirio Stadium and Agios Georgios Havouzas Church. – Planning zone: ??5 (residential) – Building density: 100% – Coverage ratio: 50% – Floors allowed: 3 – Building height: 13.5 meters Depending on the development scenario (after deduction for the road network and green area), the buildable area will be from ~ 2,011 sq.m to ~ 2,144 sq.m + 5% Building Density for Reusable Energy Resources + 25% for ?overed Verandas The property is offered for sale via the sale of the company's shares (SPV), whereby no VAT or Transfer fees become payable....