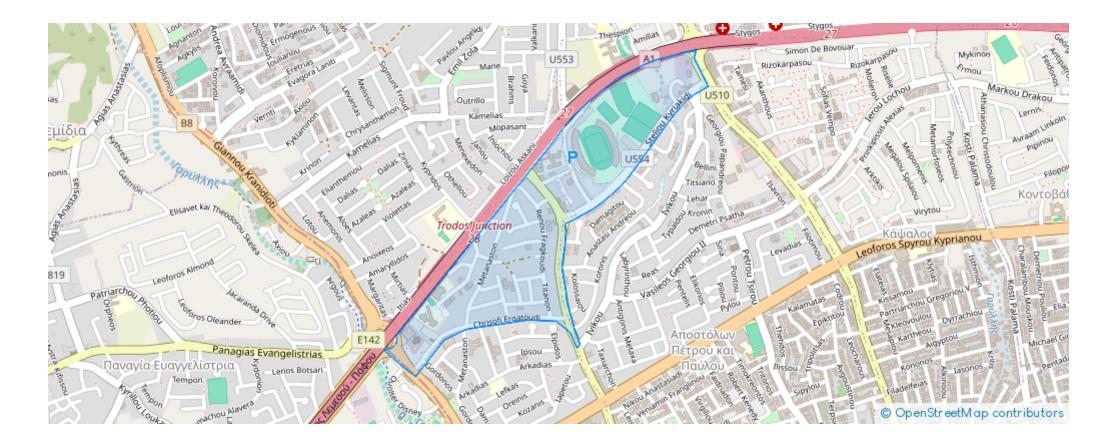

imassol, Frederic-University-Agios-Georgios-3080, Cyprus

Offered at: €1,550,000 Estate ID: 48237 Ref: ba5255634







A big residential land plot (field) of 3,326 sq.m located below the highway in a nice residential area between Tsirio Stadium and Agios Georgios Havouzas Church. – Planning zone: ??5 (residential) – Building density: 100% – Coverage ratio: 50% – Floors allowed: 3 – Building height: 13.5 meters Depending on the development scenario (after deduction for the road network and green area), the buildable area will be from ~ 2,011 sq.m to ~ 2,144 sq.m + 5% Building Density for Reusable Energy Resources + 25% for ?overed Verandas The property is offered for sale via the sale of the company's shares (SPV), whereby no VAT or Transfer fees become payable....

## **Estate on map:**