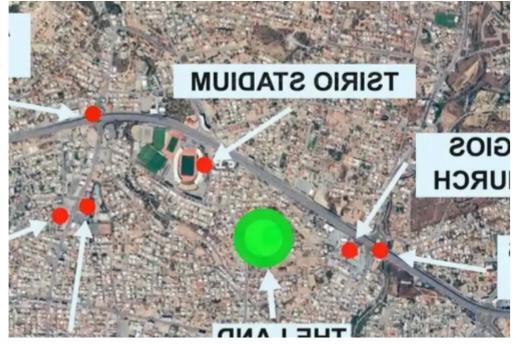

## Residential land 3326 m<sup>2</sup> €1.550.000

Limassol, Frederic-University-Agios-Georgios-3080, Cyprus

Offered at: €1,550,000 Estate ID: 48237 Ref: ba5255634

A big residential land plot (field) of 3,326 sq.m located below the highway in a nice residential area between Tsirio Stadium and Agios Georgios Havouzas Church. – Planning zone: ??5 (residential) – Building density: 100% – Coverage ratio: 50% – Floors allowed: 3 – Building height: 13.5 meters Depending on the development scenario (after deduction for the road network and green area), the buildable area will be from ~ 2,011 sq.m to ~ 2,144 sq.m + 5% Building Density for Reusable Energy Resources + 25% for ?overed Verandas The property is offered for sale via the sale of the company's shares (SPV), whereby no VAT or Transfer fees become payable....