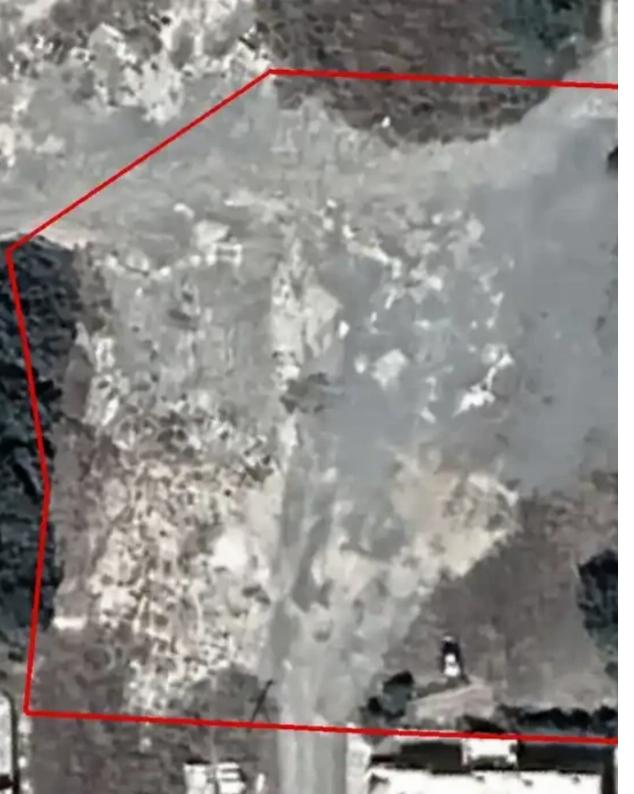

## Residential land 3326 m<sup>2</sup> €1.550.000

Limassol, Frederic-University-Agios-Georgios-3080, Cyprus

Offered at: €1,550,000 Estate ID: 48237 Ref: ba5255634

A big residential land plot (field) of 3,326 sq.m located below the highway in a nice residential area between Tsirio Stadium and Agios Georgios Havouzas Church. – Planning zone: ??5 (residential) – Building density: 100% – Coverage ratio: 50% – Floors allowed: 3 – Building height: 13.5 meters Depending on the development scenario (after deduction for the road network and green area), the buildable area will be from ~ 2,011 sq.m to ~ 2,144 sq.m + 5% Building Density for Reusable Energy Resources + 25% for ?overed Verandas The property is offered for sale via the sale of the company's shares (SPV), whereby no VAT or Transfer fees become payable....