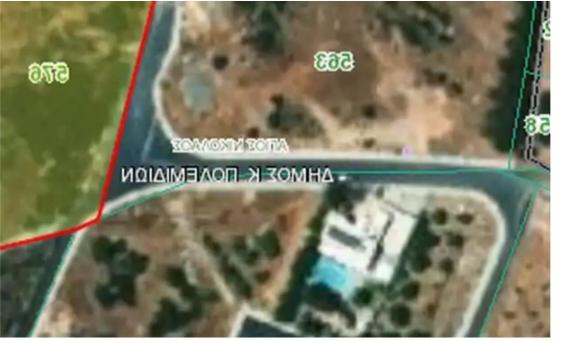

## €850.000

Limassol, Themistokleio-Sports-Center-Agios-Nikolaos-Kato-Polemidia-4170, Cyprus

Offered at: €795,000 Estate ID: 48238 Ref: ba5317122

""Residential land of 4683sqm, situated in a quiet newbuild neighborhood of the "up-and-coming" Agios Nikolaos area of Kato Polemidia. It provides easy access to the highway, just a few minutes drive to Limassol City center and only 5' to the Limassol General Hospital. The land has an irregular shape with a smooth and almost flat surface. It extends to the north and south-east, with a total frontage of approx. 62m on registered public roads, on the west with a frontage of approx. 85m on a registered road and on the south with a frontage of approx. 57m on a registered public footpath. The land falls within the Ka7 zone with the following characteristics: • Area: 4683sqm •...