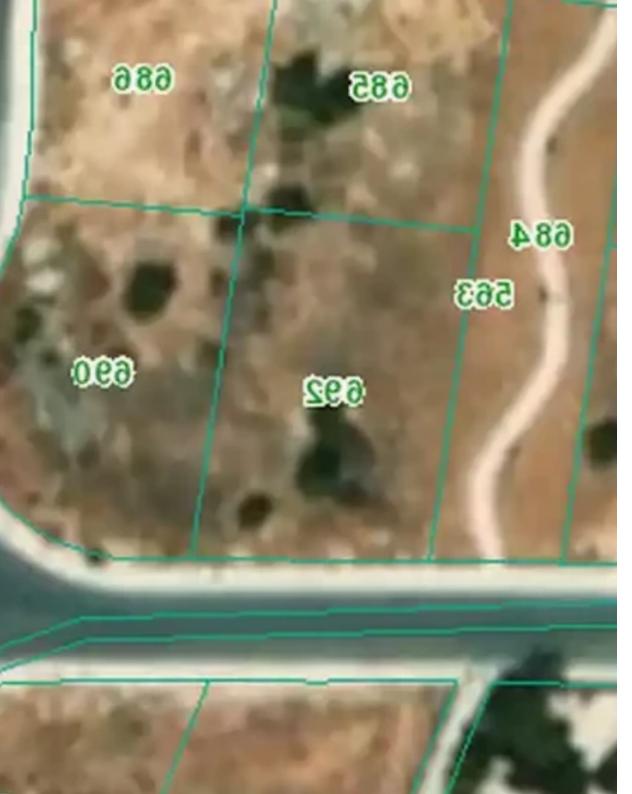

## €850.000

Limassol, Themistokleio-Sports-Center-Agios-Nikolaos-Kato-Polemidia-4170, Cyprus

Offered at: €795,000 Estate ID: 48238 Ref: ba5317122

""Residential land of 4683sqm, situated in a quiet newbuild neighborhood of the "up-and-coming" Agios Nikolaos area of Kato Polemidia. It provides easy access to the highway, just a few minutes drive to Limassol City center and only 5' to the Limassol General Hospital. The land has an irregular shape with a smooth and almost flat surface. It extends to the north and south-east, with a total frontage of approx. 62m on registered public roads, on the west with a frontage of approx. 85m on a registered road and on the south with a frontage of approx. 57m on a registered public footpath. The land falls within the Ka7 zone with the following characteristics: • Area: 4683sqm •...