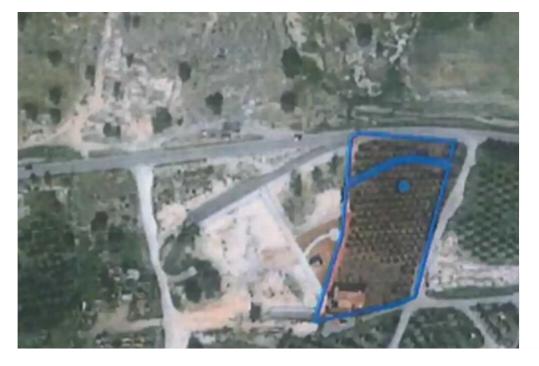

## €850.000

Limassol, Themistokleio-Sports-Center-Agios-Nikolaos-Kato-Polemidia-4170, Cyprus

Offered at: €795,000 Estate ID: 48238 Ref: ba5317122

""Residential land of 4683sqm, situated in a quiet newbuild neighborhood of the "up-and-coming" Agios Nikolaos area of Kato Polemidia. It provides easy access to the highway, just a few minutes drive to Limassol City center and only 5' to the Limassol General Hospital. The land has an irregular shape with a smooth and almost flat surface. It extends to the north and south-east, with a total frontage of approx. 62m on registered public roads, on the west with a frontage of approx. 85m on a registered road and on the south with a frontage of approx. 57m on a registered public footpath. The land falls within the Ka7 zone with the following characteristics: • Area: 4683sqm •...