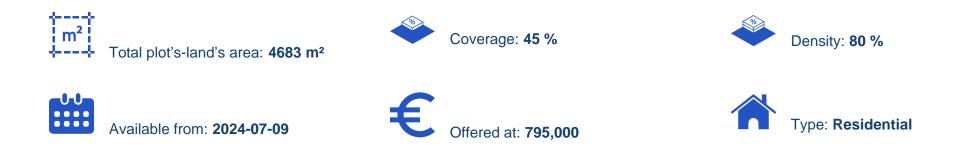

## Residential land 4683 m<sup>2</sup>

## €850.000

Limassol, Themistokleio-Sports-Center-Agios-Nikolaos-Kato-Polemidia-4170, Cyprus

Offered at: €795,000 Estate ID: 48238 Ref: ba5317122

""Residential land of 4683sqm, situated in a quiet newbuild neighborhood of the "up-and-coming" Agios Nikolaos area of Kato Polemidia. It provides easy access to the highway, just a few minutes drive to Limassol City center and only 5' to the Limassol General Hospital. The land has an irregular shape with a smooth and almost flat surface. It extends to the north and south-east, with a total frontage of approx. 62m on registered public roads, on the west with a frontage of approx. 85m on a registered road and on the south with a frontage of approx. 57m on a registered public footpath. The land falls within the Ka7 zone with the following characteristics: • Area: 4683sqm •...