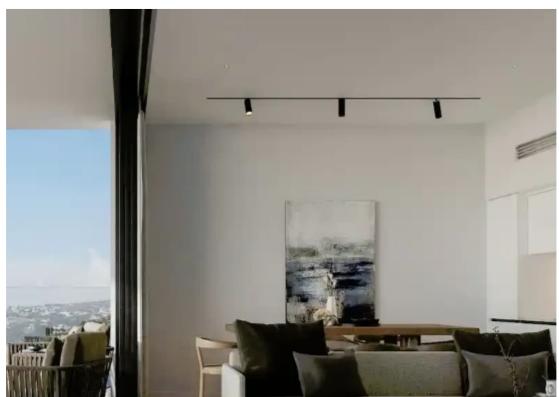

Bedrooms: 1

Parking spaces: Covered cars

Available from: 2024-07-09

Offered at: 227,000

Type: **Apartment** 

Featuring eight 1 - 2 bedroom apartments arranged over 3 floors, with parking on the ground floor. Located in Limassol's popular Columbia area, this is the perfect opportunity for investment or as a primary residence with excellent proximity to the main high street, and access to the main highway.

The orientation of the project allows the apartments to command either south or west facing views from their private covered verandas. Apartment Specification: ?Bedrooms: 1 ?Parking: 1 ?Indoor area: 44 m² ?Covered veranda: 21 m² ?Common area: 4 m² ?Total area: 65 m² Location: ?Popular and affluent residential area ?Access to Highway - 2 minute drive ?G...