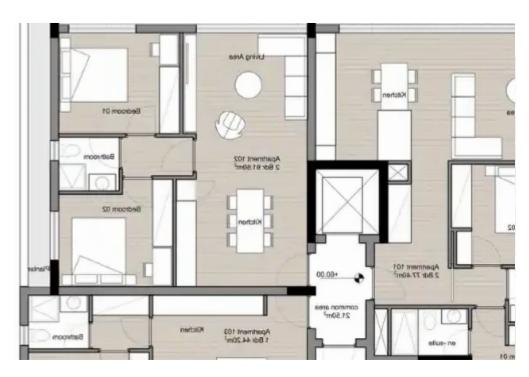

The orientation of the project allows the apartments to command either south or west facing views from their private covered verandas. Apartment Specification: ?Bedrooms: 1 ?Parking: 1 ?Indoor area: 44 m² ?Covered veranda: 21 m² ?Common area: 4 m² ?Total area: 65 m² Location: ?Popular and affluent residential area ?Access to Highway - 2 minute drive ?G...