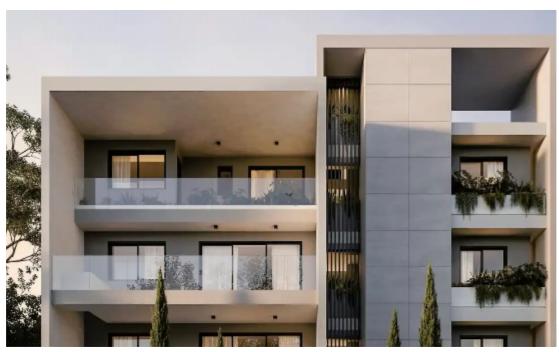

Bedrooms: 1

Parking spaces: Covered cars

Available from: 2024-07-09

Offered at: 227,000

Type: **Apartment** 

Featuring eight 1 - 2 bedroom apartments arranged over 3 floors, with parking on the ground floor. Located in Limassol's popular Columbia area, this is the perfect opportunity for investment or as a primary residence with excellent proximity to the main high street, and access to the main highway.

The orientation of the project allows the apartments to command either south or west facing views from their private covered verandas. Apartment Specification: ?Bedrooms: 1 ?Parking: 1 ?Indoor area: 44 m² ?Covered veranda: 21 m² ?Common area: 4 m² ?Total area: 65 m² Location: ?Popular and affluent residential area ?Access to Highway - 2 minute drive ?G...