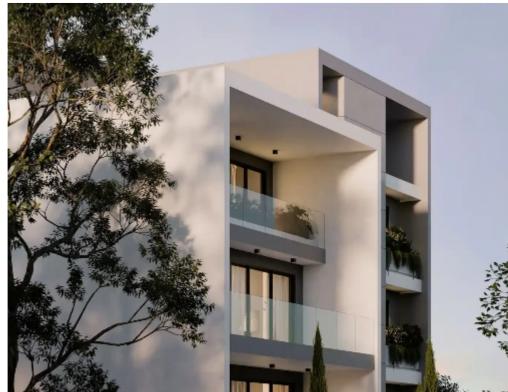

Bedrooms: 1

Parking spaces: Covered cars

Available from: 2024-07-09

Offered at: 227,000

Type: **Apartment** 

Featuring eight 1 - 2 bedroom apartments arranged over 3 floors, with parking on the ground floor. Located in Limassol's popular Columbia area, this is the perfect opportunity for investment or as a primary residence with excellent proximity to the main high street, and access to the main highway.

The orientation of the project allows the apartments to command either south or west facing views from their private covered verandas. Apartment Specification: ?Bedrooms: 1 ?Parking: 1 ?Indoor area: 44 m² ?Covered veranda: 21 m² ?Common area: 4 m² ?Total area: 65 m² Location: ?Popular and affluent residential area ?Access to Highway - 2 minute drive ?G...