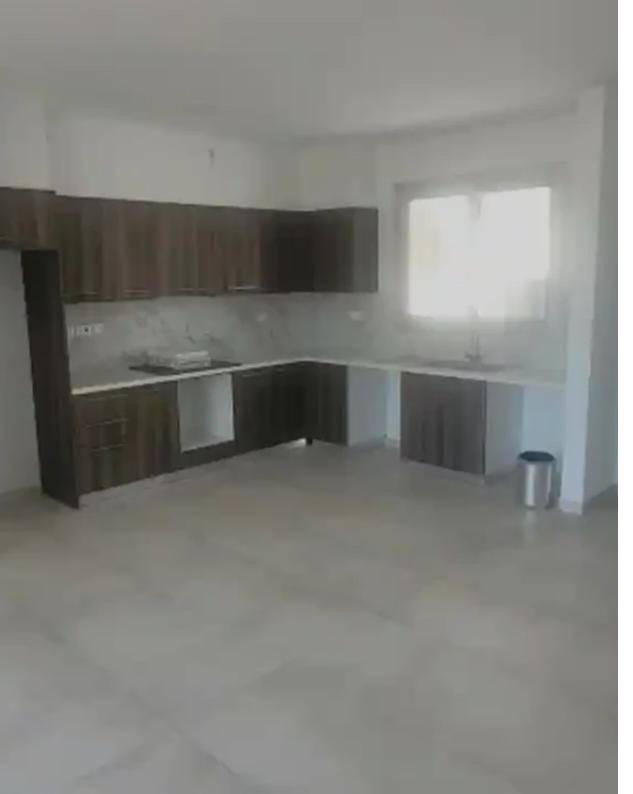

## €240.000

Limassol, Ayiou-Neophytou-School-Ikea-Makarios-Iii-Kato-Polemidia-4155, Cyprus

Offered at: €240,000 Estate ID: 48242 Ref: ba5317269

This is brand new two-bedroom apartment. The building is located in Koto Polemidia area close to all amenities, with easy access to Limassol town center and the motorway. Also, very near to the Limassol Casino and the port. Two-bedroom apartments on the 2nd floor, consist of open living/kitchen area, open on a good size veranda, two bedrooms, a family bathroom and a quest WC/Shower. Covered parking and storage on the ground floor. Apartments feature solar panels, pressure water system and provision for A/C units....