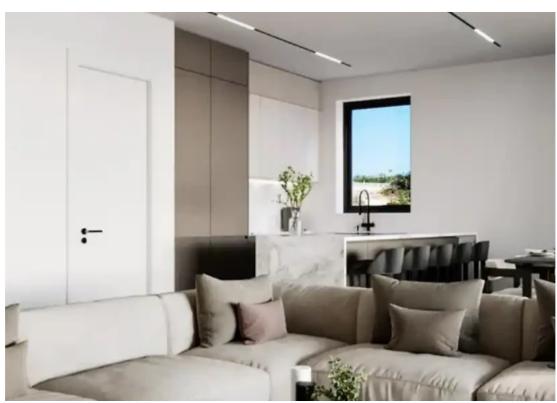

## 2-bedroom apartment f?r s?le €450.000

Limassol, Primary-School-St-Mary-School-Agia-Zoni-3031, Cyprus

**Offered at:** € 450,000

**Estate ID:** 48248

**Ref:** ba5316744

NET internal area: 108

Bathrooms: 2

Bedrooms: 2

Parking spaces: Covered cars

Available from: 2024-07-09

Offered at: 450,000

Type: **Apartment** 

benefits from spacious living areas large verandas, separate storerooms and parking spaces for each apartment, Technical specifications: \*Double glazed windows of a high thermal and sound insulation \*Underfloor heating system Mitsubishi \*VRV air conditioning system Mitsubishi \*Solar and electric water heating systems Speciation's of the apartment: 2 bedrooms 2 bathrooms Guest toilet Open plan living area and kitchen Indoor covered area 88 sq,m Covered veranda 20 sq.m Store room and parking space in the basement. Price is subject to VAT...