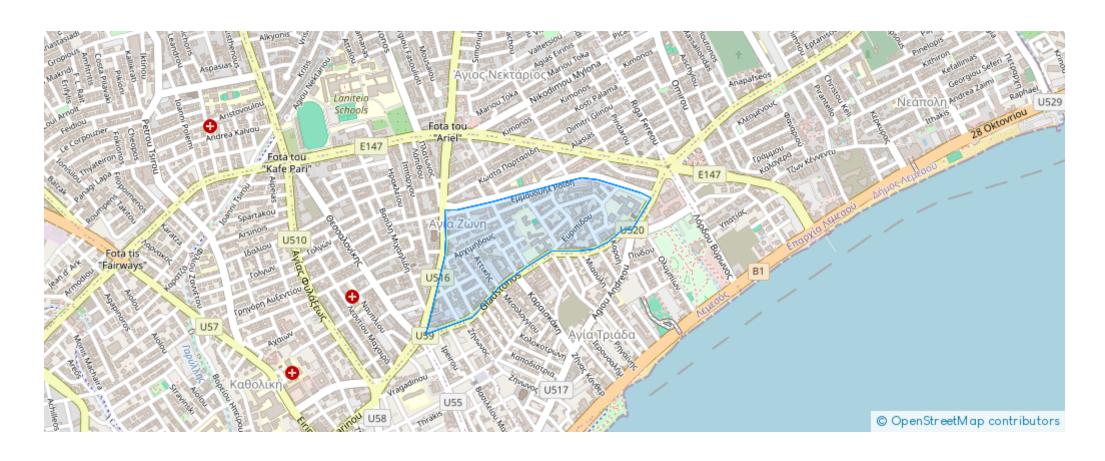

€ 450,000

**Estate ID:** 48248

**Ref:** ba5316744











NET internal area: 108



Bathrooms: 2



Bedrooms: 2



Parking spaces: Covered cars



Available from: 2024-07-09



Offered at: 450,000



Type: **Apartment** 

benefits from spacious living areas large verandas, separate storerooms and parking spaces for each apartment, Technical specifications: \*Double glazed windows of a high thermal and sound insulation \*Underfloor heating system Mitsubishi \*VRV air conditioning system Mitsubishi \*Solar and electric water heating systems Speciation's of the apartment: 2 bedrooms 2 bathrooms Guest toilet Open plan living area and kitchen Indoor covered area 88 sq,m Covered veranda 20 sq.m Store room and parking space in the basement. Price is subject to VAT...

## **Estate on map:**