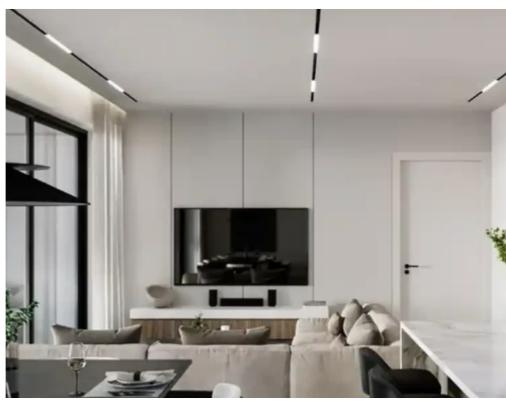

## 2-bedroom apartment f?r s?le €450.000

Limassol, Primary-School-St-Mary-School-Agia-Zoni-3031, Cyprus

**Offered at:** € 450,000

**Estate ID:** 48248

**Ref:** ba5316744

NET internal area: 108

Bathrooms: 2

Bedrooms: 2

Parking spaces: Covered cars

Available from: 2024-07-09

Offered at: 450,000

Type: **Apartment** 

benefits from spacious living areas large verandas, separate storerooms and parking spaces for each apartment, Technical specifications: \*Double glazed windows of a high thermal and sound insulation \*Underfloor heating system Mitsubishi \*VRV air conditioning system Mitsubishi \*Solar and electric water heating systems Speciation's of the apartment: 2 bedrooms 2 bathrooms Guest toilet Open plan living area and kitchen Indoor covered area 88 sq,m Covered veranda 20 sq.m Store room and parking space in the basement. Price is subject to VAT...