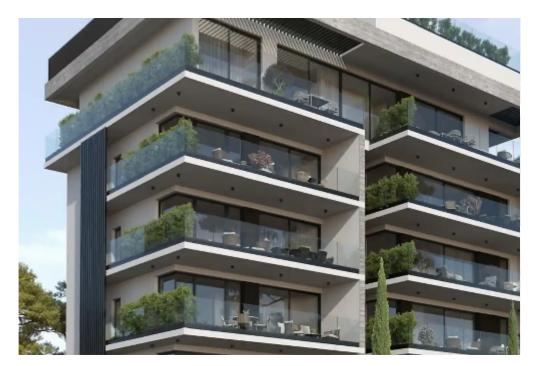

## 2-bedroom apartment f?r s?le €450.000

Limassol, Primary-School-St-Mary-School-Agia-Zoni-3031, Cyprus

**Offered at:** € 450,000

**Estate ID:** 48248

**Ref:** ba5316744

NET internal area: 108

Bathrooms: 2

Bedrooms: 2

Parking spaces: Covered cars

Available from: 2024-07-09

Offered at: 450,000

Type: **Apartment** 

benefits from spacious living areas large verandas, separate storerooms and parking spaces for each apartment, Technical specifications: \*Double glazed windows of a high thermal and sound insulation \*Underfloor heating system Mitsubishi \*VRV air conditioning system Mitsubishi \*Solar and electric water heating systems Speciation's of the apartment: 2 bedrooms 2 bathrooms Guest toilet Open plan living area and kitchen Indoor covered area 88 sq,m Covered veranda 20 sq.m Store room and parking space in the basement. Price is subject to VAT...