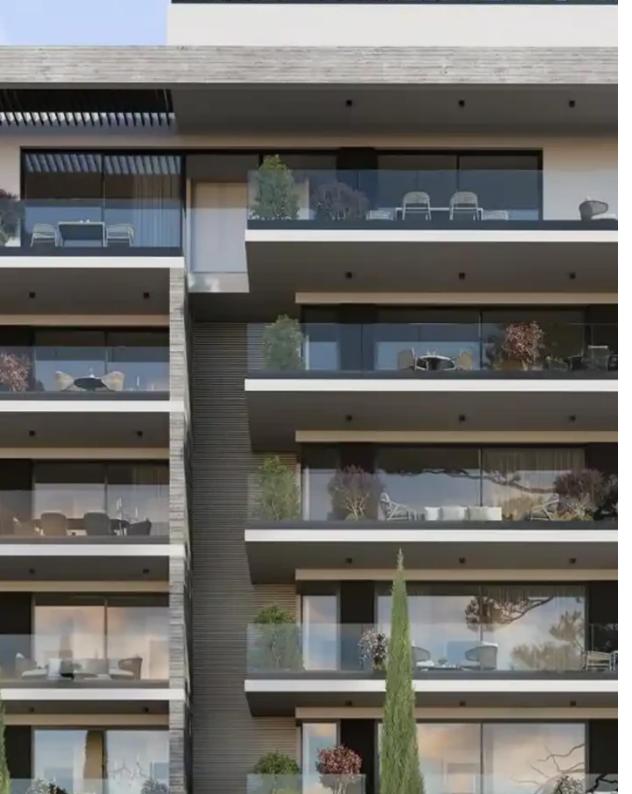

## 2-bedroom apartment f?r s?le €450.000

Limassol, Primary-School-St-Mary-School-Agia-Zoni-3031, Cyprus

**Offered at:** € 450,000

**Estate ID:** 48248

**Ref:** ba5316744

NET internal area: 108

Bathrooms: 2

Bedrooms: 2

Parking spaces: Covered cars

Available from: 2024-07-09

Offered at: 450,000

Type: **Apartment** 

benefits from spacious living areas large verandas, separate storerooms and parking spaces for each apartment, Technical specifications: \*Double glazed windows of a high thermal and sound insulation \*Underfloor heating system Mitsubishi \*VRV air conditioning system Mitsubishi \*Solar and electric water heating systems Speciation's of the apartment: 2 bedrooms 2 bathrooms Guest toilet Open plan living area and kitchen Indoor covered area 88 sq,m Covered veranda 20 sq.m Store room and parking space in the basement. Price is subject to VAT...