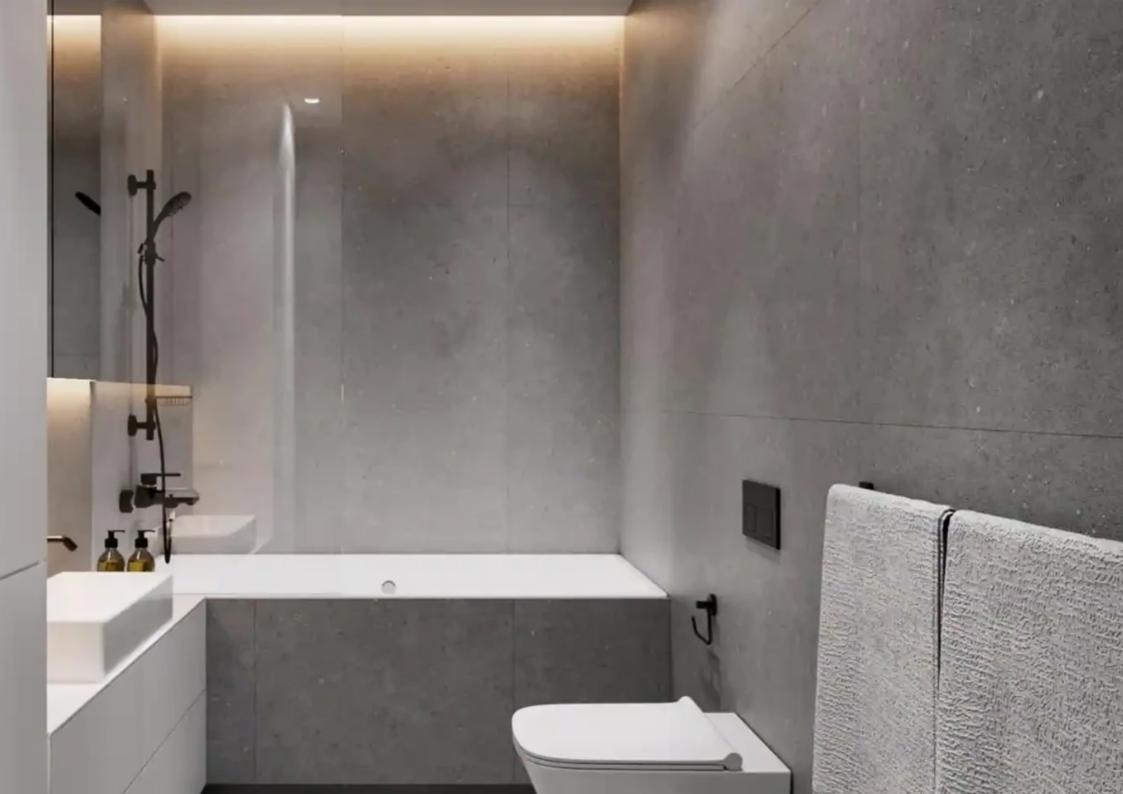

## 2-bedroom apartment f?r s?le €450.000

Limassol, Primary-School-St-Mary-School-Agia-Zoni-3031, Cyprus

**Offered at:** € 450,000

**Estate ID:** 48248

**Ref:** ba5316744

NET internal area: 108

Bathrooms: 2

Bedrooms: 2

Parking spaces: Covered cars

Available from: 2024-07-09

Offered at: 450,000

Type: **Apartment** 

benefits from spacious living areas large verandas, separate storerooms and parking spaces for each apartment, Technical specifications: \*Double glazed windows of a high thermal and sound insulation \*Underfloor heating system Mitsubishi \*VRV air conditioning system Mitsubishi \*Solar and electric water heating systems Speciation's of the apartment: 2 bedrooms 2 bathrooms Guest toilet Open plan living area and kitchen Indoor covered area 88 sq,m Covered veranda 20 sq.m Store room and parking space in the basement. Price is subject to VAT...