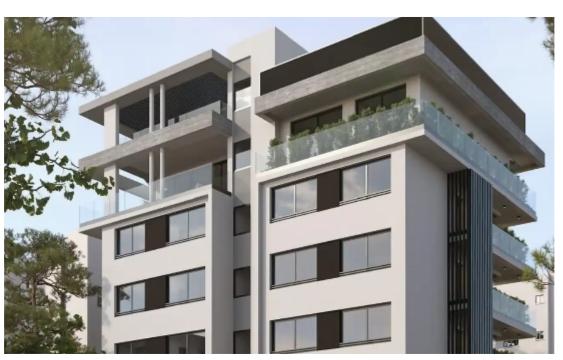

## 2-bedroom apartment f?r s?le €450.000

Limassol, Primary-School-St-Mary-School-Agia-Zoni-3031, Cyprus

**Offered at:** € 450,000

**Estate ID:** 48248

**Ref:** ba5316744

NET internal area: 108

Bathrooms: 2

Bedrooms: 2

Parking spaces: Covered cars

Available from: 2024-07-09

Offered at: 450,000

Type: **Apartment** 

benefits from spacious living areas large verandas, separate storerooms and parking spaces for each apartment, Technical specifications: \*Double glazed windows of a high thermal and sound insulation \*Underfloor heating system Mitsubishi \*VRV air conditioning system Mitsubishi \*Solar and electric water heating systems Speciation's of the apartment: 2 bedrooms 2 bathrooms Guest toilet Open plan living area and kitchen Indoor covered area 88 sq,m Covered veranda 20 sq.m Store room and parking space in the basement. Price is subject to VAT...