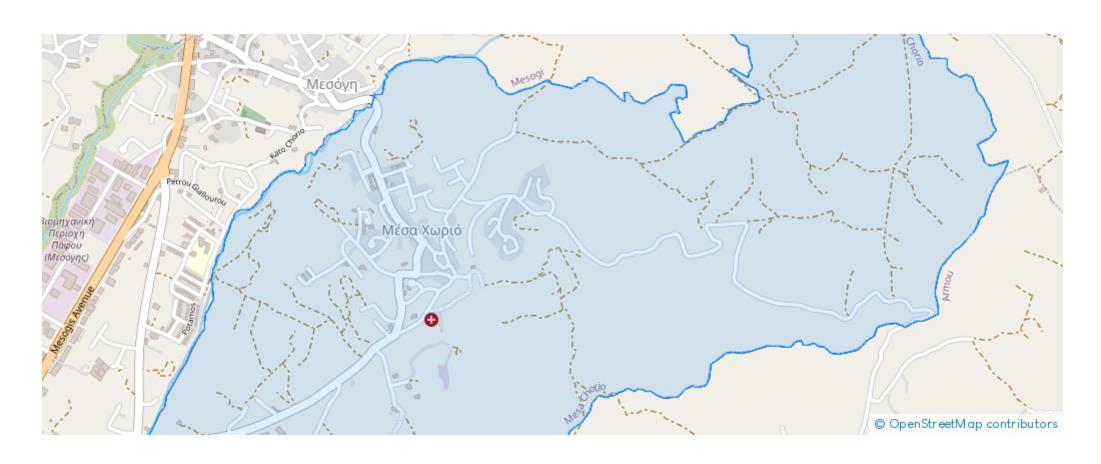

## 3-bedroom maisonette f?r s?le €210.000

Paphos, Mesa-Chorio-8290, Cyprus

**Offered at:** €210,000

**Estate ID:** 48249

**Ref:** ba5315944











NET internal area: 110



Bathrooms: 1



Bedrooms: 3



Parking spaces: Uncovered cars



Available from: 2024-07-09



Offered at: 210,000



Type: SemidetachedHouse

The property comprises of living room with fireplace, dining room and kitchen in a unified space, guest w/c, verandas and a yard at ground floor level; and three bedrooms, a bathroom with w/c and verandas at first floor level. - 110 sq.m covered area, 22 sq.m covered verandas, 21sq.m uncovered verandas. - No VAT - Separate Title Deed\* Property perfect for investment or as a first home...

## **Estate on map:**