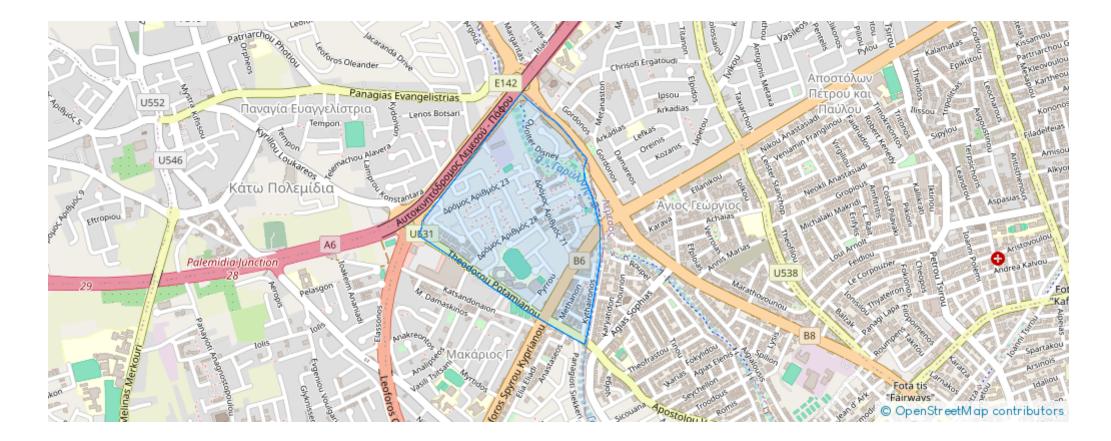

,632,000 Estate ID: 48254 Ref: ba5316021





Planning zone: ??5

""""""Presenting this spectacular residential plot spanning 2,065 m<sup>2</sup> land area, ideally located in the Kato Polemidia area of Limassol. This prime location is just 10 minutes from Limassol city centre, ensuring convenient access to urban amenities. The plot also offers easy access to the highway, just a short 2-minute drive away, and is close to all essential amenities, making it a perfect blend of convenience and accessibility. The plot comes with a planning permit and will be sold with both permits in place for constructing a four-floor building featuring 20 two-bedroom apartments. This presents an excellent investment opportunity for developers and investors to build a residential co...

## **Estate on map:**