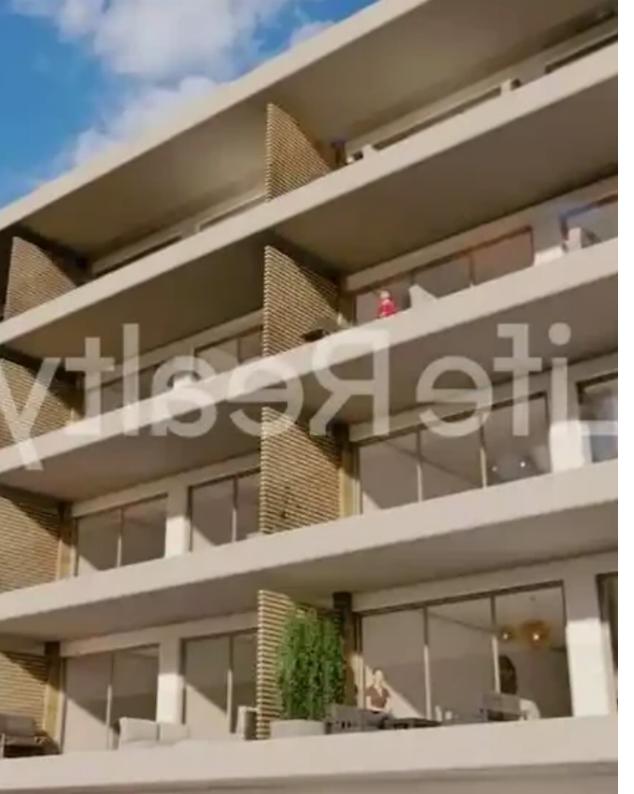

## €1.632.000

Limassol, Ayiou-Neophytou-School-Ikea-Makarios-Iii-Kato-Polemidia-4155, Cyprus

Offered at: €1,632,000 Estate ID: 48254 Ref: ba5316021

Planning zone: ??5

""""""Presenting this spectacular residential plot spanning 2,065 m<sup>2</sup> land area, ideally located in the Kato Polemidia area of Limassol. This prime location is just 10 minutes from Limassol city centre, ensuring convenient access to urban amenities. The plot also offers easy access to the highway, just a short 2-minute drive away, and is close to all essential amenities, making it a perfect blend of convenience and accessibility. The plot comes with a planning permit and will be sold with both permits in place for constructing a four-floor building featuring 20 two-bedroom apartments. This presents an excellent investment opportunity for developers and investors to build a residential co...