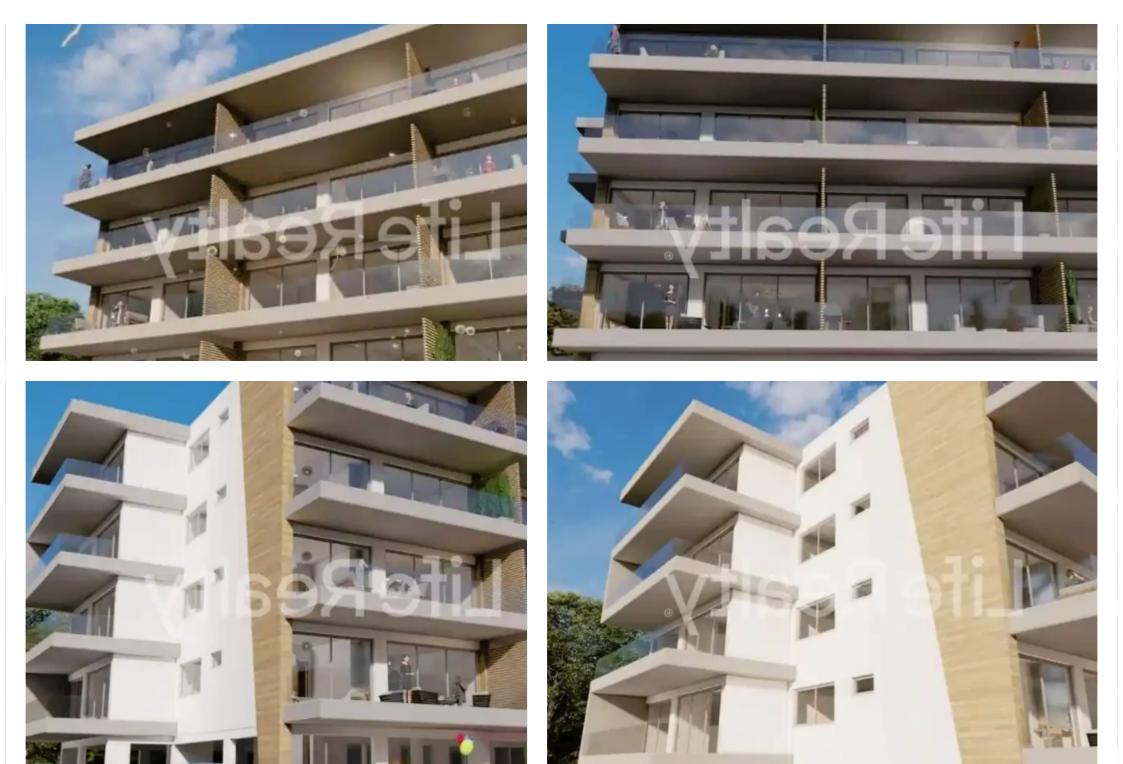

## €1.632.000

Limassol, Ayiou-Neophytou-School-Ikea-Makarios-Iii-Kato-Polemidia-4155, Cyprus

Offered at: €1,632,000 Estate ID: 48254 Ref: ba5316021

Planning zone: ??5

""""""Presenting this spectacular residential plot spanning 2,065 m<sup>2</sup> land area, ideally located in the Kato Polemidia area of Limassol. This prime location is just 10 minutes from Limassol city centre, ensuring convenient access to urban amenities. The plot also offers easy access to the highway, just a short 2-minute drive away, and is close to all essential amenities, making it a perfect blend of convenience and accessibility. The plot comes with a planning permit and will be sold with both permits in place for constructing a four-floor building featuring 20 two-bedroom apartments. This presents an excellent investment opportunity for developers and investors to build a residential co...