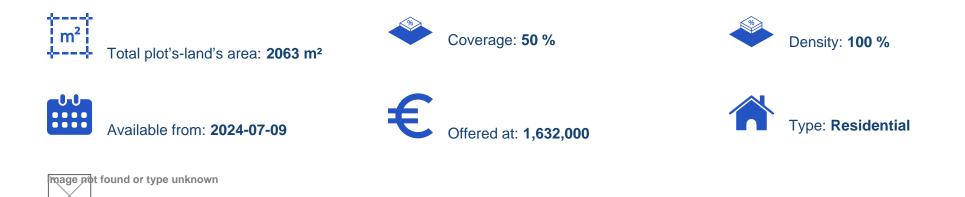

## €1.632.000

Limassol, Ayiou-Neophytou-School-Ikea-Makarios-Iii-Kato-Polemidia-4155, Cyprus

Offered at: €1,632,000 Estate ID: 48254 Ref: ba5316021

Planning zone: ??5

""""""Presenting this spectacular residential plot spanning 2,065 m<sup>2</sup> land area, ideally located in the Kato Polemidia area of Limassol. This prime location is just 10 minutes from Limassol city centre, ensuring convenient access to urban amenities. The plot also offers easy access to the highway, just a short 2-minute drive away, and is close to all essential amenities, making it a perfect blend of convenience and accessibility. The plot comes with a planning permit and will be sold with both permits in place for constructing a four-floor building featuring 20 two-bedroom apartments. This presents an excellent investment opportunity for developers and investors to build a residential co...