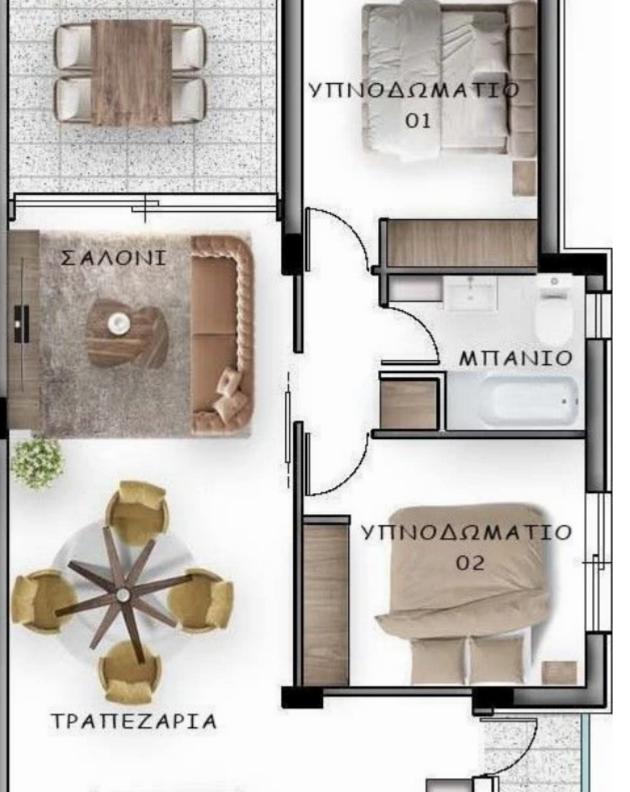

## 2 bedrooms, 81

Limassol, Polemidia-Lyceum-Apos-Varnavas-Kato-Polemidia-4152 , Cyprus

**Offered at:** €270,000

**Estate ID:** 48288

**Ref:** J4567L2209

NET internal area: 81

Bathrooms: 2

Bedrooms: 2

Parking spaces: 1 cars

Available from: 2024-07-09

Offered at: 270,000

Type: **Apartment** 

Veranda: 20 m²

Apartment 406 - Urban Comfort in Limassol Key Details Bedrooms: 2 Bathrooms: 2 Internal Area: 81 m² Covered Verandas: 20 m² Parking Spaces: 1

Total Area: 114 m² Description Welcome to Apartment 406, a modern two-bedroom, two-bathroom residence nestled in the vibrant city of Limassol.

Designed with contemporary living in mind, this apartment offers a perfect blend of comfort, style, and convenience. Interior Features Bedrooms: Two spacious bedrooms designed for relaxation and privacy. Large windows bring in abundant natural light and offer views of the surrounding cityscape.

Bathrooms: Two sleek bathrooms with modern fixtures and elegant finishes. Designed for both fu...