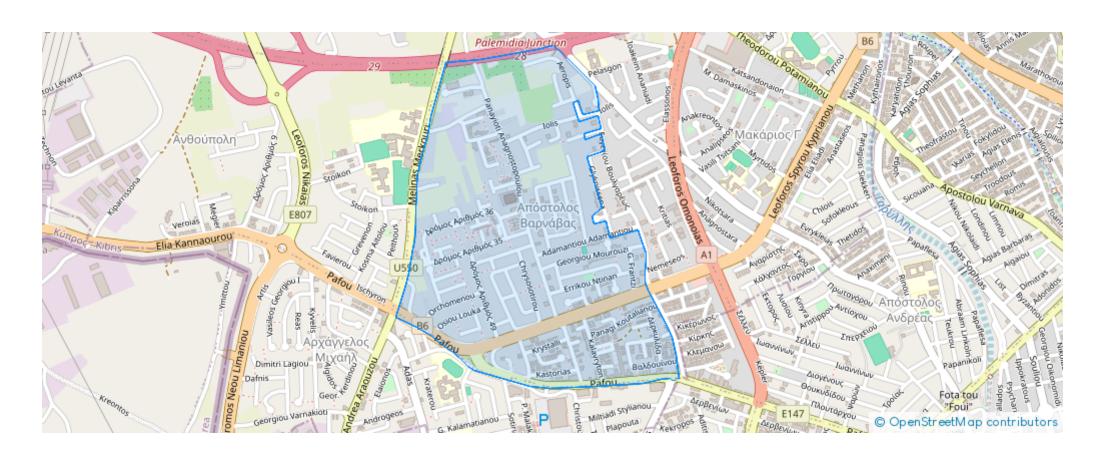

Available from: 2024-07-09



Offered at: 270,000



Type: **Apartment** 



Veranda: 20 m²

Apartment 406 - Urban Comfort in Limassol Key Details Bedrooms: 2 Bathrooms: 2 Internal Area: 81 m² Covered Verandas: 20 m² Parking Spaces: 1

Total Area: 114 m² Description Welcome to Apartment 406, a modern two-bedroom, two-bathroom residence nestled in the vibrant city of Limassol.

Designed with contemporary living in mind, this apartment offers a perfect blend of comfort, style, and convenience. Interior Features Bedrooms: Two spacious bedrooms designed for relaxation and privacy. Large windows bring in abundant natural light and offer views of the surrounding cityscape.

Bathrooms: Two sleek bathrooms with modern fixtures and elegant finishes. Designed for both fu...

## **Estate on map:**