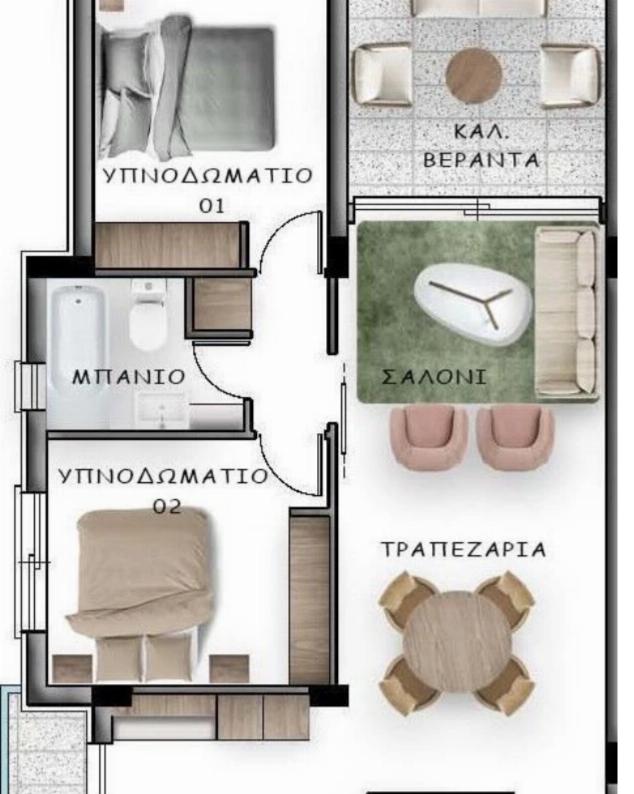

Parking spaces: 1 cars

Available from: 2024-07-09

Offered at: 280,000

Type: **Apartment** 

Veranda: 19 m²

Apartment 405 - Elegant Two-Bedroom Residence in Limassol Key Details Bedrooms: 2 Bathrooms: 2 Internal Area: 81 m² Covered Verandas: 19 m² Parking Spaces: 1 Total Area: 114 m² Description Welcome to Apartment 405, a beautifully designed two-bedroom, two-bathroom residence in the heart of Limassol. This apartment offers a perfect blend of modern aesthetics and practical living spaces, making it an ideal home for anyone looking to experience the vibrant lifestyle of this bustling city. Interior Features Bedrooms: Two well-sized bedrooms with abundant natural light and ample storage space. Master bedroom features an ensuite bathroom for added convenience and privacy. Bathr...