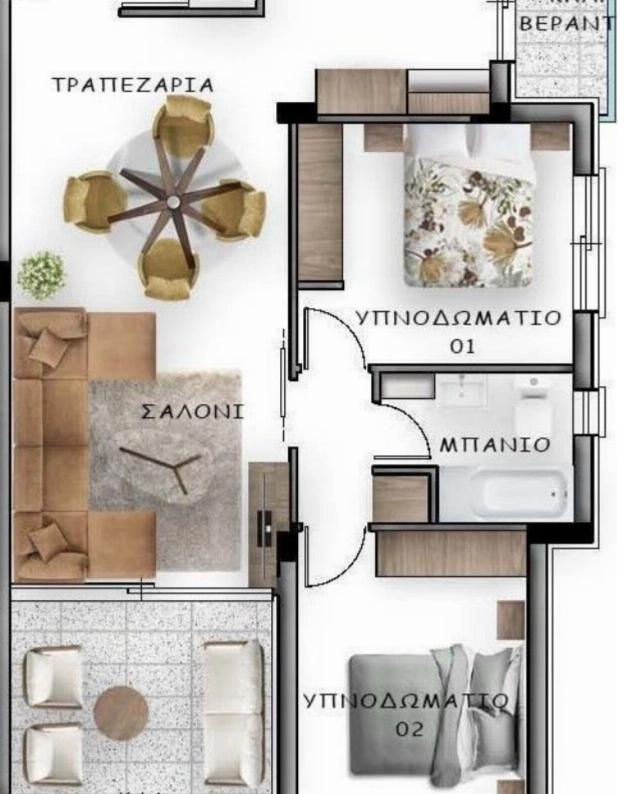

## 2 bedrooms, 81

Limassol, Polemidia-Lyceum-Apos-Varnavas-Kato-Polemidia-4152, Cyprus

**Offered at:** €280,000

**Estate ID:** 48292

Ref: J4567L2201

NET internal area: 81

Bathrooms: 2

Bedrooms: 2

Parking spaces: 1 cars

Available from: 2024-07-09

Offered at: 280,000

Гуре: **Apartment** 

Veranda: 20 m²

Apartment 402 - Elegant Living in Limassol Key Details Bedrooms: 2 Bathrooms: 2 Internal Area: 81 m² Covered Verandas: 20 m² Parking Spaces: 1

Total Area: 115 m² Description Welcome to Apartment 402, a beautifully designed two-bedroom, two-bathroom residence situated in the heart of

Limassol. This apartment combines modern aesthetics with practical living spaces, making it an ideal choice for those who appreciate comfort and style.

Interior Features Bedrooms: Two spacious bedrooms offering a serene retreat with ample natural light. Large windows enhance the bright and airy feel of the rooms. Bathrooms: Two sleek bathrooms, including one ensuite, equipped with high-qua...