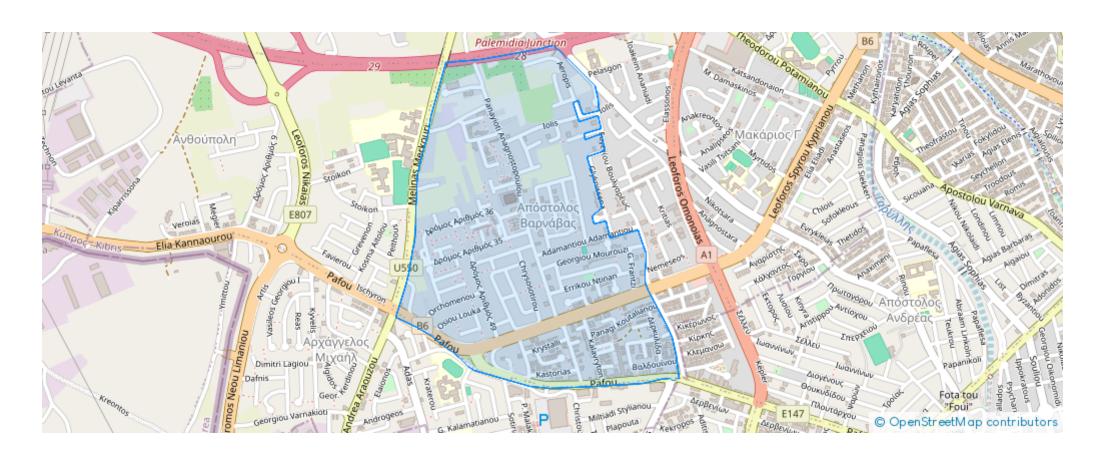

Available from: 2024-07-09



Offered at: 280,000



Гуре: **Apartment** 



Veranda: 20 m²

Apartment 402 - Elegant Living in Limassol Key Details Bedrooms: 2 Bathrooms: 2 Internal Area: 81 m² Covered Verandas: 20 m² Parking Spaces: 1

Total Area: 115 m² Description Welcome to Apartment 402, a beautifully designed two-bedroom, two-bathroom residence situated in the heart of

Limassol. This apartment combines modern aesthetics with practical living spaces, making it an ideal choice for those who appreciate comfort and style.

Interior Features Bedrooms: Two spacious bedrooms offering a serene retreat with ample natural light. Large windows enhance the bright and airy feel of the rooms. Bathrooms: Two sleek bathrooms, including one ensuite, equipped with high-qua...

## **Estate on map:**