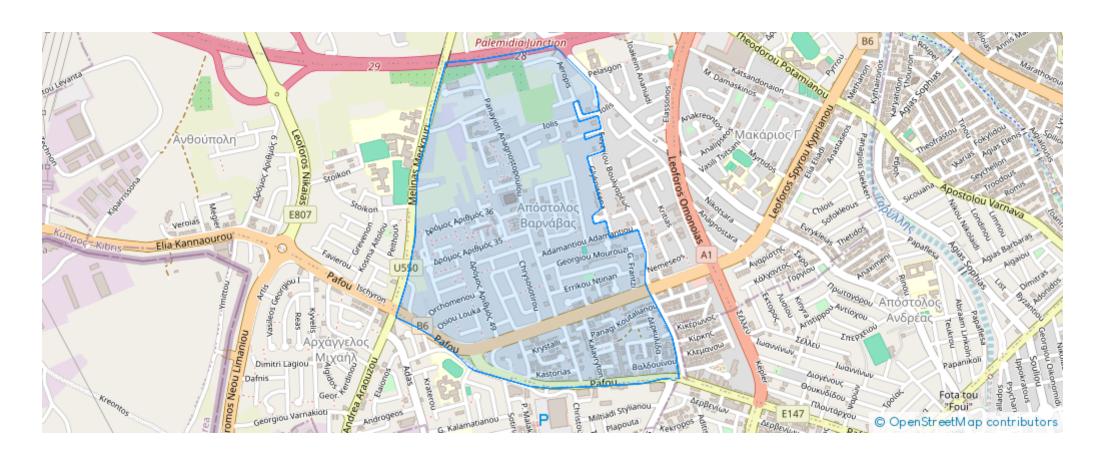

cars



Available from: 2024-07-09



Offered at: 270,000



Type: Apartment



Veranda: 20 m²

Apartment 306 - Stylish Urban Living in Limassol Key Details Bedrooms: 2 Bathrooms: 2 Internal Area: 81 m² Covered Verandas: 20 m² Parking Spaces: 1 Total Area: 114 m² Description Discover Apartment 306, a contemporary two-bedroom, two-bathroom residence located in the heart of Limassol. This apartment offers a harmonious blend of modern design, comfort, and convenience, making it an ideal choice for urban living. Interior Features Bedrooms: Two spacious bedrooms designed for relaxation and privacy. Large windows fill the rooms with natural light and offer views of the city. Bathrooms: Two elegant bathrooms featuring modern fixtures and stylish finishes. Designed for...

## **Estate on map:**