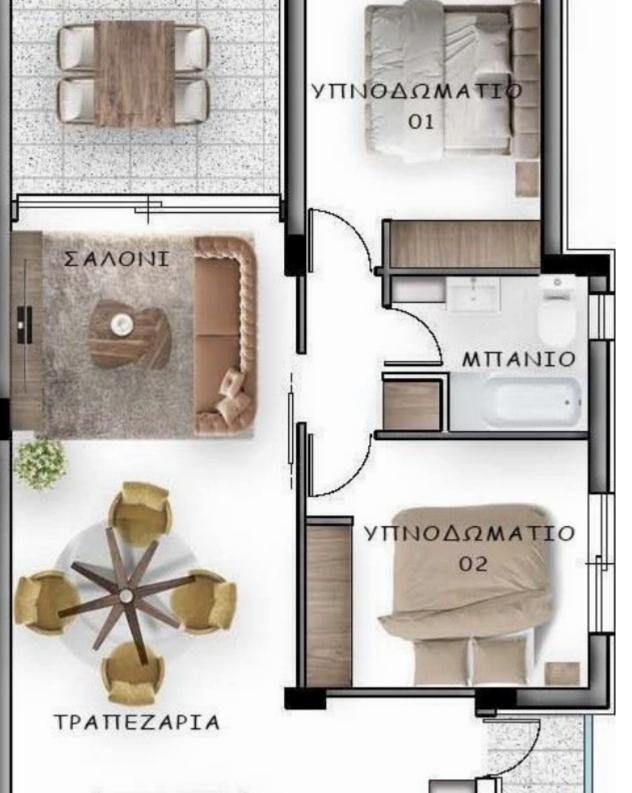

## 2 bedrooms, 81

Limassol, Polemidia-Lyceum-Apos-Varnavas-Kato-Polemidia-4152 , Cyprus

**Offered at:** € 270,000

**Estate ID:** 48294

**Ref:** J4567L2208

NET internal area: 81

Bathrooms: 2

Bedrooms: 2

Parking spaces: 1 cars

Available from: 2024-07-09

Offered at: 270,000

Type: Apartment

Veranda: 20 m²

Apartment 306 - Stylish Urban Living in Limassol Key Details Bedrooms: 2 Bathrooms: 2 Internal Area: 81 m² Covered Verandas: 20 m² Parking Spaces: 1 Total Area: 114 m² Description Discover Apartment 306, a contemporary two-bedroom, two-bathroom residence located in the heart of Limassol. This apartment offers a harmonious blend of modern design, comfort, and convenience, making it an ideal choice for urban living. Interior Features Bedrooms: Two spacious bedrooms designed for relaxation and privacy. Large windows fill the rooms with natural light and offer views of the city. Bathrooms: Two elegant bathrooms featuring modern fixtures and stylish finishes. Designed for...