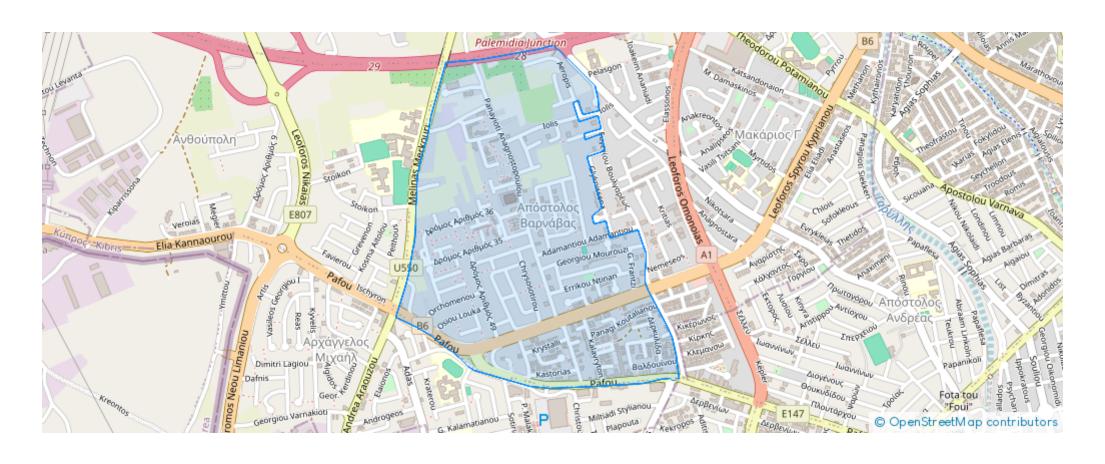

vailable from: 2024-07-09



Offered at: **140,00** 



Type: Studio



Veranda: 13 m<sup>2</sup>

Apartment 304 - Modern Comfort in Limassol Key Details Bedrooms: 1 Bathrooms: 1 Internal Area: 36 m² Covered Verandas: 13 m² Parking Spaces: 1 Total Area: 63 m² Description Discover Apartment 304, a contemporary one-bedroom, one-bathroom residence nestled in the heart of Limassol. This apartment is perfect for those seeking a stylish and functional living space in a vibrant city setting. Interior Features Bedroom: A cozy bedroom with ample space for relaxation and rest. Large windows provide natural light, enhancing the overall ambiance. Bathroom: A modern bathroom equipped with high-quality fixtures and finishes. Designed for comfort and convenience. Living Area: ...

## **Estate on map:**