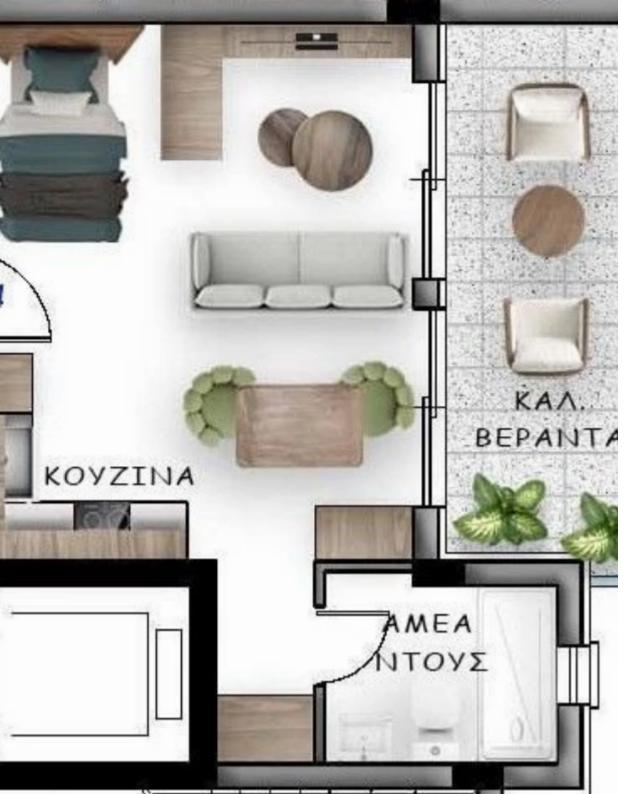

Available from: 2024-07-09

Offered at: **140,00** 

Type: Studio

Veranda: 13 m<sup>2</sup>

Apartment 304 - Modern Comfort in Limassol Key Details Bedrooms: 1 Bathrooms: 1 Internal Area: 36 m² Covered Verandas: 13 m² Parking Spaces: 1 Total Area: 63 m² Description Discover Apartment 304, a contemporary one-bedroom, one-bathroom residence nestled in the heart of Limassol. This apartment is perfect for those seeking a stylish and functional living space in a vibrant city setting. Interior Features Bedroom: A cozy bedroom with ample space for relaxation and rest. Large windows provide natural light, enhancing the overall ambiance. Bathroom: A modern bathroom equipped with high-quality fixtures and finishes. Designed for comfort and convenience. Living Area: ...