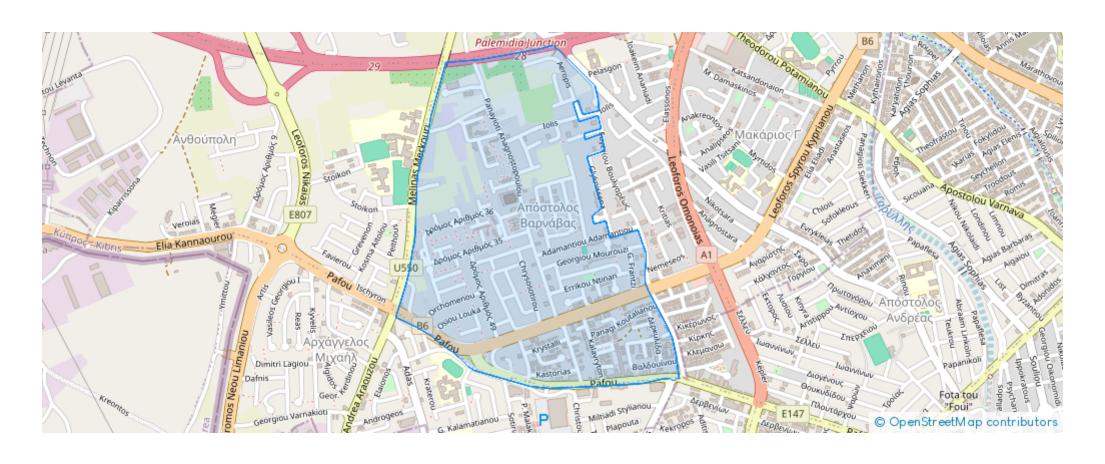

Available from: 2024-07-09



Offered at: 270,000



Type: **Apartment** 



Veranda: 19 m²

Apartment 305 - Contemporary Two-Bedroom Residence in Limassol Key Details Bedrooms: 2 Bathrooms: 2 Internal Area: 81 m² Covered Verandas: 19 m² Parking Spaces: 1 Total Area: 114 m² Description Welcome to Apartment 305, a stylish and modern two-bedroom, two-bathroom residence located in the vibrant city of Limassol. This apartment is designed to offer a perfect blend of comfort, functionality, and contemporary living. Interior Features Bedrooms: Two spacious bedrooms with ample natural light. Master bedroom includes an ensuite bathroom for added privacy and convenience. Bathrooms: Two modern bathrooms featuring high-quality fixtures and finishes. Designed to provide ...

## **Estate on map:**