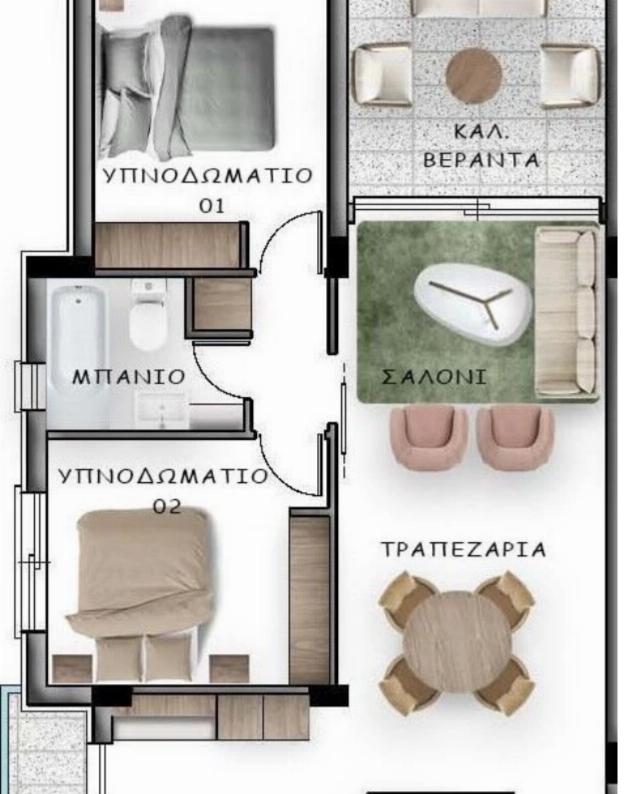

## 2 bedrooms, 81

Limassol, Polemidia-Lyceum-Apos-Varnavas-Kato-Polemidia-4152 , Cyprus

**Offered at:** €270,000

**Estate ID:** 48296

**Ref:** J4567L2213

NET internal area: 81

Bathrooms: 2

Bedrooms: 2

Parking spaces: 1 cars

Available from: 2024-07-09

Offered at: 270,000

Type: **Apartment** 

Veranda: 19 m²

Apartment 305 - Contemporary Two-Bedroom Residence in Limassol Key Details Bedrooms: 2 Bathrooms: 2 Internal Area: 81 m² Covered Verandas: 19 m² Parking Spaces: 1 Total Area: 114 m² Description Welcome to Apartment 305, a stylish and modern two-bedroom, two-bathroom residence located in the vibrant city of Limassol. This apartment is designed to offer a perfect blend of comfort, functionality, and contemporary living. Interior Features Bedrooms: Two spacious bedrooms with ample natural light. Master bedroom includes an ensuite bathroom for added privacy and convenience. Bathrooms: Two modern bathrooms featuring high-quality fixtures and finishes. Designed to provide ...