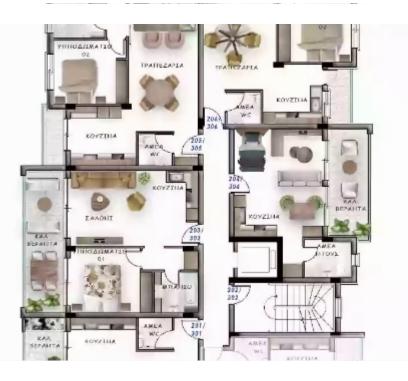

Parking spaces: 1 cars

Available from: 2024-07-09

Offered at: 270,000

Type: **Apartment** 

Veranda: 20 m²

Apartment 302 - Modern Urban Living in Limassol Key Details Bedrooms: 2 Bathrooms: 2 Internal Area: 81 m² Covered Verandas: 20 m² Parking Spaces: 1 Total Area: 115 m² Description Introducing Apartment 302, a stylish two-bedroom, two-bathroom residence located in the vibrant city of Limassol. This apartment is designed to offer contemporary living with spacious interiors and premium features, perfect for those seeking comfort and convenience. Interior Features Bedrooms: Two generously sized bedrooms designed for relaxation and tranquility. Large windows allow for plenty of natural light, creating a bright and welcoming environment. Bathrooms: Two modern bathrooms, incl...