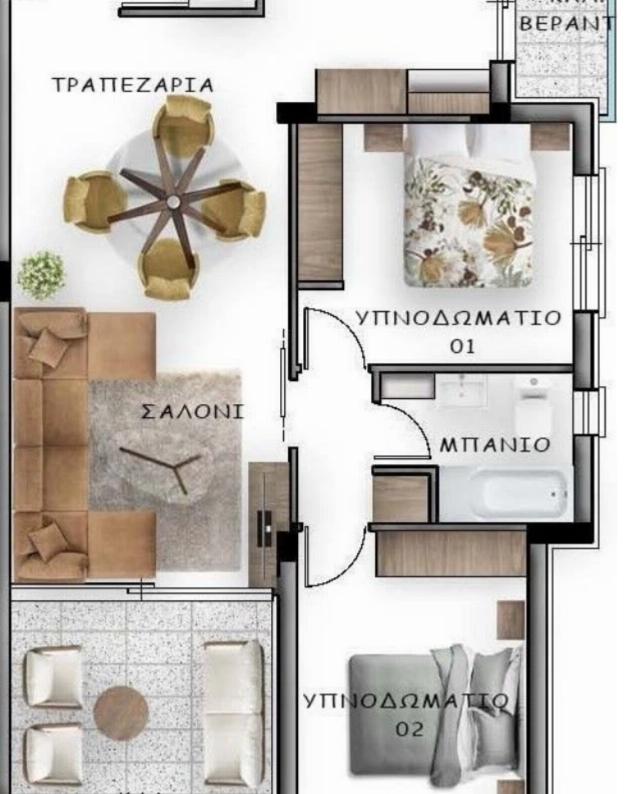

Parking spaces: 1 cars

Available from: 2024-07-09

Offered at: 270,000

Type: **Apartment** 

Veranda: 20 m²

Apartment 302 - Modern Urban Living in Limassol Key Details Bedrooms: 2 Bathrooms: 2 Internal Area: 81 m² Covered Verandas: 20 m² Parking Spaces: 1 Total Area: 115 m² Description Introducing Apartment 302, a stylish two-bedroom, two-bathroom residence located in the vibrant city of Limassol. This apartment is designed to offer contemporary living with spacious interiors and premium features, perfect for those seeking comfort and convenience. Interior Features Bedrooms: Two generously sized bedrooms designed for relaxation and tranquility. Large windows allow for plenty of natural light, creating a bright and welcoming environment. Bathrooms: Two modern bathrooms, incl...