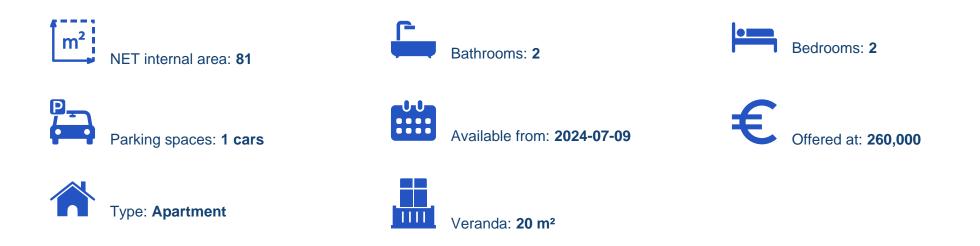

## 2 bedrooms, 81

Limassol, Polemidia-Lyceum-Apos-Varnavas-Kato-Polemidia-4152,

Cyprus

Offered at: €260,000 Estate ID: 48299 Ref: J4567L2207

Apartment 206 - Contemporary Living in Limassol Key Details Bedrooms: 2 Bathrooms: 2 Internal Area: 81 m<sup>2</sup> Covered Verandas: 20 m<sup>2</sup> Parking Spaces: 1 Total Area: 114 m<sup>2</sup> Description Welcome to Apartment 206, a modern two-bedroom, two-bathroom residence located in the heart of Limassol. Designed for comfort and style, this apartment offers a perfect blend of contemporary living and urban convenience. Interior Features Bedrooms: Two spacious bedrooms designed for relaxation and privacy. Large windows enhance natural light and provide views of the surroundings. Bathrooms: Two sleek bathrooms with modern fixtures and elegant finishes. Designed for functionality and aestheti...