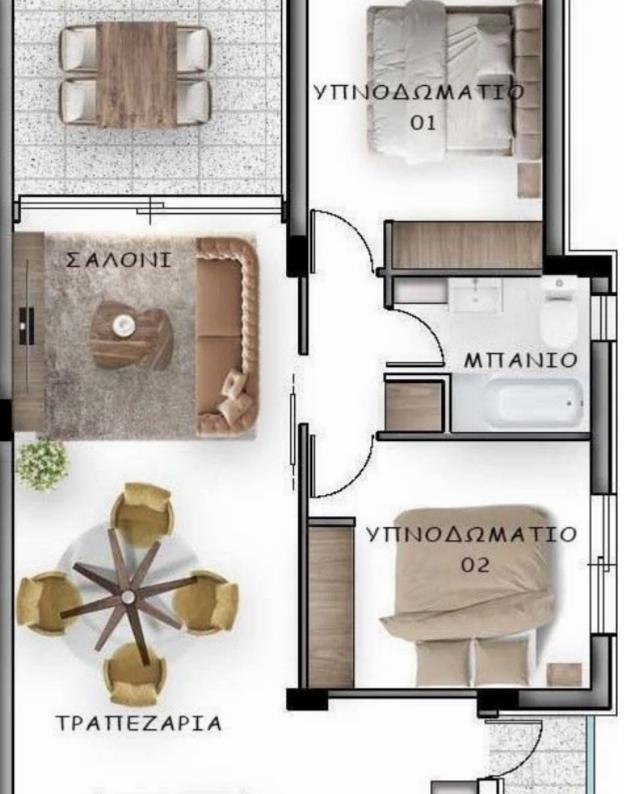

## 2 bedrooms, 81

Limassol, Polemidia-Lyceum-Apos-Varnavas-Kato-Polemidia-4152,

Cyprus

Offered at: €260,000 Estate ID: 48299 Ref: J4567L2207

Apartment 206 - Contemporary Living in Limassol Key Details Bedrooms: 2 Bathrooms: 2 Internal Area: 81 m<sup>2</sup> Covered Verandas: 20 m<sup>2</sup> Parking Spaces: 1 Total Area: 114 m<sup>2</sup> Description Welcome to Apartment 206, a modern two-bedroom, two-bathroom residence located in the heart of Limassol. Designed for comfort and style, this apartment offers a perfect blend of contemporary living and urban convenience. Interior Features Bedrooms: Two spacious bedrooms designed for relaxation and privacy. Large windows enhance natural light and provide views of the surroundings. Bathrooms: Two sleek bathrooms with modern fixtures and elegant finishes. Designed for functionality and aestheti...