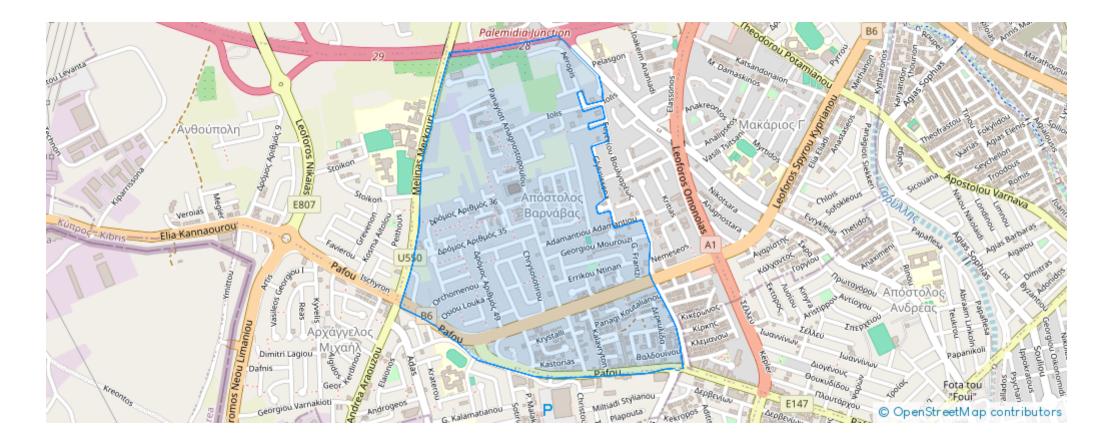

ed at: €340,000 Estate ID: 48300 Ref: J4567L2196



-----





Apartment 301 - Contemporary Living in Central Limassol Key Details Bedrooms: 3 Bathrooms: 2 Internal Area: 101 m<sup>2</sup> Covered Verandas: 30 m<sup>2</sup>
Parking Spaces: 1 Total Area: 146 m<sup>2</sup> Description Welcome to Apartment 301, a modern three-bedroom, two-bathroom residence located in the heart of Limassol. This apartment combines spacious living areas, contemporary design, and a central location, ideal for families or professionals seeking comfort and convenience. Interior Features Bedrooms: Three well-proportioned bedrooms offering ample space and natural light. Each bedroom is designed for privacy and comfort. Bathrooms: Two stylish bathrooms, including one ensuite, featuring hi...

## **Estate on map:**