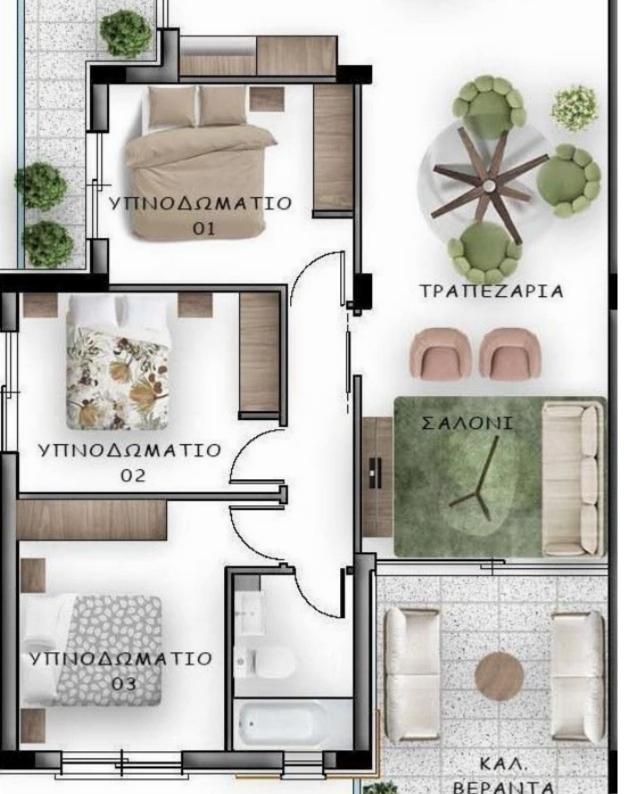

## 3 bedrooms, 101

Limassol, Polemidia-Lyceum-Apos-Varnavas-Kato-Polemidia-4152, Cyprus

Offered at: €340,000 Estate ID: 48300 Ref: J4567L2196

-----

Apartment 301 - Contemporary Living in Central Limassol Key Details Bedrooms: 3 Bathrooms: 2 Internal Area: 101 m<sup>2</sup> Covered Verandas: 30 m<sup>2</sup>
Parking Spaces: 1 Total Area: 146 m<sup>2</sup> Description Welcome to Apartment 301, a modern three-bedroom, two-bathroom residence located in the heart of Limassol. This apartment combines spacious living areas, contemporary design, and a central location, ideal for families or professionals seeking comfort and convenience. Interior Features Bedrooms: Three well-proportioned bedrooms offering ample space and natural light. Each bedroom is designed for privacy and comfort. Bathrooms: Two stylish bathrooms, including one ensuite, featuring hi...