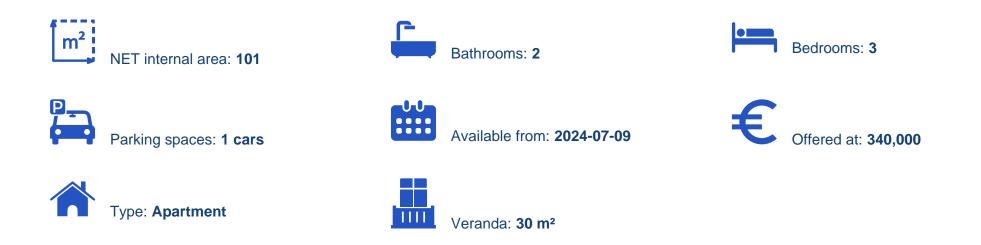

## 3 bedrooms, 101

Limassol, Polemidia-Lyceum-Apos-Varnavas-Kato-Polemidia-4152, Cyprus

Offered at: €340,000 Estate ID: 48300 Ref: J4567L2196

-----

Apartment 301 - Contemporary Living in Central Limassol Key Details Bedrooms: 3 Bathrooms: 2 Internal Area: 101 m<sup>2</sup> Covered Verandas: 30 m<sup>2</sup>
Parking Spaces: 1 Total Area: 146 m<sup>2</sup> Description Welcome to Apartment 301, a modern three-bedroom, two-bathroom residence located in the heart of Limassol. This apartment combines spacious living areas, contemporary design, and a central location, ideal for families or professionals seeking comfort and convenience. Interior Features Bedrooms: Three well-proportioned bedrooms offering ample space and natural light. Each bedroom is designed for privacy and comfort. Bathrooms: Two stylish bathrooms, including one ensuite, featuring hi...