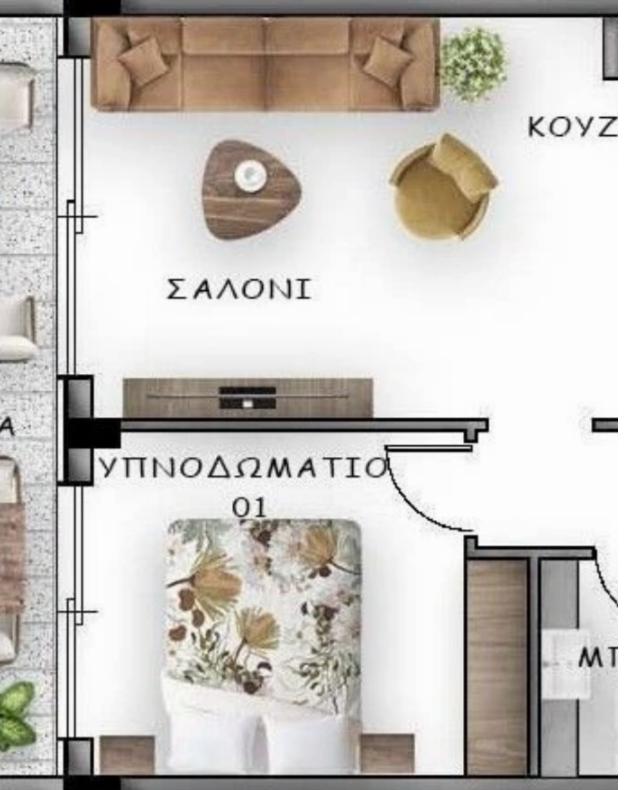

Parking spaces: 1 cars

Available from: 2024-07-09

Offered at: 165,000

Type: **Apartment** 

Veranda: 17 m²

Apartment 203 - Modern Comfort in Limassol Key Details Bedrooms: 1 Bathrooms: 1 Internal Area: 50 m² Covered Verandas: 17 m² Parking Spaces: 1 Total Area: 81 m² Description Discover Apartment 203, a stylish one-bedroom, one-bathroom residence located in the heart of Limassol. This apartment offers contemporary living with a focus on comfort and functionality, making it an ideal choice for urban dwellers. Interior Features Bedroom: A spacious bedroom designed for relaxation and privacy. Large windows allow natural light to fill the room, enhancing the ambiance. Bathroom: A modern bathroom with high-quality fixtures and elegant finishes. Designed for convenience and ae...