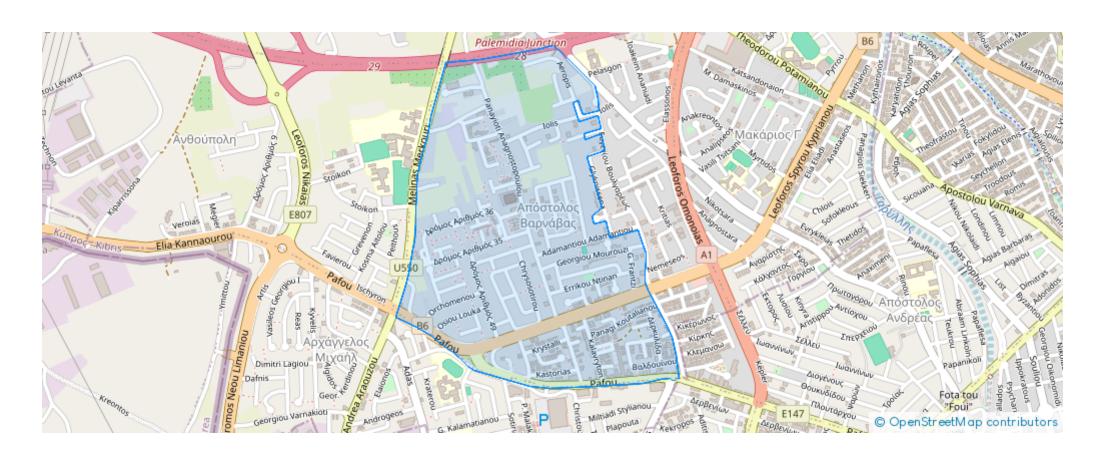

Available from: 2024-07-09



Offered at: 260,000



Гуре: **Apartment** 



Veranda: 20 m²

Apartment 202 - Contemporary Comfort in Limassol Key Details Bedrooms: 2 Bathrooms: 2 Internal Area: 81 m² Covered Verandas: 20 m² Parking Spaces: 1 Total Area: 115 m² Description Welcome to Apartment 202, a modern two-bedroom, two-bathroom residence in the bustling city of Limassol. This apartment offers a perfect blend of contemporary design, spacious living areas, and top-notch amenities, making it an excellent choice for those seeking comfort and style. Interior Features Bedrooms: Two spacious bedrooms designed for relaxation and comfort. Large windows provide ample natural light, creating a bright and inviting atmosphere. Bathrooms: Two stylish bathrooms, includi...

## **Estate on map:**