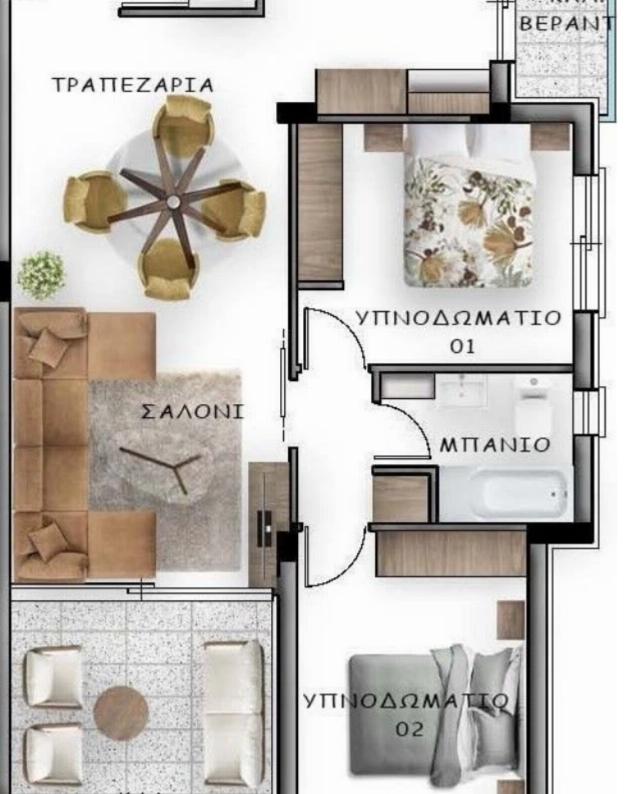

## 2 bedrooms, 81

Limassol, Polemidia-Lyceum-Apos-Varnavas-Kato-Polemidia-4152 , Cyprus

**Offered at:** €260,000

**Estate ID:** 48304

**Ref:** J4567L2199

NET internal area: 81

Bathrooms: 2

Bedrooms: 2

Parking spaces: 1 cars

Available from: 2024-07-09

Offered at: 260,000

Гуре: **Apartment** 

Veranda: 20 m²

Apartment 202 - Contemporary Comfort in Limassol Key Details Bedrooms: 2 Bathrooms: 2 Internal Area: 81 m² Covered Verandas: 20 m² Parking Spaces: 1 Total Area: 115 m² Description Welcome to Apartment 202, a modern two-bedroom, two-bathroom residence in the bustling city of Limassol. This apartment offers a perfect blend of contemporary design, spacious living areas, and top-notch amenities, making it an excellent choice for those seeking comfort and style. Interior Features Bedrooms: Two spacious bedrooms designed for relaxation and comfort. Large windows provide ample natural light, creating a bright and inviting atmosphere. Bathrooms: Two stylish bathrooms, includi...