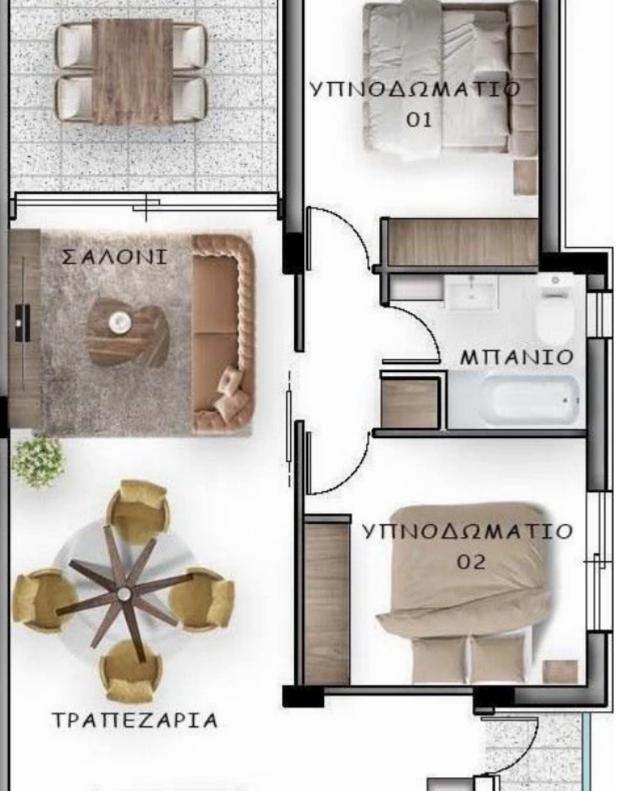

Parking spaces: 1 cars

Available from: 2024-07-09

Offered at: 250,000

Type: **Apartment** 

Veranda: 20 m²

Apartment 106 - Modern Comfort in Limassol Key Details Bedrooms: 2 Bathrooms: 2 Internal Area: 81 m² Covered Verandas: 20 m² Parking Spaces: 1

Total Area: 114 m² Description Discover Apartment 106, a contemporary two-bedroom, two-bathroom residence situated in a prime location in Limassol.

This apartment offers a perfect blend of modern design, comfort, and convenience, making it an ideal choice for urban living. Interior Features

Bedrooms: Two spacious bedrooms designed for relaxation and privacy. Ample natural light and well-planned layout enhance the comfort of each bedroom. Bathrooms: Two modern bathrooms featuring sleek fixtures and quality finishes. Designed fo...