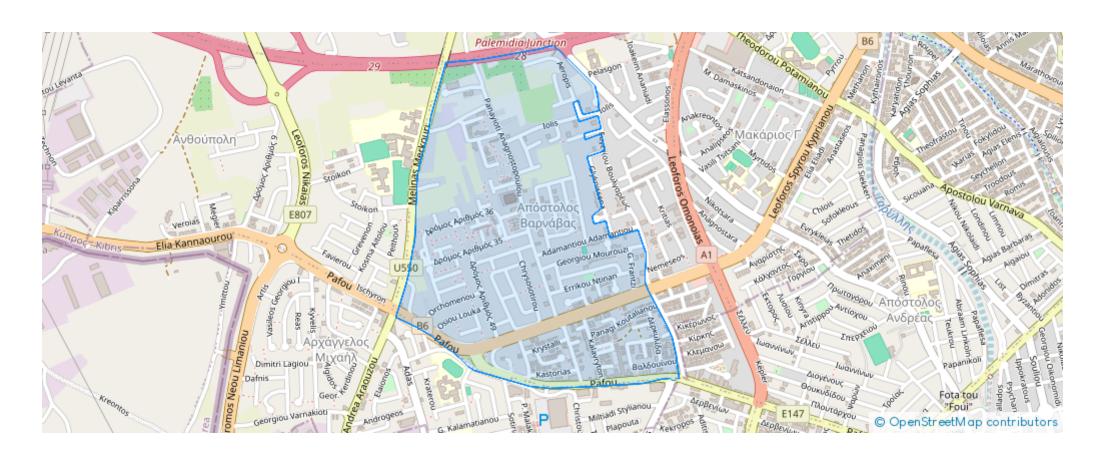

Available from: 2024-07-09



Offered at: 250,000



Type: **Apartment** 



Veranda: 20 m²

Apartment 106 - Modern Comfort in Limassol Key Details Bedrooms: 2 Bathrooms: 2 Internal Area: 81 m² Covered Verandas: 20 m² Parking Spaces: 1

Total Area: 114 m² Description Discover Apartment 106, a contemporary two-bedroom, two-bathroom residence situated in a prime location in Limassol.

This apartment offers a perfect blend of modern design, comfort, and convenience, making it an ideal choice for urban living. Interior Features

Bedrooms: Two spacious bedrooms designed for relaxation and privacy. Ample natural light and well-planned layout enhance the comfort of each bedroom. Bathrooms: Two modern bathrooms featuring sleek fixtures and quality finishes. Designed fo...

## **Estate on map:**