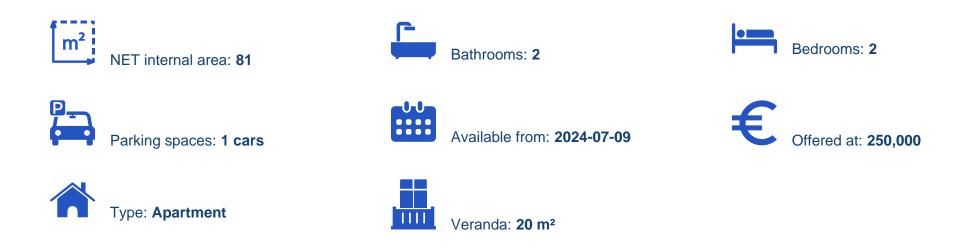

## 2 bedrooms, 81

Limassol, Polemidia-Lyceum-Apos-Varnavas-Kato-Polemidia-4152,

Cyprus

Offered at: €250,000 Estate ID: 48308 Ref: J4567L2198

---

Apartment 102 - Modern Elegance in Limassol Key Details Bedrooms: 2 Bathrooms: 2 Internal Area: 81 m<sup>2</sup> Covered Verandas: 20 m<sup>2</sup> Parking Spaces: 1 Total Area: 115 m<sup>2</sup> Description Welcome to Apartment 102, a stylish two-bedroom, two-bathroom residence located in the vibrant city of Limassol. This apartment combines modern design, spacious interiors, and premium amenities, making it an ideal choice for comfortable urban living. Interior Features Bedrooms: Two generously sized bedrooms designed for relaxation and comfort. Large windows allow plenty of natural light, creating a bright and airy atmosphere. Bathrooms: Two modern bathrooms, including one ensuite, featuring high-...