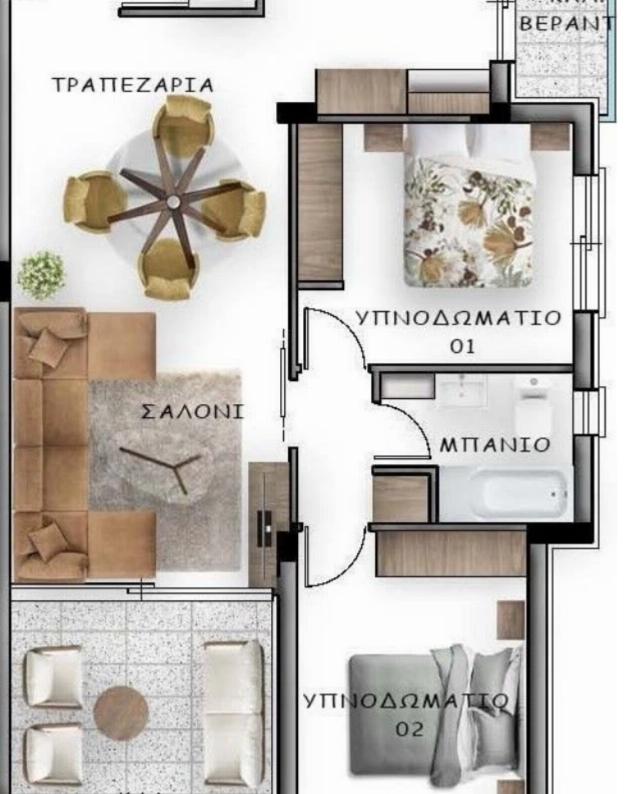

## 2 bedrooms, 81

Limassol, Polemidia-Lyceum-Apos-Varnavas-Kato-Polemidia-4152,

Cyprus

Offered at: €250,000 Estate ID: 48308 Ref: J4567L2198

---

Apartment 102 - Modern Elegance in Limassol Key Details Bedrooms: 2 Bathrooms: 2 Internal Area: 81 m<sup>2</sup> Covered Verandas: 20 m<sup>2</sup> Parking Spaces: 1 Total Area: 115 m<sup>2</sup> Description Welcome to Apartment 102, a stylish two-bedroom, two-bathroom residence located in the vibrant city of Limassol. This apartment combines modern design, spacious interiors, and premium amenities, making it an ideal choice for comfortable urban living. Interior Features Bedrooms: Two generously sized bedrooms designed for relaxation and comfort. Large windows allow plenty of natural light, creating a bright and airy atmosphere. Bathrooms: Two modern bathrooms, including one ensuite, featuring high-...