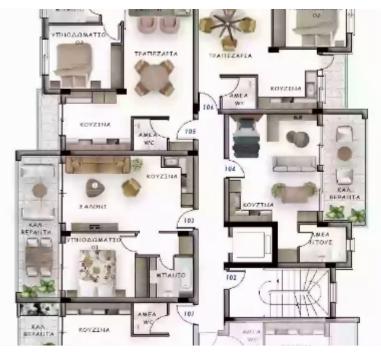

## 2 bedrooms, 81

Limassol, Polemidia-Lyceum-Apos-Varnavas-Kato-Polemidia-4152,

Cyprus

Offered at: €250,000 Estate ID: 48308 Ref: J4567L2198

---

Apartment 102 - Modern Elegance in Limassol Key Details Bedrooms: 2 Bathrooms: 2 Internal Area: 81 m<sup>2</sup> Covered Verandas: 20 m<sup>2</sup> Parking Spaces: 1 Total Area: 115 m<sup>2</sup> Description Welcome to Apartment 102, a stylish two-bedroom, two-bathroom residence located in the vibrant city of Limassol. This apartment combines modern design, spacious interiors, and premium amenities, making it an ideal choice for comfortable urban living. Interior Features Bedrooms: Two generously sized bedrooms designed for relaxation and comfort. Large windows allow plenty of natural light, creating a bright and airy atmosphere. Bathrooms: Two modern bathrooms, including one ensuite, featuring high-...