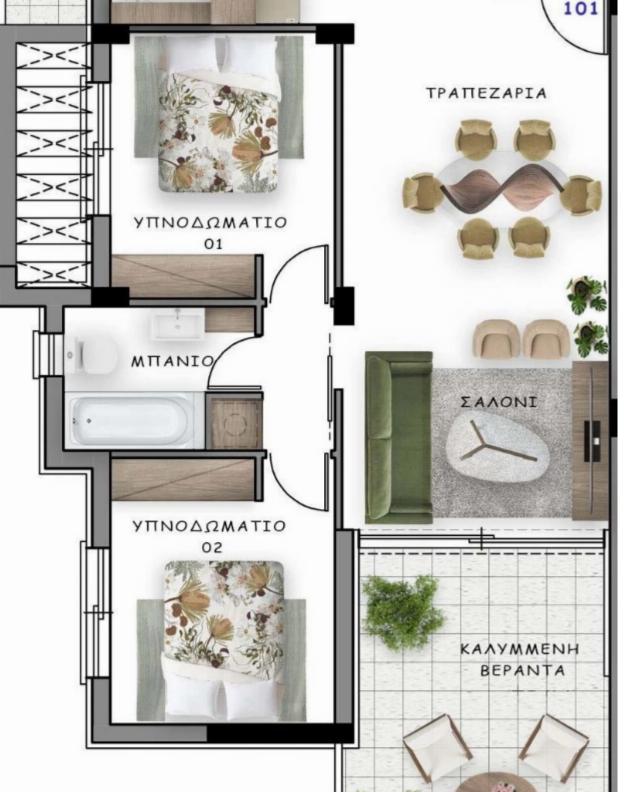

## 2 bedrooms, 82

Limassol, Polemidia-Lyceum-Apos-Varnavas-Kato-Polemidia-4152, Cyprus

**Offered at:** €270,000

**Estate ID:** 48316

**Ref:** J4566L2185

NET internal area: 82

Bathrooms: 2

Bedrooms: 2

Parking spaces: 1 cars

Available from: 2024-07-09

Offered at: 270,000

Гуре: **Apartment** 

Veranda: 22 m²

Apartment 302 - Contemporary Urban Living in Limassol Key Details Bedrooms: 2 Bathrooms: 2 Internal Area: 82 m² Covered Verandas: 22 m² Parking Spaces: 1 Total Area: 118 m² Description Welcome to Apartment 202, a sleek and modern two-bedroom, two-bathroom apartment located in the heart of Limassol. This beautifully designed residence offers a perfect blend of comfort, style, and convenience, making it an ideal choice for anyone looking to enjoy the best of urban living. Interior Features Bedrooms: Two spacious bedrooms designed for relaxation and comfort. Large windows ensure plenty of natural light, creating a bright and airy atmosphere. Bathrooms: Two contemporary b...