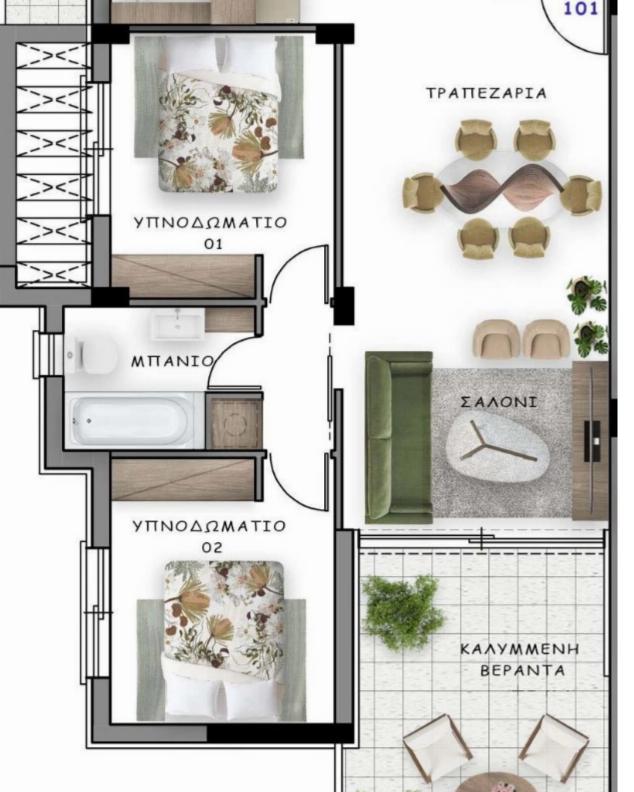

## 2 bedrooms, 82

Limassol, Polemidia-Lyceum-Apos-Varnavas-Kato-Polemidia-4152, Cyprus

**Offered at:** €260,000

**Estate ID:** 48319

**Ref:** J4566L2184

NET internal area: 82

Bathrooms: 2

Bedrooms: 2

Parking spaces: 1 cars

Available from: 2024-07-09

Offered at: 260,000

Гуре: **Apartment** 

Veranda: 22 m²

Apartment 202 - Modern Comfort in Limassol Key Details Bedrooms: 2 Bathrooms: 2 Internal Area: 82 m² Covered Verandas: 22 m² Parking Spaces: 1

Total Area: 118 m² Description Welcome to Apartment 202, a stylish two-bedroom, two-bathroom apartment located in the vibrant city of Limassol. This well-designed residence offers a perfect balance of modern convenience and comfortable living, ideal for those seeking a sophisticated urban lifestyle.

Interior Features Bedrooms: Two spacious and well-lit bedrooms providing a peaceful retreat. Large windows in each bedroom ensure plenty of natural light and picturesque views. Bathrooms: Two contemporary bathrooms, including one en...