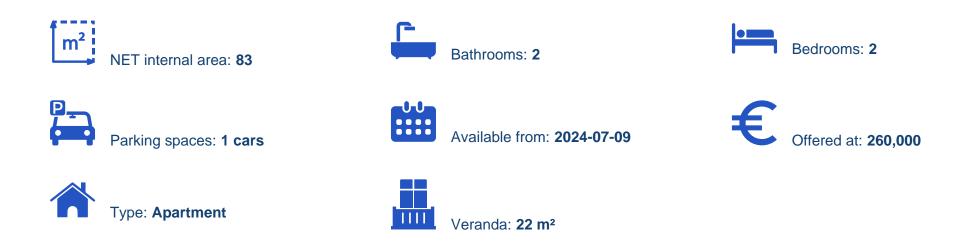

## 2 bedrooms, 83

Limassol, Polemidia-Lyceum-Apos-Varnavas-Kato-Polemidia-4152,

Cyprus

Offered at: €260,000 Estate ID: 48320

Ref: J4566L2180

Apartment 201 - Modern Living in Limassol Key Details Bedrooms: 2 Bathrooms: 2 Internal Area: 83 m<sup>2</sup> Covered Verandas: 22 m<sup>2</sup> Parking Spaces: 1 Description Welcome to Apartment 201, a stylish and spacious two-bedroom, two-bathroom apartment nestled in the vibrant city of Limassol. This contemporary living space is perfect for those seeking comfort, convenience, and a touch of luxury. Interior Features Bedrooms: Two spacious bedrooms designed to offer a tranquil retreat. Large windows in each bedroom ensure a bright and airy atmosphere. Bathrooms: Two modern bathrooms, including one ensuite, fitted with premium fixtures. Thoughtfully designed for both functionality and ae...