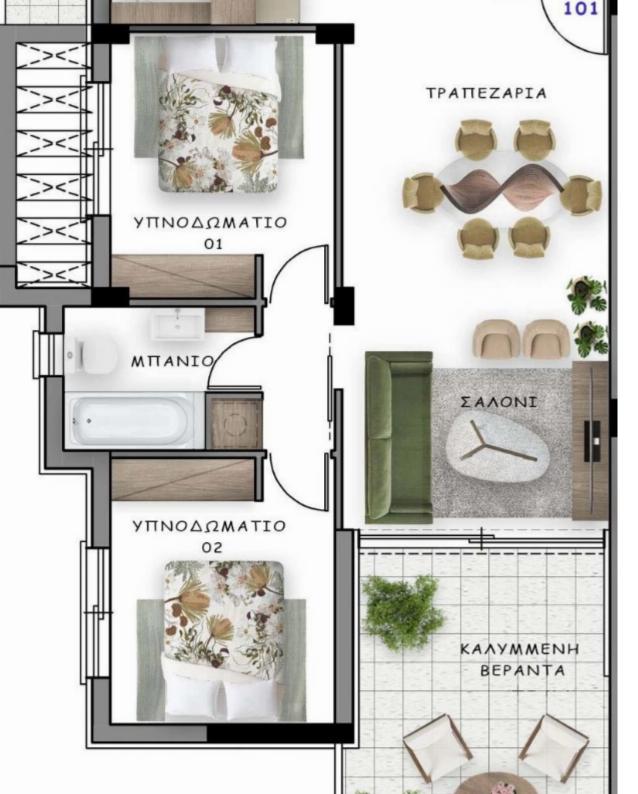

## 2 bedrooms, 83

Limassol, Polemidia-Lyceum-Apos-Varnavas-Kato-Polemidia-4152,

Cyprus

Offered at: €260,000 Estate ID: 48320

Ref: J4566L2180

Apartment 201 - Modern Living in Limassol Key Details Bedrooms: 2 Bathrooms: 2 Internal Area: 83 m<sup>2</sup> Covered Verandas: 22 m<sup>2</sup> Parking Spaces: 1 Description Welcome to Apartment 201, a stylish and spacious two-bedroom, two-bathroom apartment nestled in the vibrant city of Limassol. This contemporary living space is perfect for those seeking comfort, convenience, and a touch of luxury. Interior Features Bedrooms: Two spacious bedrooms designed to offer a tranquil retreat. Large windows in each bedroom ensure a bright and airy atmosphere. Bathrooms: Two modern bathrooms, including one ensuite, fitted with premium fixtures. Thoughtfully designed for both functionality and ae...