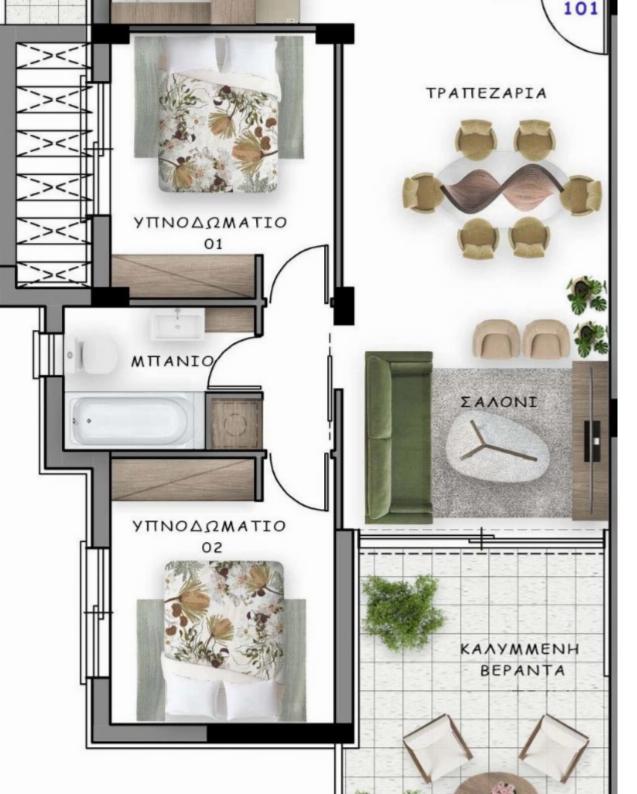

## 2 bedrooms, 83

Limassol, Polemidia-Lyceum-Apos-Varnavas-Kato-Polemidia-4152, Cyprus

Offered at: €250,000 Estate ID: 48322

**Ref:** J4566L2179

Apartment 101 - Your Ideal Home in Limassol Key Details Bedrooms: 2 Bathrooms: 2 Internal Area: 83 m<sup>2</sup> Covered Verandas: 22 m<sup>2</sup> Parking Spaces: 1 Description Welcome to Apartment 101, a modern and spacious two-bedroom, two-bathroom apartment located in the heart of Limassol. Designed for comfort and convenience, this stylish apartment offers an ideal living space for couples, small families, or professionals seeking a serene urban retreat. Interior Features Bedrooms: Two generously sized bedrooms provide ample space for relaxation and rest. Each bedroom is designed with large windows to ensure plenty of natural light. Bathrooms: Two modern bathrooms, including one ensuite...