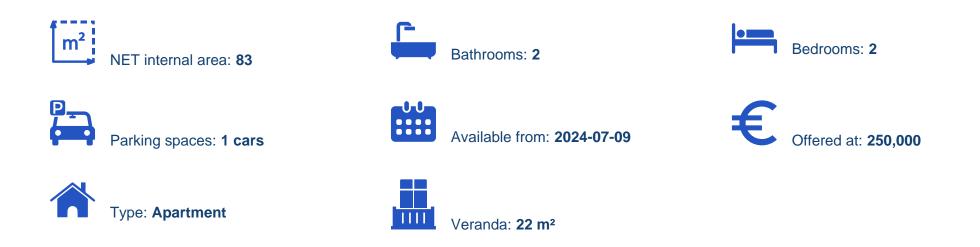

## 2 bedrooms, 83

Limassol, Polemidia-Lyceum-Apos-Varnavas-Kato-Polemidia-4152, Cyprus

Offered at: €250,000 Estate ID: 48322

**Ref:** J4566L2179

Apartment 101 - Your Ideal Home in Limassol Key Details Bedrooms: 2 Bathrooms: 2 Internal Area: 83 m<sup>2</sup> Covered Verandas: 22 m<sup>2</sup> Parking Spaces: 1 Description Welcome to Apartment 101, a modern and spacious two-bedroom, two-bathroom apartment located in the heart of Limassol. Designed for comfort and convenience, this stylish apartment offers an ideal living space for couples, small families, or professionals seeking a serene urban retreat. Interior Features Bedrooms: Two generously sized bedrooms provide ample space for relaxation and rest. Each bedroom is designed with large windows to ensure plenty of natural light. Bathrooms: Two modern bathrooms, including one ensuite...